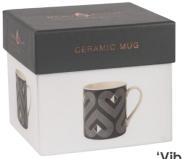

'Vibe' Cotton Double Oven gloves 73978 / Pack Size: 6

'Vibe' Slate Mug in gift box 73987 / Pack Size: 6

'Vibe'
Chalk Mug in gift box
73988 / Pack Size: 6

'Vibe'
Coral Mug in gift box
73989 / Pack Size: 6