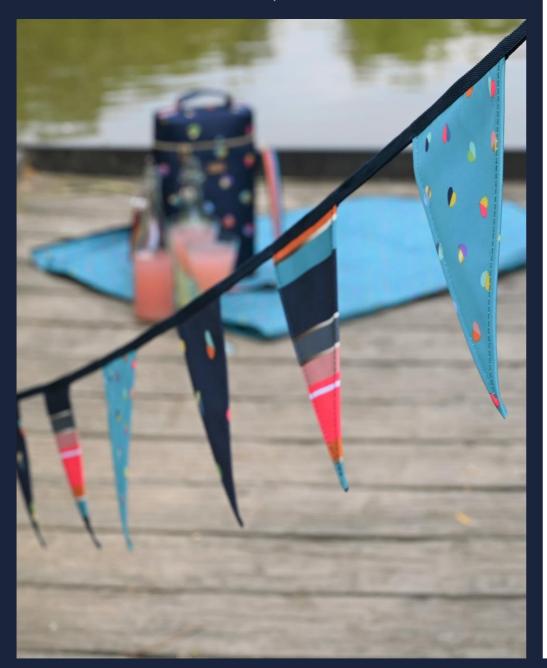

New SS23

36428 'Mini Confetti'
Insulated Family Cool Bag
20 Litre Capacity
With integrated carry handles
that double as a backpack

New SS23

36434 'Mini Confetti'
Mixed Bunting
All Year Round Weatherproof
15 Flags with 6m Tape
Pack Size: 12