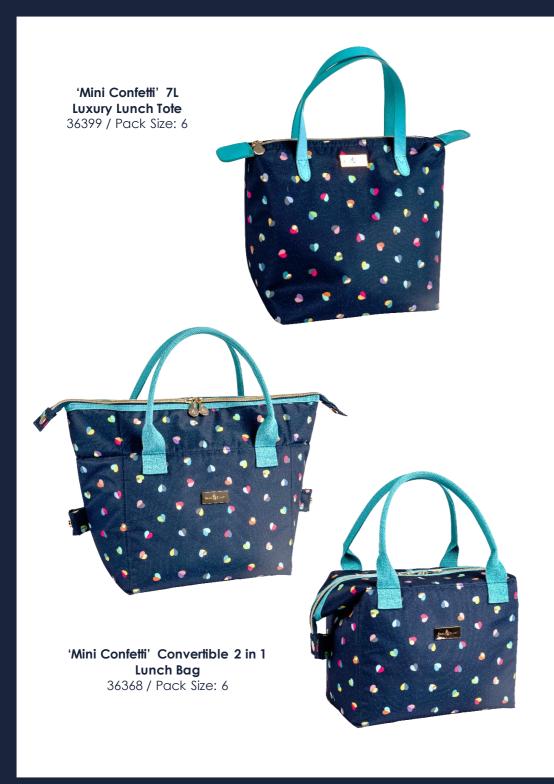

Luxury Lunch Tote 36389 / Pack Size: 6

Navy 7L Luxury Lunch Tote 73843 / Pack Size: 6

Navy Convertible 2 in 1 Lunch Bag 36205 / Pack Size: 6

'Circuit' 500ml Drinks Bottle 73564 / 6 way

'Circuit' Insulated Lunch Bag 73563 / 6 way