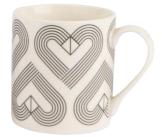

'Monochrome Brokenhearted'
Placemats
Set of 4 in Gift Box
36174 / Pack Size: 6

'Monochrome Tile'
Placemats
Set of 4 in Gift Box
36175 / Pack Size: 6

'Monochrome Tile' Mug in gift box 36172 / Pack Size: 6