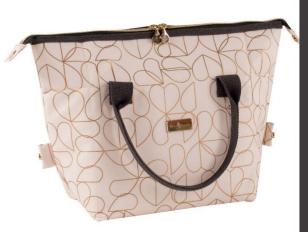

'Monochrome Brokenhearted' 2 in 1 Convertible Lunch Bag 36167 / Pack Size: 6

'Monochrome Avant Garde' Insulated 5L **Lunch Tote** 36166 / Pack Size: 6

'Monochrome Tile' Luxury Insulated 7L **Lunch Tote** 