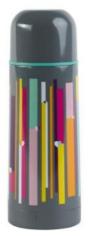

'Scruffy Pups' Insulated Lunch Bag 73996 / Pack Size: 6

'Scruffy Pups'
400ml Hydration Bottle
73997 / Pack Size 6

'Linear' 350ml Vacuum Flask 73438 /6 way

'Linear' **500ml Hydration Bottle** 73437 /6 way