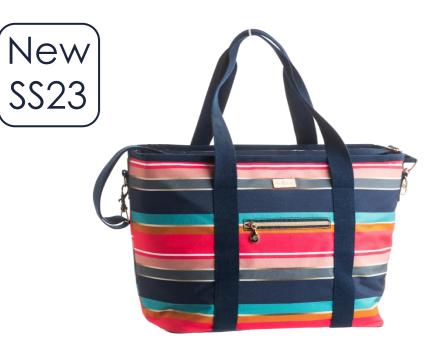

36430 'Mini Confetti' Insulated Shoulder Tote in Stripe Design With Adjustable shoulder strap, Pocket and Carry Handles 20 Litre

Pack Size: 6

36427 'Mini Confetti' 4 Litre Personal Lunch Cool Bag With Adjustable Shoulder Strap