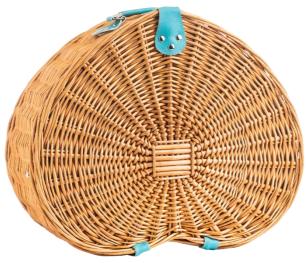

#### Spring Summer 2023

Beautiful and practical gifts for everyday Living, Giving and Lunch on the Go

New SS23

New SS23

36426 'Mini Confetti'
2 Person
Heart Shaped Willow Basket
Contains:
2 x Sporks
Wine Opener
2 x Acrylic Wine Glasses
2 x Ceramic Plates
2 x Napkins
Salt and Pepper Shakers
Pack Size: 2