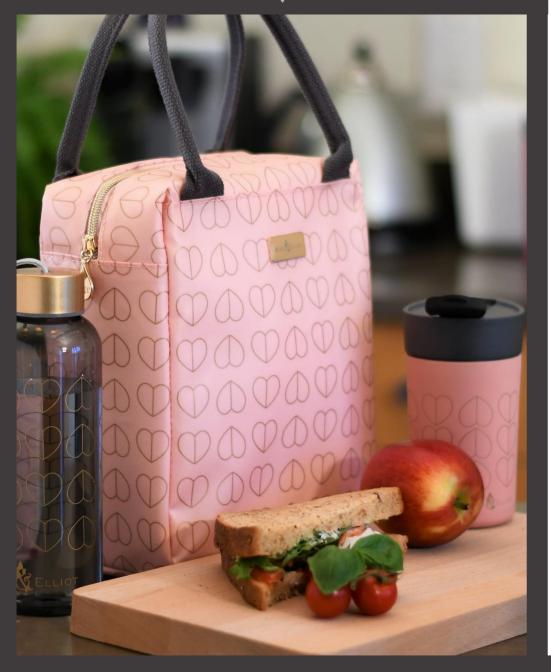

'Vibe' Dove
2 in 1 Convertible Lunch Bag
73947 / Pack Size: 6

'Champagne Edit' Insulated LunchTote Blush 73691 /6 way

'Champagne Edit' Insulated Lunch Tote Dove 73690 /6 way

'Champagne Edit' Insulated Lunch Bag Oyster 73689 /6 way

'Champagne Edit'
2 in 1 Convertible Lunch Bag Oyster
73720 /6 way

'Champagne Edit' 300ml Regular Travel Mug Dove 73789 /6 way

'Champagne Edit' 300ml Regular Travel Mug Blush 73767 /6 way

'Champagne Edit' 500ml Vacuum Drinks bottle Dove 73858 /6 way