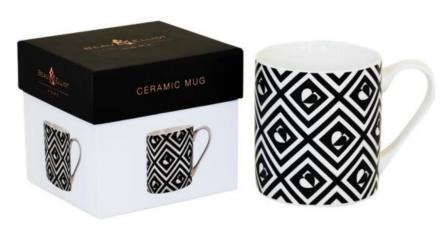

'Monochrome Brokenhearted'
Placemats
Set of 4 in Gift Box
36174 / Pack Size: 6

'Monochrome Tile'
Placemats
Set of 4 in Gift Box
36175 / Pack Size: 6

'Monochrome Tile' Mug in gift box 36172 / Pack Size: 6

'Monochrome Avant Garde' Mug in gift box 36173 / Pack Size: 6

'Monochrome
Brokenhearted' Mug in gift box
36171 / Pack Size: 6

'Vibe' Foldaway Shopper Bag 73980 / Pack Size: 18

'Vibe' Set of 2 Cotton Tea Towels 73979 / Pack Size: 6