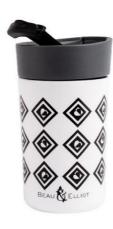

'Monochrome Tile' 500ml Stainless steel Vacuum Drinks bottle 36168 / Pack Size: 6

'Monochrome Tile'
300ml Stainless steel
Vacuum Travel Mug
36170 / Pack Size: 6

'Monochrome Brokenhearted'
300ml Stainless steel
Vacuum Travel Mug
36169 / Pack Size: 6