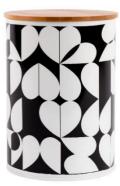

#### Monochrome 3 Piece Nesting Tins with Seal Tight Bamboo Lids

36183 / Pack Size: 4

Monochrome 'Avant Garde' **Steel Canister** with Bamboo Seal Tight Lid

36182 / Pack Size: 6

Monochrome 'Brokenhearted' **Steel Canister** with Bamboo Seal Tight Lid