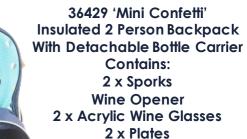

#### Spring Summer 2023

Beautiful and practical gifts for everyday Living, Giving and Lunch on the Go

New SS23

New SS23

36426 'Mini Confetti'
2 Person
Heart Shaped Willow Basket
Contains:
2 x Sporks
Wine Opener
2 x Acrylic Wine Glasses
2 x Ceramic Plates
2 x Napkins
Salt and Pepper Shakers
Pack Size: 2