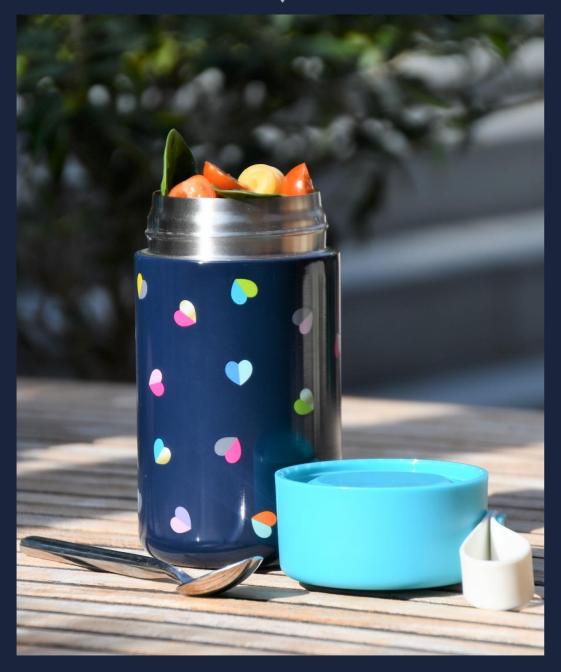

'Mini Confetti' 500ml Vacuum Insulated Drinks Bottle 36365 / Pack Size: 6

'Mini Confetti' 500ml Vacuum Insulated Food Flask 36367 / Pack Size: 6

'Mini Confetti' 300ml Vacuum Insulated Travel Mug 36366/ Pack Size: 6