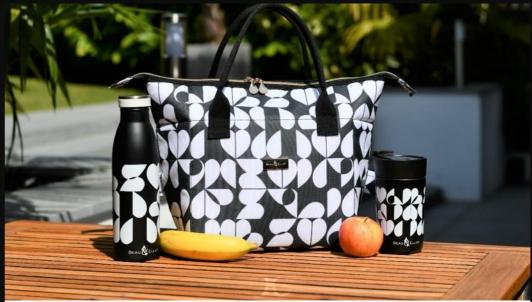

'Monochrome Brokenhearted' 2 in 1 Convertible Lunch Bag 36167 / Pack Size: 6

'Monochrome Avant Garde' Insulated 5L **Lunch Tote** 36166 / Pack Size: 6

'Monochrome Tile' Luxury Insulated 7L **Lunch Tote** 