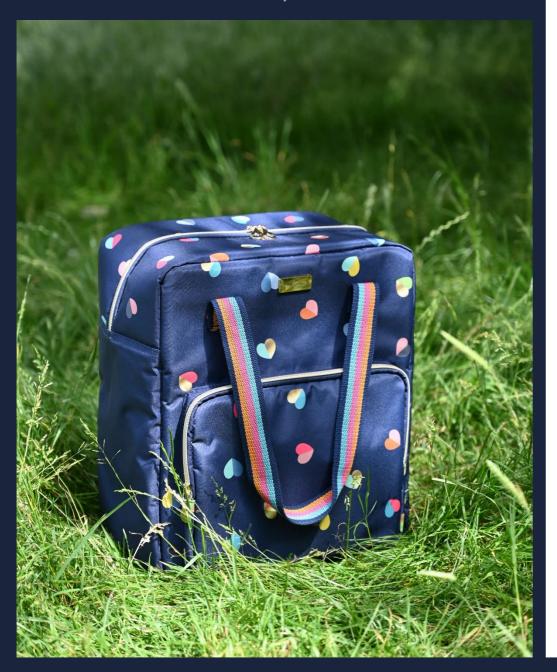

New SS23

36428 'Mini Confetti'
Insulated Family Cool Bag
20 Litre Capacity
With integrated carry handles
that double as a backpack

New SS23

36434 'Mini Confetti'
Mixed Bunting
All Year Round Weatherproof
15 Flags with 6m Tape
Pack Size: 12