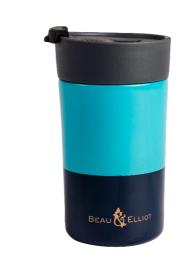

'Colour Block' Aqua/Navy Luxury Lunch Tote 36372 / Pack Size: 6

'Colour Block' Aqua/Navy Vacuum Insulated Travel Mug 300ml 36370/ Pack Size: 6

'Colour Block' Pink/Navy 500ml Vacuum Insulated Drinks Bottle 36369 / Pack Size: 6