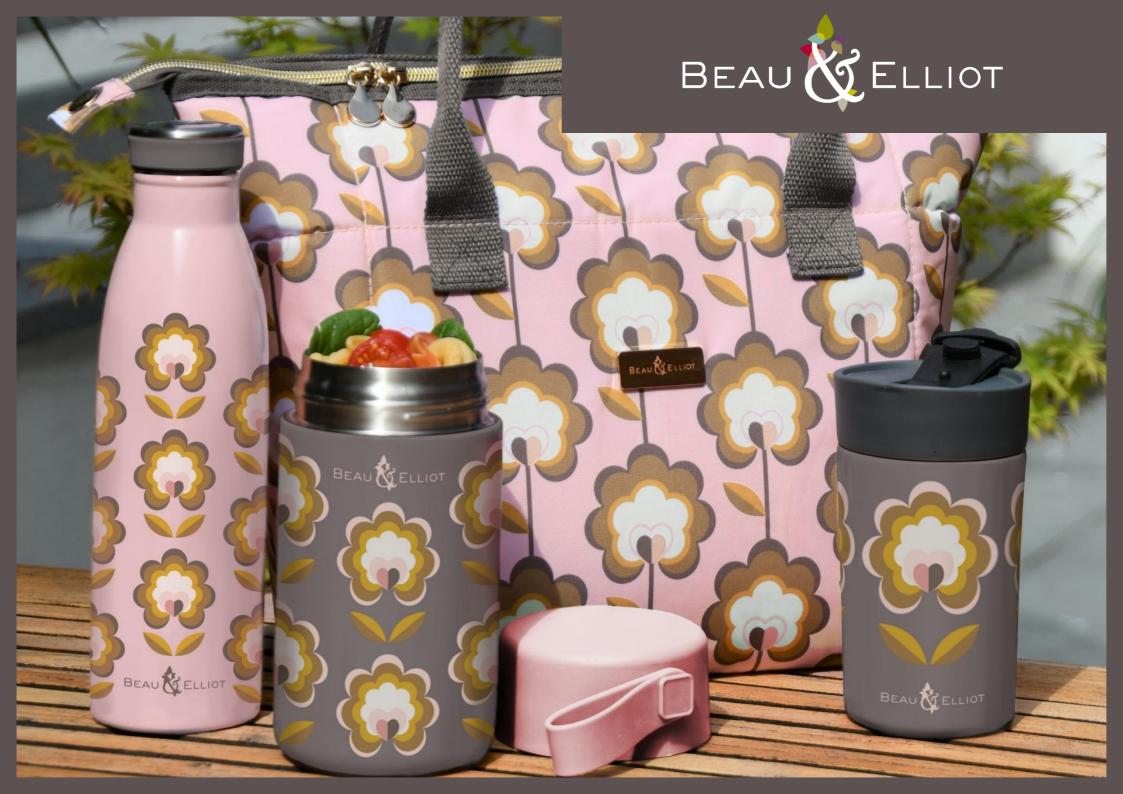

'Mini Confetti' 500ml Vacuum Insulated Drinks Bottle 36365 / Pack Size: 6

'Mini Confetti' 500ml Vacuum Insulated Food Flask 36367 / Pack Size: 6

'Mini Confetti' 300ml Vacuum Insulated Travel Mug 36366/ Pack Size: 6