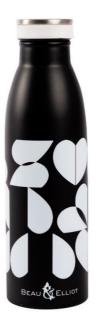

'Champagne Edit' 350ml Vacuum Flask Dove 73693 /6 way

'Champagne Edit' 500ml Vacuum Drinks Bottle Blush 73857 /6 way

'Monochrome Brokenhearted' 500ml Stainless steel Vacuum Drinks bottle 36184 / Pack Size: 6