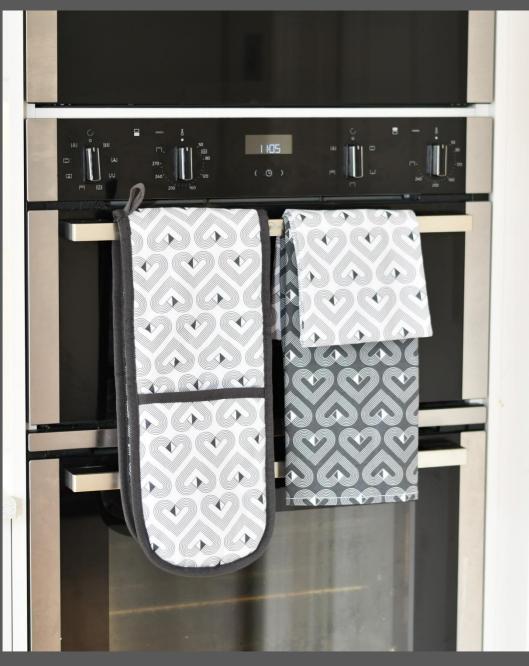

36180 / Pack Size: 6

Monochrome 'Tile' **Steel Canister** with Bamboo Seal Tight Lid

Twin Pack Cotton Tea Towels 36163 / Pack Size: 6

'Monochrome'
Double Oven gloves
36162 / Pack Size: 6

'Monochrome Brokenhearted' Coasters Set of 4 in Gift Box 36177 / Pack Size: 6