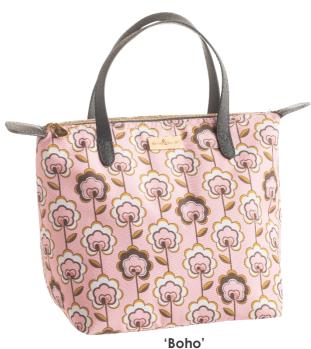

'Boho' Vacuum Insulated Food Flask 500ml 36392 / Pack Size: 6

'Boho' Vacuum Insulated Drinks Botlle 500ml 36391 / Pack Size: 6

'Boho' Vacuum Insulated Travel Mug 300ml 36390 / Pack Size: 6

'Boho' Convertible 2 in 1 Lunch Bag 36398 / Pack Size: 6