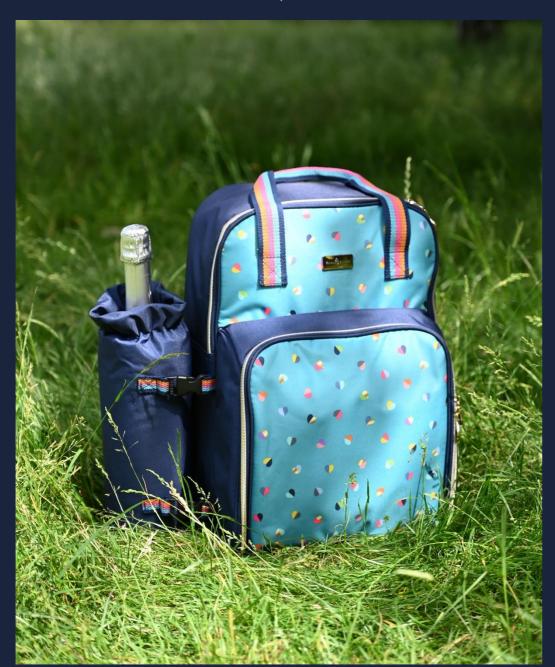

36430 'Mini Confetti' Insulated Shoulder Tote in Stripe Design With Adjustable shoulder strap, Pocket and Carry Handles 20 Litre

Pack Size: 6

36427 'Mini Confetti' 4 Litre Personal Lunch Cool Bag With Adjustable Shoulder Strap