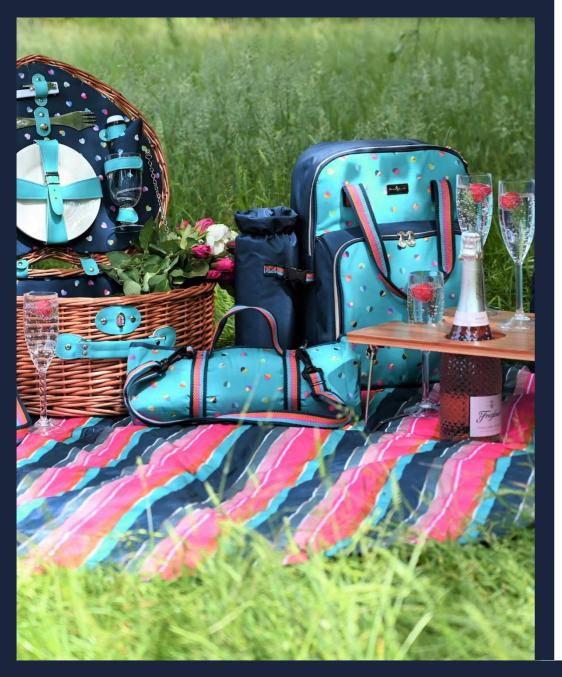

#### Spring Summer 2023

Beautiful and practical gifts for everyday Living, Giving and Lunch on the Go

New SS23

New SS23

36426 'Mini Confetti'
2 Person
Heart Shaped Willow Basket
Contains:
2 x Sporks
Wine Opener
2 x Acrylic Wine Glasses
2 x Ceramic Plates
2 x Napkins
Salt and Pepper Shakers
Pack Size: 2

New SS23

36432 'Mini Confetti' Rectangular Picnic Rug With carry handle and Adjustable Shoulder Strap Open Size 150cm x 135cm

Pack Size: 6

36433 'Mini Confetti'
Circular Picnic Rug in Stripe Design
With carry handle and Adjustable
Shoulder Strap
Open Size 150cm x 150cm

36430 'Mini Confetti' Insulated Shoulder Tote in Stripe Design With Adjustable shoulder strap, Pocket and Carry Handles 20 Litre

Pack Size: 6

36427 'Mini Confetti' 4 Litre Personal Lunch Cool Bag With Adjustable Shoulder Strap

New SS23

36428 'Mini Confetti'
Insulated Family Cool Bag
20 Litre Capacity
With integrated carry handles
that double as a backpack

New SS23

36434 'Mini Confetti'
Mixed Bunting
All Year Round Weatherproof
15 Flags with 6m Tape
Pack Size: 12