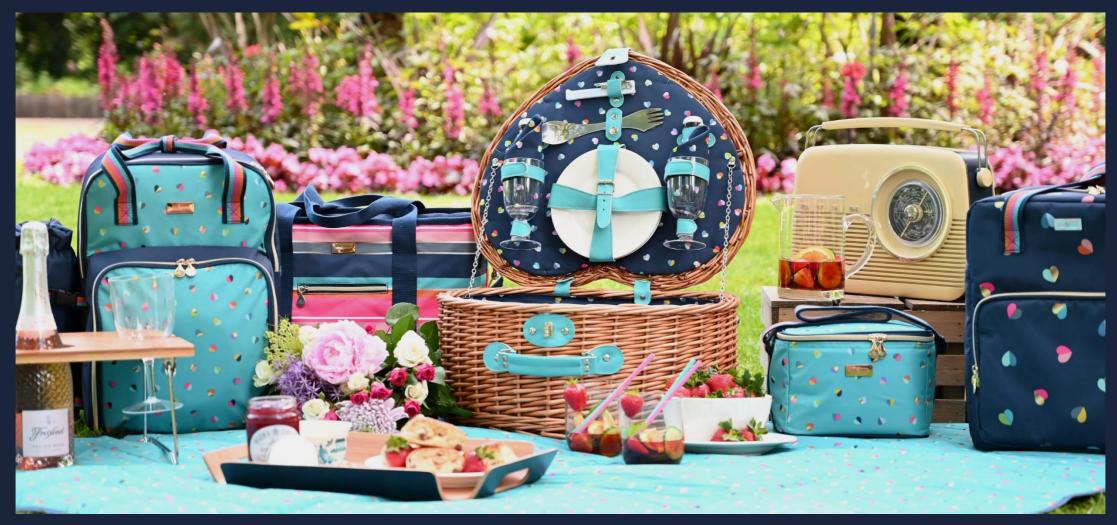

#### Spring Summer 2023

Beautiful and practical gifts for everyday Living, Giving and Lunch on the Go

New SS23

New SS23

36426 'Mini Confetti'
2 Person
Heart Shaped Willow Basket
Contains:
2 x Sporks
Wine Opener
2 x Acrylic Wine Glasses
2 x Ceramic Plates
2 x Napkins
Salt and Pepper Shakers
Pack Size: 2