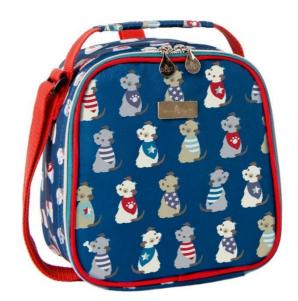

36430 'Mini Confetti' Insulated Shoulder Tote in Stripe Design With Adjustable shoulder strap, Pocket and Carry Handles 20 Litre

Pack Size: 6

36427 'Mini Confetti' 4 Litre Personal Lunch Cool Bag With Adjustable Shoulder Strap