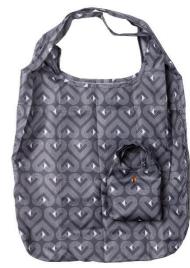

'Monochrome Avant Garde' Mug in gift box 36173 / Pack Size: 6

'Monochrome
Brokenhearted' Mug in gift box
36171 / Pack Size: 6

'Vibe' Foldaway Shopper Bag 73980 / Pack Size: 18

'Vibe' Set of 2 Cotton Tea Towels 73979 / Pack Size: 6