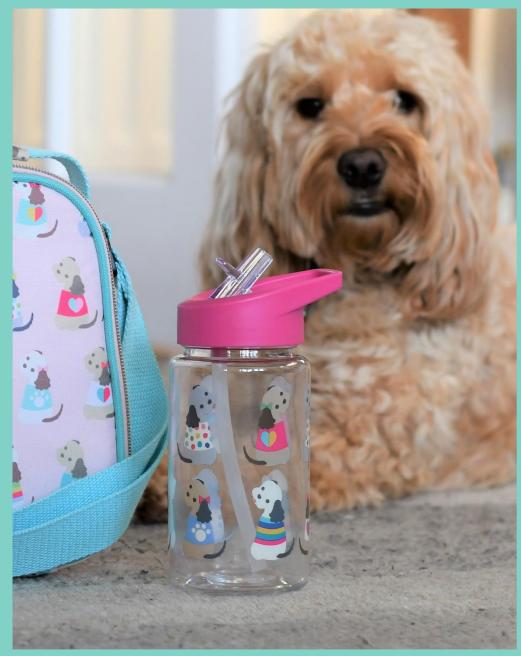

'Vibe' Slate Large Round Ceramic Storage Jar with Acacia wood Seal Tight Lid 73976 / Pack Size: 1

KIDS

'Puppy Love'
400ml Hydration Bottle
73991 / Pack Size: 6

'Puppy Love' Insulated Lunch Bag 73990 / Pack Size: 6

'Scruffy Pups' Insulated Lunch Bag 73996 / Pack Size: 6

'Scruffy Pups'
400ml Hydration Bottle
73997 / Pack Size 6

'Linear' 350ml Vacuum Flask 73438 /6 way

'Linear' **500ml Hydration Bottle** 73437 /6 way