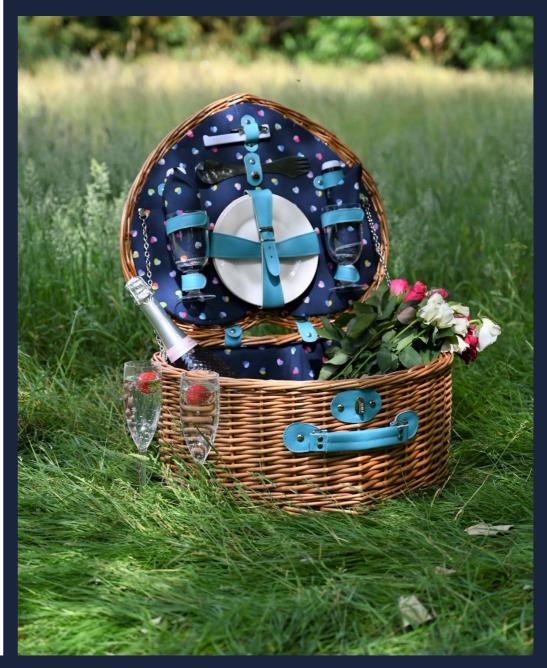

#### Spring Summer 2023

Beautiful and practical gifts for everyday Living, Giving and Lunch on the Go

New SS23

New SS23

36426 'Mini Confetti'
2 Person
Heart Shaped Willow Basket
Contains:
2 x Sporks
Wine Opener
2 x Acrylic Wine Glasses
2 x Ceramic Plates
2 x Napkins
Salt and Pepper Shakers
Pack Size: 2