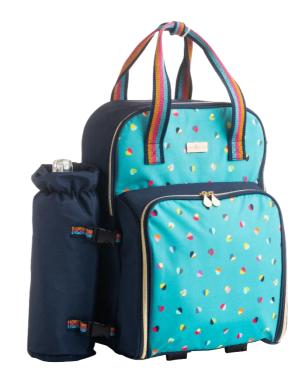

36430 'Mini Confetti' Insulated Shoulder Tote in Stripe Design With Adjustable shoulder strap, Pocket and Carry Handles 20 Litre

Pack Size: 6

36427 'Mini Confetti' 4 Litre Personal Lunch Cool Bag With Adjustable Shoulder Strap