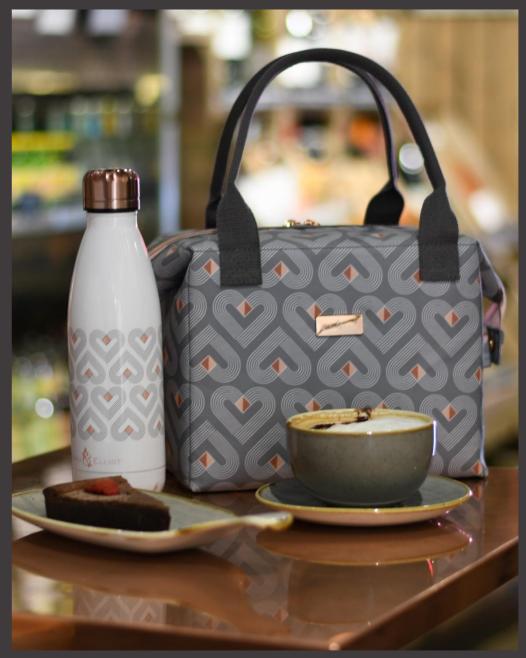

'Monochrome Brokenhearted' 2 in 1 Convertible Lunch Bag 36167 / Pack Size: 6

'Monochrome Avant Garde' Insulated 5L **Lunch Tote** 36166 / Pack Size: 6

'Monochrome Tile' Luxury Insulated 7L **Lunch Tote** 