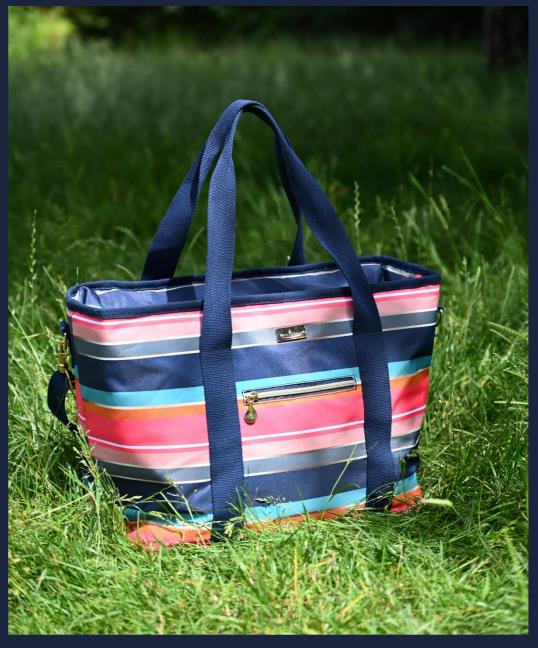

36430 'Mini Confetti' Insulated Shoulder Tote in Stripe Design With Adjustable shoulder strap, Pocket and Carry Handles 20 Litre

Pack Size: 6

36427 'Mini Confetti' 4 Litre Personal Lunch Cool Bag With Adjustable Shoulder Strap