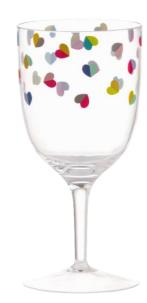

#### New SS23

36437 'Mini Confetti' Decorated 2 Litre Pitcher With 'Ice Catching Lid' Pack Size: 4

**36435 'Mini Confetti' Decorated Tumbler** Pack Size: 12

36436 'Mini Confetti' Decorated Wine Glass Pack Size: 12