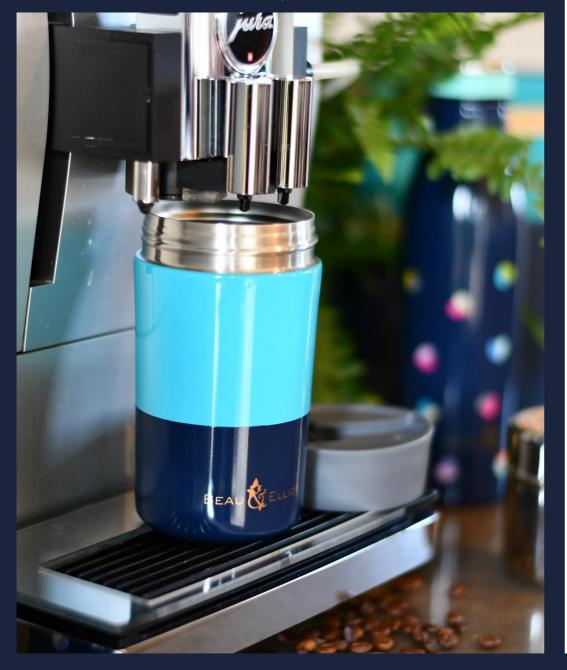

'Mini Confetti' 500ml Vacuum Insulated Drinks Bottle 36365 / Pack Size: 6

'Mini Confetti' 500ml Vacuum Insulated Food Flask 36367 / Pack Size: 6

'Mini Confetti' 300ml Vacuum Insulated Travel Mug 36366/ Pack Size: 6