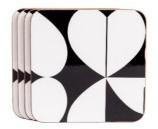

'Monochrome
Tile' Coasters
Set of 4 in Gift Box
36178 / Pack Size: 6

'Monochrome
Avant Garde' Coasters
Set of 4 in Gift Box
36179 / Pack Size: 6

'Monochrome Avant Garde'
Placemats
Set of 4 in Gift Box
36176 / Pack Size: 6