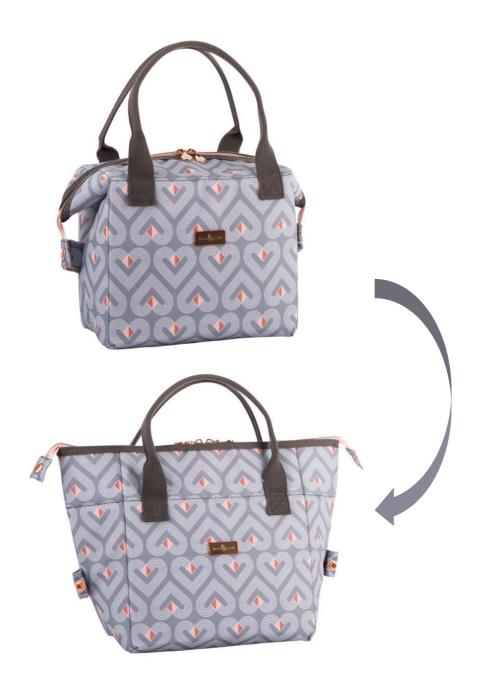

'Monochrome Brokenhearted' 2 in 1 Convertible Lunch Bag 36167 / Pack Size: 6

'Monochrome Avant Garde' Insulated 5L **Lunch Tote** 36166 / Pack Size: 6

'Monochrome Tile' Luxury Insulated 7L **Lunch Tote** 