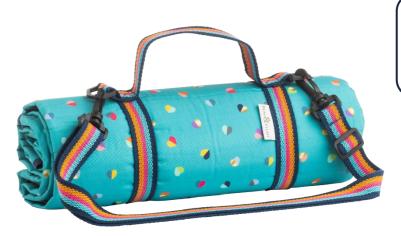

New SS23

36432 'Mini Confetti' Rectangular Picnic Rug With carry handle and Adjustable Shoulder Strap Open Size 150cm x 135cm

Pack Size: 6

36433 'Mini Confetti'
Circular Picnic Rug in Stripe Design
With carry handle and Adjustable
Shoulder Strap
Open Size 150cm x 150cm