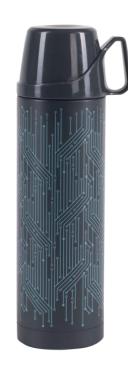

'Circuit' 500ml Vacuum Flask 73565 / 6 way

New SS23

'Manhattan' Large Insulated Lunch Bag 36393 / 6 way

'Manhattan' Vacuum Insulated Travel Mug 350ml 36394 / 6 way

'Manhattan' Vacuum Insulated Drinks Bottle 650ml 36395 / 6 way