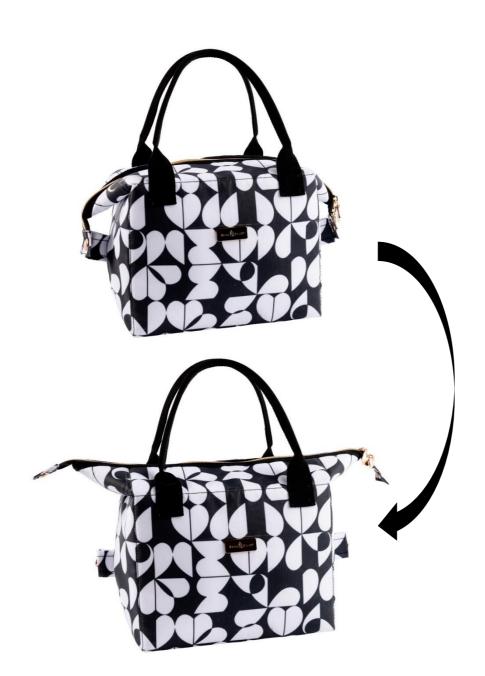

'Monochrome Brokenhearted' 2 in 1 Convertible Lunch Bag 36167 / Pack Size: 6

'Monochrome Avant Garde' Insulated 5L **Lunch Tote** 36166 / Pack Size: 6

'Monochrome Tile' Luxury Insulated 7L **Lunch Tote** 