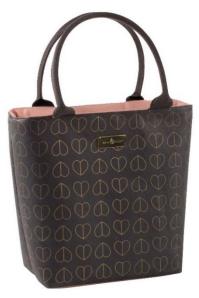

'Monochrome Brokenhearted' 2 in 1 Convertible Lunch Bag 36167 / Pack Size: 6

'Monochrome Avant Garde' Insulated 5L **Lunch Tote** 36166 / Pack Size: 6

'Monochrome Tile' Luxury Insulated 7L **Lunch Tote** 