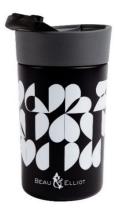

'Champagne Edit' 350ml Vacuum Flask Dove 73693 /6 way

'Champagne Edit' 500ml Vacuum Drinks Bottle Blush 73857 /6 way

'Monochrome Brokenhearted' 500ml Stainless steel Vacuum Drinks bottle 36184 / Pack Size: 6