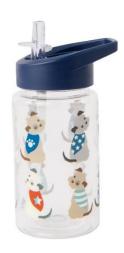

'Vibe' Slate Large Round Ceramic Storage Jar with Acacia wood Seal Tight Lid 73976 / Pack Size: 1

KIDS

'Puppy Love'
400ml Hydration Bottle
73991 / Pack Size: 6

'Puppy Love' Insulated Lunch Bag 73990 / Pack Size: 6

'Scruffy Pups' Insulated Lunch Bag 73996 / Pack Size: 6

'Scruffy Pups'
400ml Hydration Bottle
73997 / Pack Size 6

'Linear' 350ml Vacuum Flask 73438 /6 way

'Linear' **500ml Hydration Bottle** 73437 /6 way