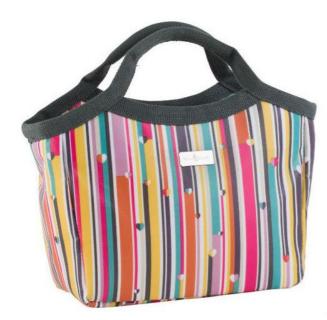

36430 'Mini Confetti' Insulated Shoulder Tote in Stripe Design With Adjustable shoulder strap, Pocket and Carry Handles 20 Litre

Pack Size: 6

36427 'Mini Confetti' 4 Litre Personal Lunch Cool Bag With Adjustable Shoulder Strap