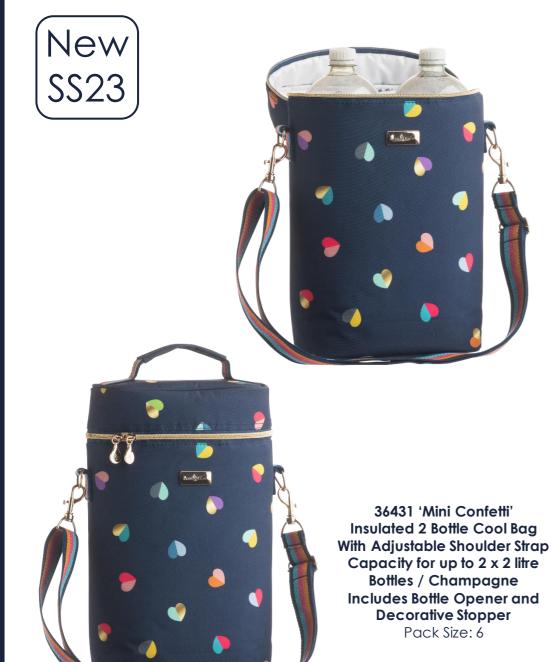

36430 'Mini Confetti' Insulated Shoulder Tote in Stripe Design With Adjustable shoulder strap, Pocket and Carry Handles 20 Litre

Pack Size: 6

36427 'Mini Confetti' 4 Litre Personal Lunch Cool Bag With Adjustable Shoulder Strap