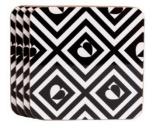

36180 / Pack Size: 6

Monochrome 'Tile' **Steel Canister** with Bamboo Seal Tight Lid

Twin Pack Cotton Tea Towels 36163 / Pack Size: 6

'Monochrome'
Double Oven gloves
36162 / Pack Size: 6

'Monochrome Brokenhearted' Coasters Set of 4 in Gift Box 36177 / Pack Size: 6