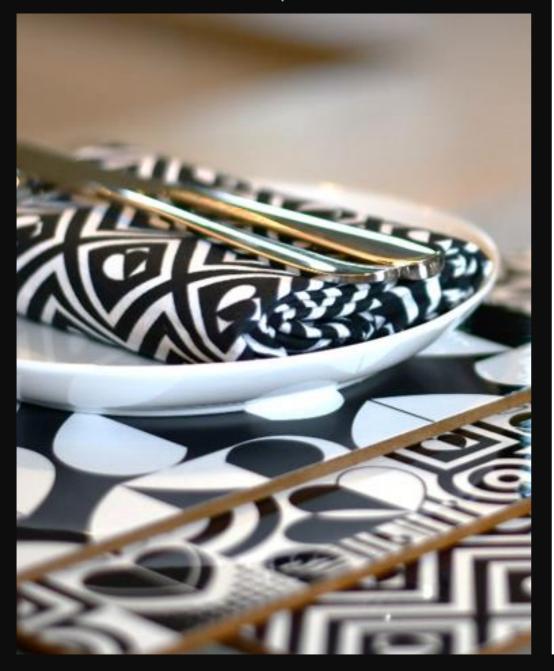

'Monochrome
Tile' Coasters
Set of 4 in Gift Box
36178 / Pack Size: 6

'Monochrome
Avant Garde' Coasters
Set of 4 in Gift Box
36179 / Pack Size: 6

'Monochrome Avant Garde'
Placemats
Set of 4 in Gift Box
36176 / Pack Size: 6

'Monochrome Brokenhearted'
Placemats
Set of 4 in Gift Box
36174 / Pack Size: 6

'Monochrome Tile'
Placemats
Set of 4 in Gift Box
36175 / Pack Size: 6

'Monochrome Tile' Mug in gift box 36172 / Pack Size: 6