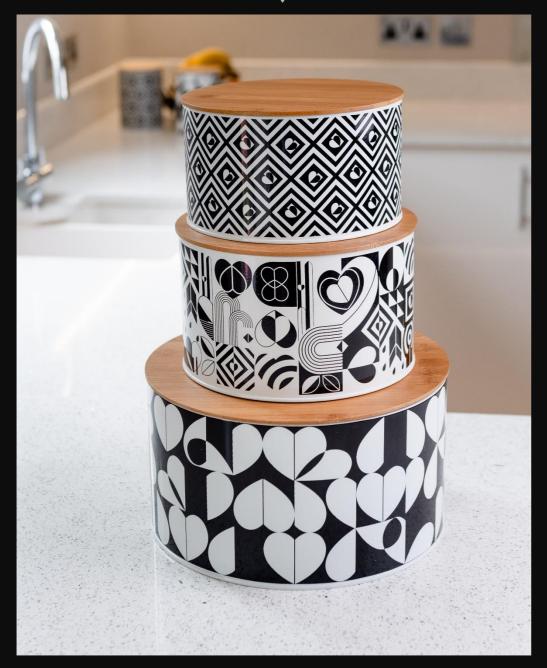

#### Monochrome 3 Piece Nesting Tins with Seal Tight Bamboo Lids

36183 / Pack Size: 4

Monochrome 'Avant Garde' **Steel Canister** with Bamboo Seal Tight Lid

36182 / Pack Size: 6

Monochrome 'Brokenhearted' **Steel Canister** with Bamboo Seal Tight Lid