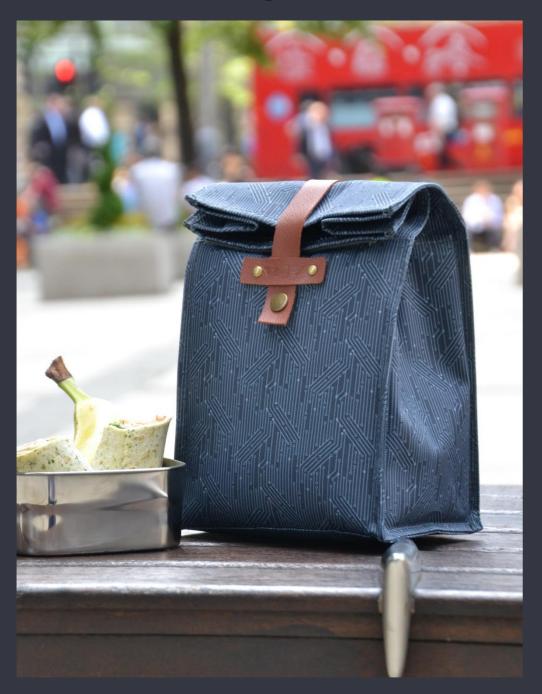

Luxury Lunch Tote 36389 / Pack Size: 6

Navy 7L Luxury Lunch Tote 73843 / Pack Size: 6

Navy Convertible 2 in 1 Lunch Bag 36205 / Pack Size: 6

'Circuit' 500ml Drinks Bottle 73564 / 6 way

'Circuit' Insulated Lunch Bag 73563 / 6 way