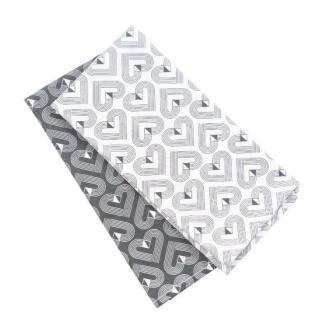

36180 / Pack Size: 6

Monochrome 'Tile' **Steel Canister** with Bamboo Seal Tight Lid

Twin Pack Cotton Tea Towels 36163 / Pack Size: 6

'Monochrome'
Double Oven gloves
36162 / Pack Size: 6

'Monochrome Brokenhearted' Coasters Set of 4 in Gift Box 36177 / Pack Size: 6