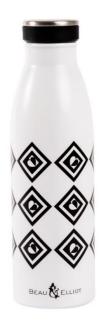

'Monochrome Tile' 500ml Stainless steel Vacuum Drinks bottle 36168 / Pack Size: 6

'Monochrome Tile'
300ml Stainless steel
Vacuum Travel Mug
36170 / Pack Size: 6

'Monochrome Brokenhearted'
300ml Stainless steel
Vacuum Travel Mug
36169 / Pack Size: 6