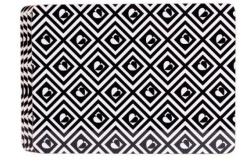

'Monochrome Brokenhearted'
Placemats
Set of 4 in Gift Box
36174 / Pack Size: 6

'Monochrome Tile'
Placemats
Set of 4 in Gift Box
36175 / Pack Size: 6

'Monochrome Tile' Mug in gift box 36172 / Pack Size: 6