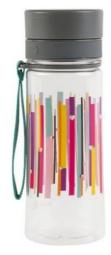

'Scruffy Pups' Insulated Lunch Bag 73996 / Pack Size: 6

'Scruffy Pups'
400ml Hydration Bottle
73997 / Pack Size 6

'Linear' 350ml Vacuum Flask 73438 /6 way

'Linear' **500ml Hydration Bottle** 73437 /6 way