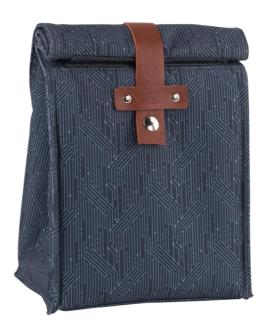

Luxury Lunch Tote 36389 / Pack Size: 6

Navy 7L Luxury Lunch Tote 73843 / Pack Size: 6

Navy Convertible 2 in 1 Lunch Bag 36205 / Pack Size: 6

'Circuit' 500ml Drinks Bottle 73564 / 6 way

'Circuit' Insulated Lunch Bag 73563 / 6 way