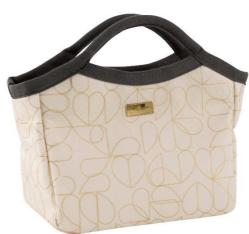

'Monochrome Brokenhearted' 2 in 1 Convertible Lunch Bag 36167 / Pack Size: 6

'Monochrome Avant Garde' Insulated 5L **Lunch Tote** 36166 / Pack Size: 6

'Monochrome Tile' Luxury Insulated 7L **Lunch Tote** 