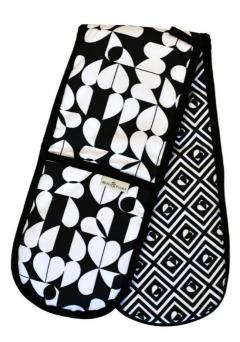

36180 / Pack Size: 6

Monochrome 'Tile' **Steel Canister** with Bamboo Seal Tight Lid

Twin Pack Cotton Tea Towels 36163 / Pack Size: 6

'Monochrome'
Double Oven gloves
36162 / Pack Size: 6

'Monochrome Brokenhearted' Coasters Set of 4 in Gift Box 36177 / Pack Size: 6