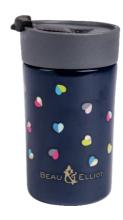

'Mini Confetti' 500ml Vacuum Insulated Drinks Bottle 36365 / Pack Size: 6

'Mini Confetti' 500ml Vacuum Insulated Food Flask 36367 / Pack Size: 6

'Mini Confetti' 300ml Vacuum Insulated Travel Mug 36366/ Pack Size: 6