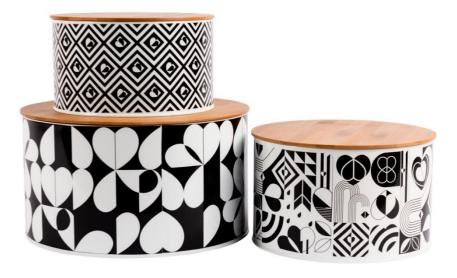

#### Monochrome 3 Piece Nesting Tins with Seal Tight Bamboo Lids

36183 / Pack Size: 4

Monochrome 'Avant Garde' **Steel Canister** with Bamboo Seal Tight Lid

36182 / Pack Size: 6

Monochrome 'Brokenhearted' **Steel Canister** with Bamboo Seal Tight Lid