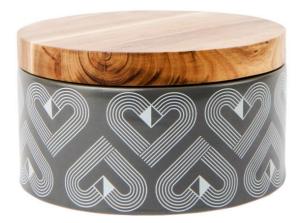

#### Monochrome 3 Piece Nesting Tins with Seal Tight Bamboo Lids

36183 / Pack Size: 4

Monochrome 'Avant Garde' **Steel Canister** with Bamboo Seal Tight Lid

36182 / Pack Size: 6

Monochrome 'Brokenhearted' **Steel Canister** with Bamboo Seal Tight Lid