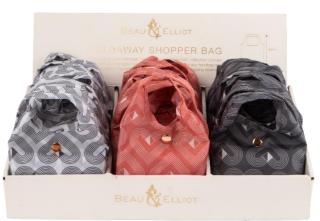

'Monochrome Avant Garde' Mug in gift box 36173 / Pack Size: 6

'Monochrome
Brokenhearted' Mug in gift box
36171 / Pack Size: 6

'Vibe' Foldaway Shopper Bag 73980 / Pack Size: 18

'Vibe' Set of 2 Cotton Tea Towels 73979 / Pack Size: 6