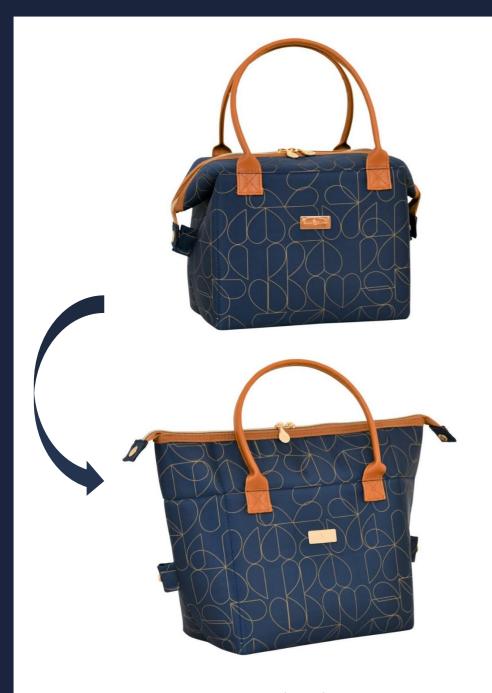

Luxury Lunch Tote 36389 / Pack Size: 6

Navy 7L Luxury Lunch Tote 73843 / Pack Size: 6

Navy Convertible 2 in 1 Lunch Bag 36205 / Pack Size: 6

'Circuit' 500ml Drinks Bottle 73564 / 6 way

'Circuit' Insulated Lunch Bag 73563 / 6 way