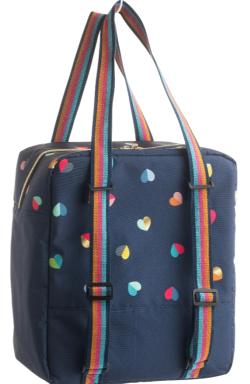

New SS23

36428 'Mini Confetti'
Insulated Family Cool Bag
20 Litre Capacity
With integrated carry handles
that double as a backpack

New SS23

36434 'Mini Confetti'
Mixed Bunting
All Year Round Weatherproof
15 Flags with 6m Tape
Pack Size: 12