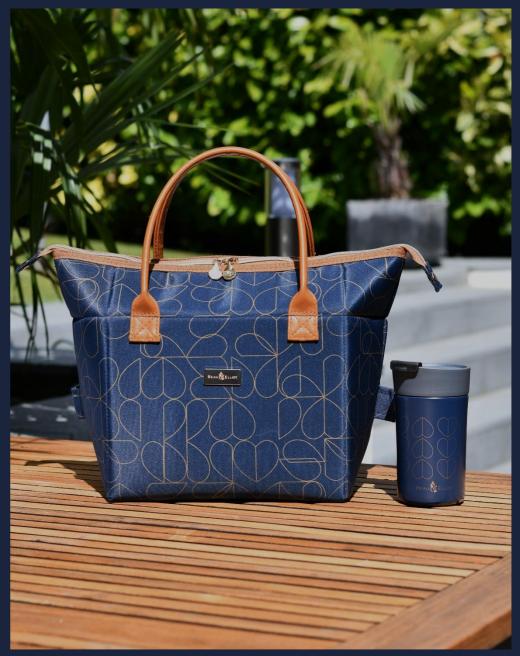

Luxury Lunch Tote 36389 / Pack Size: 6

Navy 7L Luxury Lunch Tote 73843 / Pack Size: 6

Navy Convertible 2 in 1 Lunch Bag 36205 / Pack Size: 6

'Circuit' 500ml Drinks Bottle 73564 / 6 way

'Circuit' Insulated Lunch Bag 73563 / 6 way