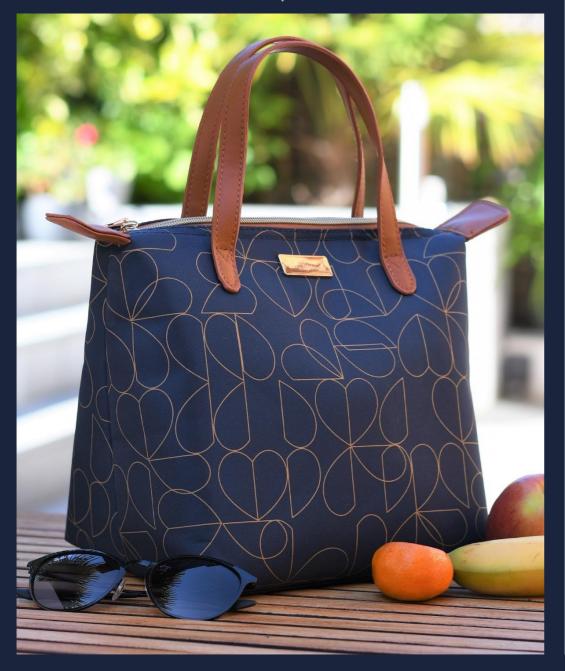

Luxury Lunch Tote 36389 / Pack Size: 6

Navy 7L Luxury Lunch Tote 73843 / Pack Size: 6

Navy Convertible 2 in 1 Lunch Bag 36205 / Pack Size: 6

'Circuit' 500ml Drinks Bottle 73564 / 6 way

'Circuit' Insulated Lunch Bag 73563 / 6 way