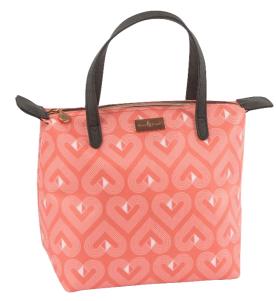

'Vibe'
300ml Stainless steel
Travel Mug
73940 / Pack Size: 6

'Vibe'
500ml Stainless steel
Vacuum Drinks bottle
73939 / Pack Size: 6

'Vibe' Chalk Insulated 5L Lunch Tote 73938 / Pack Size: 6

'Vibe' Coral Luxury Insulated 7L Lunch Tote 73581 / Pack Size: 6