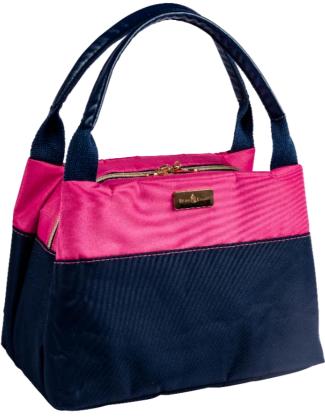

'Colour Block' Aqua/Navy Luxury Lunch Tote 36372 / Pack Size: 6

'Colour Block' Aqua/Navy Vacuum Insulated Travel Mug 300ml 36370/ Pack Size: 6

'Colour Block' Pink/Navy 500ml Vacuum Insulated Drinks Bottle 36369 / Pack Size: 6