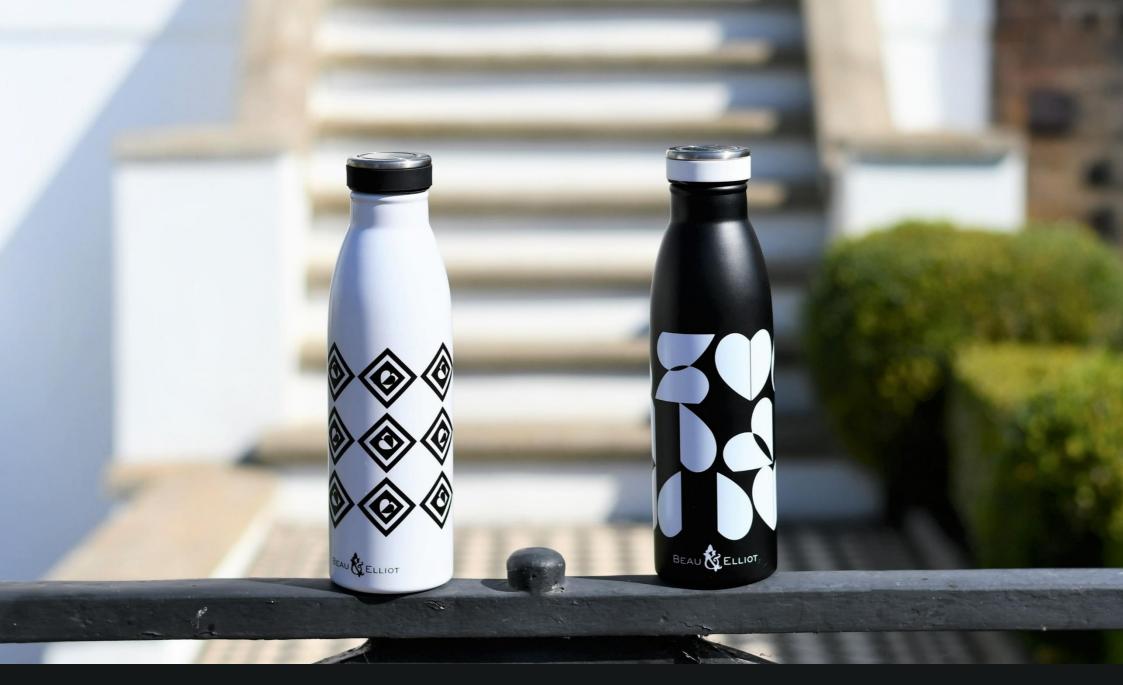

'Champagne Edit' 350ml Vacuum Flask Dove 73693 /6 way

'Champagne Edit' 500ml Vacuum Drinks Bottle Blush 73857 /6 way

'Monochrome Brokenhearted' 500ml Stainless steel Vacuum Drinks bottle 36184 / Pack Size: 6

'Monochrome Tile' 500ml Stainless steel Vacuum Drinks bottle 36168 / Pack Size: 6

'Monochrome Tile'
300ml Stainless steel
Vacuum Travel Mug
36170 / Pack Size: 6

'Monochrome Brokenhearted'
300ml Stainless steel
Vacuum Travel Mug
36169 / Pack Size: 6