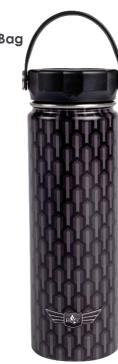

'Scruffy Pups' Insulated Lunch Bag 73996 / Pack Size: 6

'Scruffy Pups'
400ml Hydration Bottle
73997 / Pack Size 6

'Linear' 350ml Vacuum Flask 73438 /6 way

'Linear' **500ml Hydration Bottle** 73437 /6 way