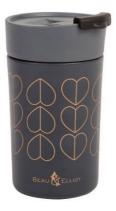

'Mini Confetti' 500ml Vacuum Insulated Drinks Bottle 36365 / Pack Size: 6

'Mini Confetti' 500ml Vacuum Insulated Food Flask 36367 / Pack Size: 6

'Mini Confetti' 300ml Vacuum Insulated Travel Mug 36366/ Pack Size: 6