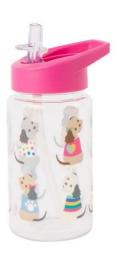

'Vibe' Slate Large Round Ceramic Storage Jar with Acacia wood Seal Tight Lid 73976 / Pack Size: 1

KIDS

'Puppy Love'
400ml Hydration Bottle
73991 / Pack Size: 6

'Puppy Love' Insulated Lunch Bag 73990 / Pack Size: 6

'Scruffy Pups' Insulated Lunch Bag 73996 / Pack Size: 6

'Scruffy Pups'
400ml Hydration Bottle
73997 / Pack Size 6

'Linear' 350ml Vacuum Flask 73438 /6 way

'Linear' **500ml Hydration Bottle** 73437 /6 way