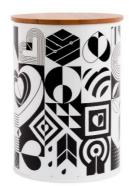

#### Monochrome 3 Piece Nesting Tins with Seal Tight Bamboo Lids

36183 / Pack Size: 4

Monochrome 'Avant Garde' **Steel Canister** with Bamboo Seal Tight Lid

36182 / Pack Size: 6

Monochrome 'Brokenhearted' **Steel Canister** with Bamboo Seal Tight Lid