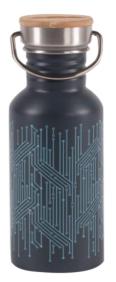

'Circuit' 500ml Vacuum Flask 73565 / 6 way

New SS23

'Manhattan' Large Insulated Lunch Bag 36393 / 6 way

'Manhattan' Vacuum Insulated Travel Mug 350ml 36394 / 6 way

'Manhattan' Vacuum Insulated Drinks Bottle 650ml 36395 / 6 way