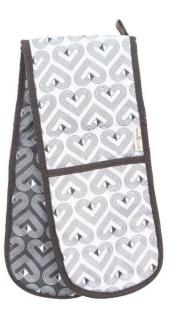

36180 / Pack Size: 6

Monochrome 'Tile' **Steel Canister** with Bamboo Seal Tight Lid

Twin Pack Cotton Tea Towels 36163 / Pack Size: 6

'Monochrome'
Double Oven gloves
36162 / Pack Size: 6

'Monochrome Brokenhearted' Coasters Set of 4 in Gift Box 36177 / Pack Size: 6