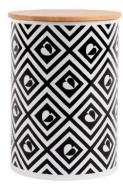

#### Monochrome 3 Piece Nesting Tins with Seal Tight Bamboo Lids

36183 / Pack Size: 4

Monochrome 'Avant Garde' **Steel Canister** with Bamboo Seal Tight Lid

36182 / Pack Size: 6

Monochrome 'Brokenhearted' **Steel Canister** with Bamboo Seal Tight Lid