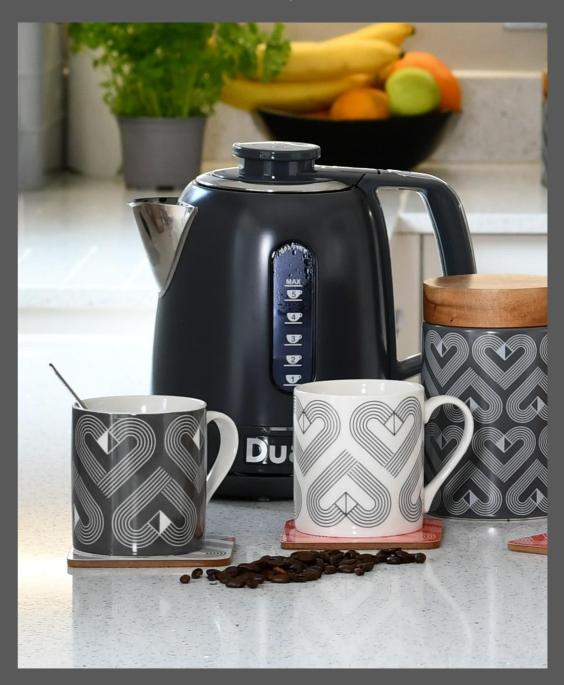

#### Monochrome 3 Piece Nesting Tins with Seal Tight Bamboo Lids

36183 / Pack Size: 4

Monochrome 'Avant Garde' **Steel Canister** with Bamboo Seal Tight Lid

36182 / Pack Size: 6

Monochrome 'Brokenhearted' **Steel Canister** with Bamboo Seal Tight Lid

36180 / Pack Size: 6

Monochrome 'Tile' **Steel Canister** with Bamboo Seal Tight Lid

Twin Pack Cotton Tea Towels 36163 / Pack Size: 6

'Monochrome'
Double Oven gloves
36162 / Pack Size: 6

'Monochrome Brokenhearted' Coasters Set of 4 in Gift Box 36177 / Pack Size: 6

'Monochrome
Tile' Coasters
Set of 4 in Gift Box
36178 / Pack Size: 6

'Monochrome
Avant Garde' Coasters
Set of 4 in Gift Box
36179 / Pack Size: 6

'Monochrome Avant Garde'
Placemats
Set of 4 in Gift Box
36176 / Pack Size: 6

'Monochrome Brokenhearted'
Placemats
Set of 4 in Gift Box
36174 / Pack Size: 6

'Monochrome Tile'
Placemats
Set of 4 in Gift Box
36175 / Pack Size: 6

'Monochrome Tile' Mug in gift box 36172 / Pack Size: 6

'Monochrome Avant Garde' Mug in gift box 36173 / Pack Size: 6

'Monochrome
Brokenhearted' Mug in gift box
36171 / Pack Size: 6

'Vibe' Foldaway Shopper Bag 73980 / Pack Size: 18

'Vibe' Set of 2 Cotton Tea Towels 73979 / Pack Size: 6