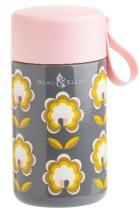

'Mini Confetti' 500ml Vacuum Insulated Drinks Bottle 36365 / Pack Size: 6

'Mini Confetti' 500ml Vacuum Insulated Food Flask 36367 / Pack Size: 6

'Mini Confetti' 300ml Vacuum Insulated Travel Mug 36366/ Pack Size: 6