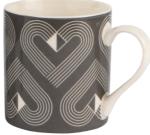

'Monochrome Avant Garde' Mug in gift box 36173 / Pack Size: 6

'Monochrome
Brokenhearted' Mug in gift box
36171 / Pack Size: 6

'Vibe' Foldaway Shopper Bag 73980 / Pack Size: 18

'Vibe' Set of 2 Cotton Tea Towels 73979 / Pack Size: 6