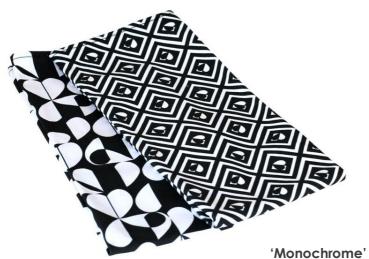

36180 / Pack Size: 6

Monochrome 'Tile' **Steel Canister** with Bamboo Seal Tight Lid

Twin Pack Cotton Tea Towels 36163 / Pack Size: 6

'Monochrome'
Double Oven gloves
36162 / Pack Size: 6

'Monochrome Brokenhearted' Coasters Set of 4 in Gift Box 36177 / Pack Size: 6