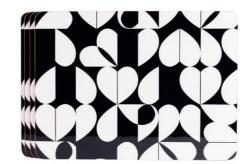

'Monochrome
Tile' Coasters
Set of 4 in Gift Box
36178 / Pack Size: 6

'Monochrome
Avant Garde' Coasters
Set of 4 in Gift Box
36179 / Pack Size: 6

'Monochrome Avant Garde'
Placemats
Set of 4 in Gift Box
36176 / Pack Size: 6