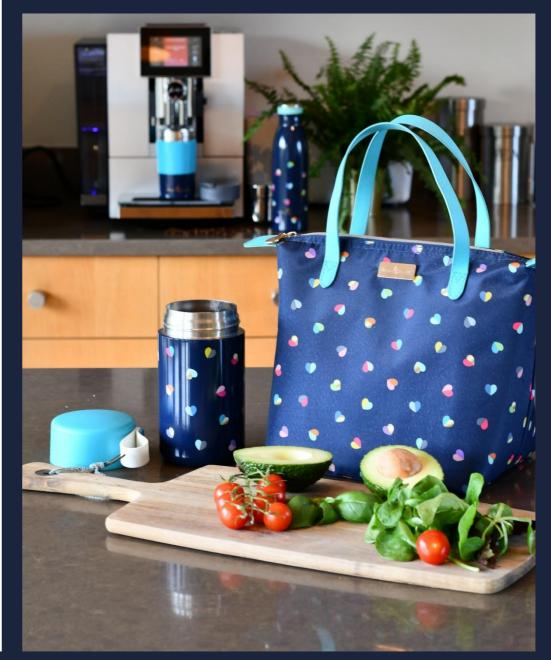

'Mini Confetti' 500ml Vacuum Insulated Drinks Bottle 36365 / Pack Size: 6

'Mini Confetti' 500ml Vacuum Insulated Food Flask 36367 / Pack Size: 6

'Mini Confetti' 300ml Vacuum Insulated Travel Mug 36366/ Pack Size: 6

Luxury Lunch Tote 36389 / Pack Size: 6

Navy 7L Luxury Lunch Tote 73843 / Pack Size: 6

Navy Convertible 2 in 1 Lunch Bag 36205 / Pack Size: 6

'Circuit' 500ml Drinks Bottle 73564 / 6 way

'Circuit' Insulated Lunch Bag 73563 / 6 way