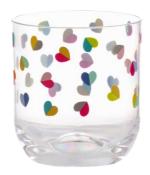

#### New SS23

36437 'Mini Confetti' Decorated 2 Litre Pitcher With 'Ice Catching Lid' Pack Size: 4

**36435 'Mini Confetti' Decorated Tumbler** Pack Size: 12

36436 'Mini Confetti' Decorated Wine Glass Pack Size: 12