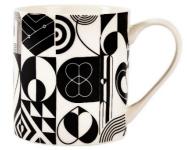

'Monochrome Avant Garde' Mug in gift box 36173 / Pack Size: 6

'Monochrome
Brokenhearted' Mug in gift box
36171 / Pack Size: 6

'Vibe' Foldaway Shopper Bag 73980 / Pack Size: 18

'Vibe' Set of 2 Cotton Tea Towels 73979 / Pack Size: 6