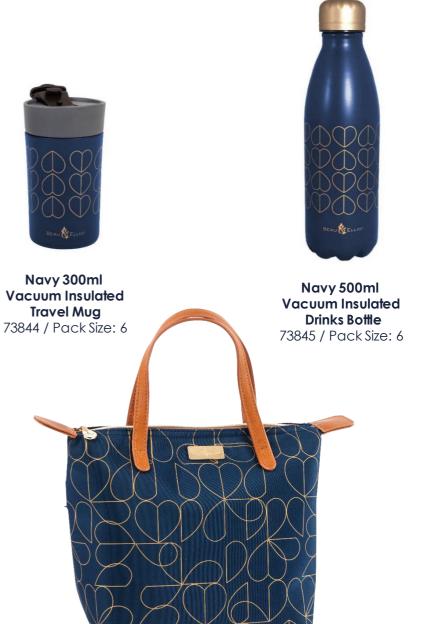

'Mini Confetti' 500ml Vacuum Insulated Drinks Bottle 36365 / Pack Size: 6

'Mini Confetti' 500ml Vacuum Insulated Food Flask 36367 / Pack Size: 6

'Mini Confetti' 300ml Vacuum Insulated Travel Mug 36366/ Pack Size: 6