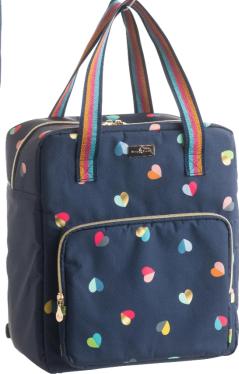

New SS23

36428 'Mini Confetti'
Insulated Family Cool Bag
20 Litre Capacity
With integrated carry handles
that double as a backpack

New SS23

36434 'Mini Confetti'
Mixed Bunting
All Year Round Weatherproof
15 Flags with 6m Tape
Pack Size: 12