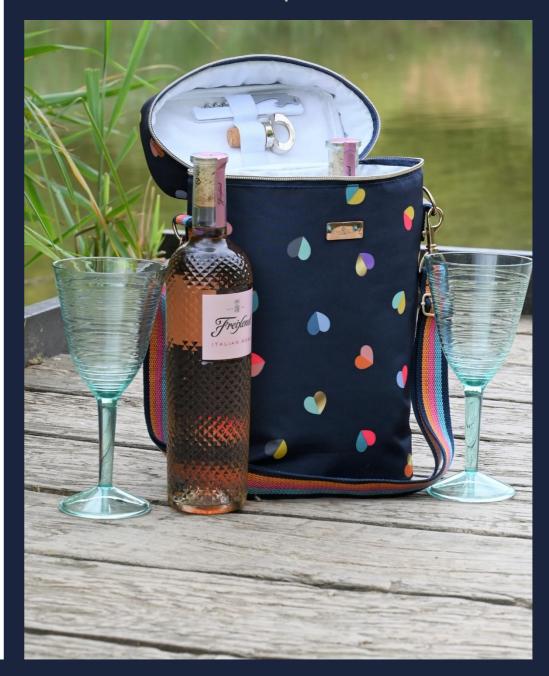

36430 'Mini Confetti' Insulated Shoulder Tote in Stripe Design With Adjustable shoulder strap, Pocket and Carry Handles 20 Litre

Pack Size: 6

36427 'Mini Confetti' 4 Litre Personal Lunch Cool Bag With Adjustable Shoulder Strap