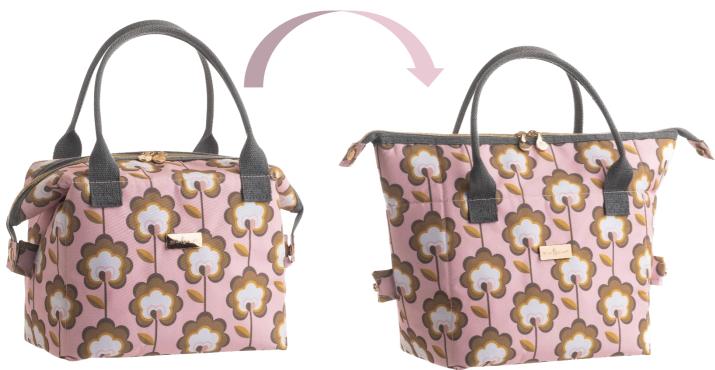

'Boho' Vacuum Insulated Food Flask 500ml 36392 / Pack Size: 6

'Boho' Vacuum Insulated Drinks Botlle 500ml 36391 / Pack Size: 6

'Boho' Vacuum Insulated Travel Mug 300ml 36390 / Pack Size: 6

'Boho' Convertible 2 in 1 Lunch Bag 36398 / Pack Size: 6