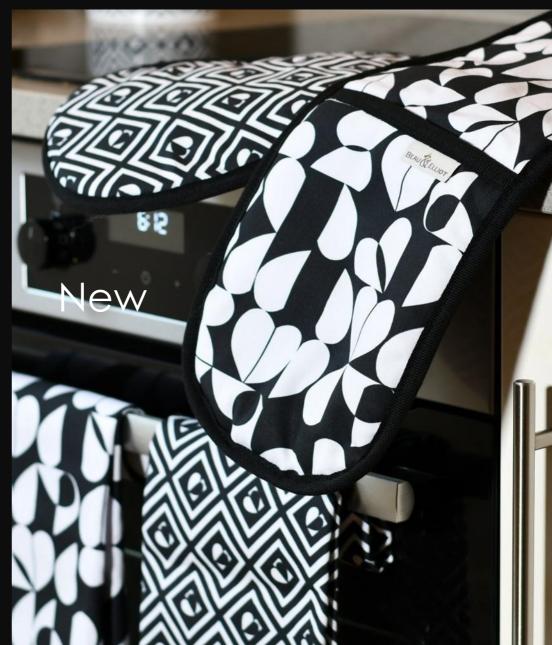

36180 / Pack Size: 6

Monochrome 'Tile' **Steel Canister** with Bamboo Seal Tight Lid

Twin Pack Cotton Tea Towels 36163 / Pack Size: 6

'Monochrome'
Double Oven gloves
36162 / Pack Size: 6

'Monochrome Brokenhearted' Coasters Set of 4 in Gift Box 36177 / Pack Size: 6