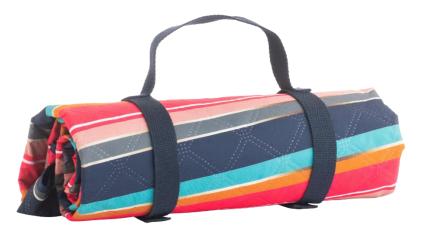

New SS23

36432 'Mini Confetti' Rectangular Picnic Rug With carry handle and Adjustable Shoulder Strap Open Size 150cm x 135cm

Pack Size: 6

36433 'Mini Confetti'
Circular Picnic Rug in Stripe Design
With carry handle and Adjustable
Shoulder Strap
Open Size 150cm x 150cm