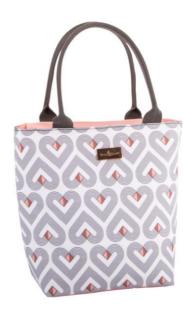

'Monochrome Brokenhearted' 2 in 1 Convertible Lunch Bag 36167 / Pack Size: 6

'Monochrome Avant Garde' Insulated 5L **Lunch Tote** 36166 / Pack Size: 6

'Monochrome Tile' Luxury Insulated 7L **Lunch Tote** 