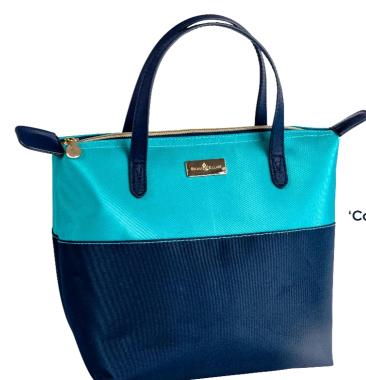

'Colour Block' Aqua/Navy Luxury Lunch Tote 36372 / Pack Size: 6

'Colour Block' Aqua/Navy Vacuum Insulated Travel Mug 300ml 36370/ Pack Size: 6

'Colour Block' Pink/Navy 500ml Vacuum Insulated Drinks Bottle 36369 / Pack Size: 6