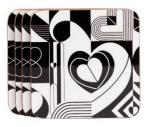

'Monochrome Brokenhearted'
Placemats
Set of 4 in Gift Box
36174 / Pack Size: 6

'Monochrome Tile'
Placemats
Set of 4 in Gift Box
36175 / Pack Size: 6

'Monochrome Tile' Mug in gift box 36172 / Pack Size: 6