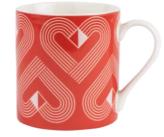

'Monochrome Brokenhearted'
Placemats
Set of 4 in Gift Box
36174 / Pack Size: 6

'Monochrome Tile'
Placemats
Set of 4 in Gift Box
36175 / Pack Size: 6

'Monochrome Tile' Mug in gift box 36172 / Pack Size: 6