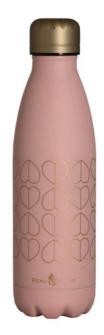

'Champagne Edit' 350ml Vacuum Flask Dove 73693 /6 way

'Champagne Edit' 500ml Vacuum Drinks Bottle Blush 73857 /6 way

'Monochrome Brokenhearted' 500ml Stainless steel Vacuum Drinks bottle 36184 / Pack Size: 6