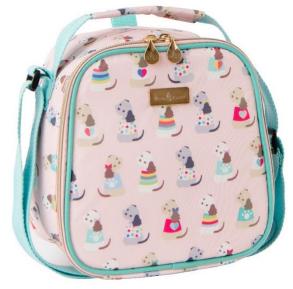

'Vibe' Slate Large Round Ceramic Storage Jar with Acacia wood Seal Tight Lid 73976 / Pack Size: 1

KIDS

'Puppy Love'
400ml Hydration Bottle
73991 / Pack Size: 6

'Puppy Love' Insulated Lunch Bag 73990 / Pack Size: 6

'Scruffy Pups' Insulated Lunch Bag 73996 / Pack Size: 6

'Scruffy Pups'
400ml Hydration Bottle
73997 / Pack Size 6

'Linear' 350ml Vacuum Flask 73438 /6 way

'Linear' **500ml Hydration Bottle** 73437 /6 way