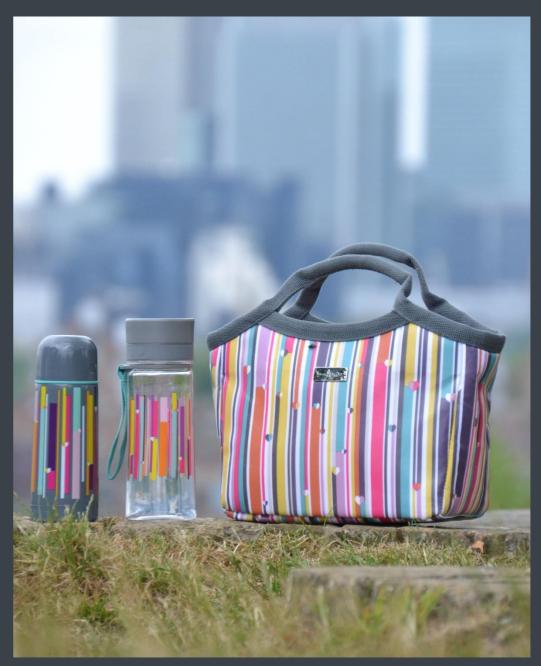

36430 'Mini Confetti' Insulated Shoulder Tote in Stripe Design With Adjustable shoulder strap, Pocket and Carry Handles 20 Litre

Pack Size: 6

36427 'Mini Confetti' 4 Litre Personal Lunch Cool Bag With Adjustable Shoulder Strap

'Mini Confetti' 500ml Vacuum Insulated Drinks Bottle 36365 / Pack Size: 6

'Mini Confetti' 500ml Vacuum Insulated Food Flask 36367 / Pack Size: 6

'Mini Confetti' 300ml Vacuum Insulated Travel Mug 36366/ Pack Size: 6