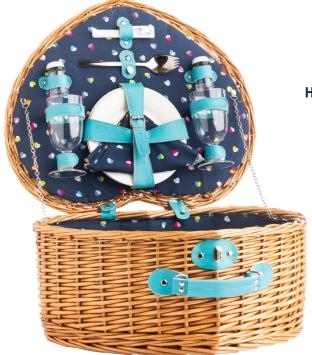

#### Spring Summer 2023

Beautiful and practical gifts for everyday Living, Giving and Lunch on the Go

New SS23

New SS23

36426 'Mini Confetti'
2 Person
Heart Shaped Willow Basket
Contains:
2 x Sporks
Wine Opener
2 x Acrylic Wine Glasses
2 x Ceramic Plates
2 x Napkins
Salt and Pepper Shakers
Pack Size: 2