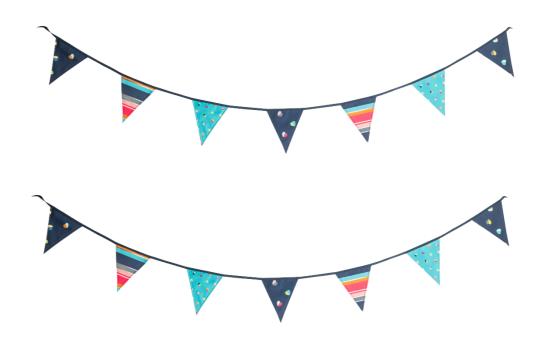

New SS23

36428 'Mini Confetti'
Insulated Family Cool Bag
20 Litre Capacity
With integrated carry handles
that double as a backpack

New SS23

36434 'Mini Confetti'
Mixed Bunting
All Year Round Weatherproof
15 Flags with 6m Tape
Pack Size: 12