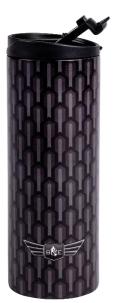

'Scruffy Pups' Insulated Lunch Bag 73996 / Pack Size: 6

'Scruffy Pups'
400ml Hydration Bottle
73997 / Pack Size 6

'Linear' 350ml Vacuum Flask 73438 /6 way

'Linear' **500ml Hydration Bottle** 73437 /6 way