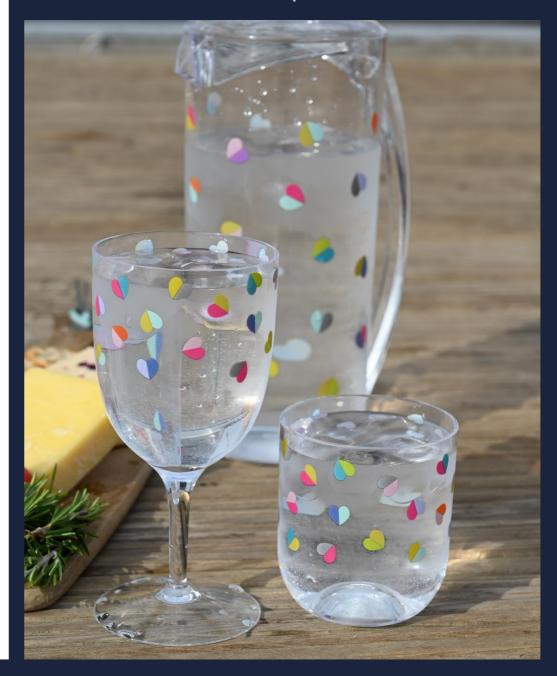

#### New SS23

36437 'Mini Confetti' Decorated 2 Litre Pitcher With 'Ice Catching Lid' Pack Size: 4

**36435 'Mini Confetti' Decorated Tumbler** Pack Size: 12

36436 'Mini Confetti' Decorated Wine Glass Pack Size: 12