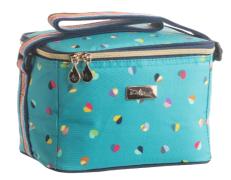

36430 'Mini Confetti' Insulated Shoulder Tote in Stripe Design With Adjustable shoulder strap, Pocket and Carry Handles 20 Litre

Pack Size: 6

36427 'Mini Confetti' 4 Litre Personal Lunch Cool Bag With Adjustable Shoulder Strap