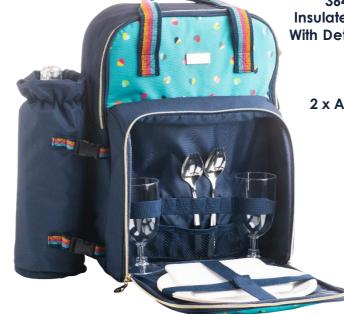

New SS23

36428 'Mini Confetti'
Insulated Family Cool Bag
20 Litre Capacity
With integrated carry handles
that double as a backpack

New SS23

36434 'Mini Confetti'
Mixed Bunting
All Year Round Weatherproof
15 Flags with 6m Tape
Pack Size: 12