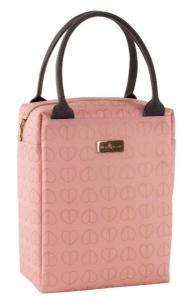

'Monochrome Brokenhearted' 2 in 1 Convertible Lunch Bag 36167 / Pack Size: 6

'Monochrome Avant Garde' Insulated 5L **Lunch Tote** 36166 / Pack Size: 6

'Monochrome Tile' Luxury Insulated 7L **Lunch Tote** 