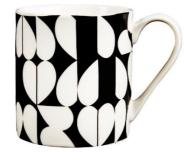

'Monochrome Avant Garde' Mug in gift box 36173 / Pack Size: 6

'Monochrome
Brokenhearted' Mug in gift box
36171 / Pack Size: 6

'Vibe' Foldaway Shopper Bag 73980 / Pack Size: 18

'Vibe' Set of 2 Cotton Tea Towels 73979 / Pack Size: 6