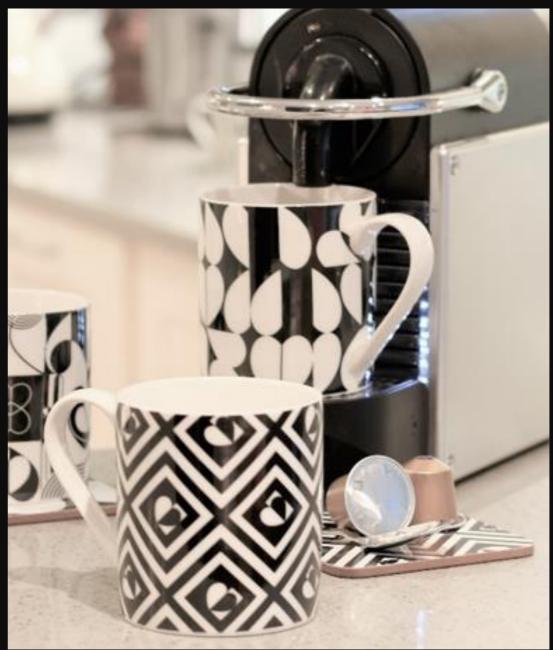

'Monochrome Brokenhearted'
Placemats
Set of 4 in Gift Box
36174 / Pack Size: 6

'Monochrome Tile'
Placemats
Set of 4 in Gift Box
36175 / Pack Size: 6

'Monochrome Tile' Mug in gift box 36172 / Pack Size: 6

'Monochrome Avant Garde' Mug in gift box 36173 / Pack Size: 6

'Monochrome
Brokenhearted' Mug in gift box
36171 / Pack Size: 6

'Vibe' Foldaway Shopper Bag 73980 / Pack Size: 18

'Vibe' Set of 2 Cotton Tea Towels 73979 / Pack Size: 6