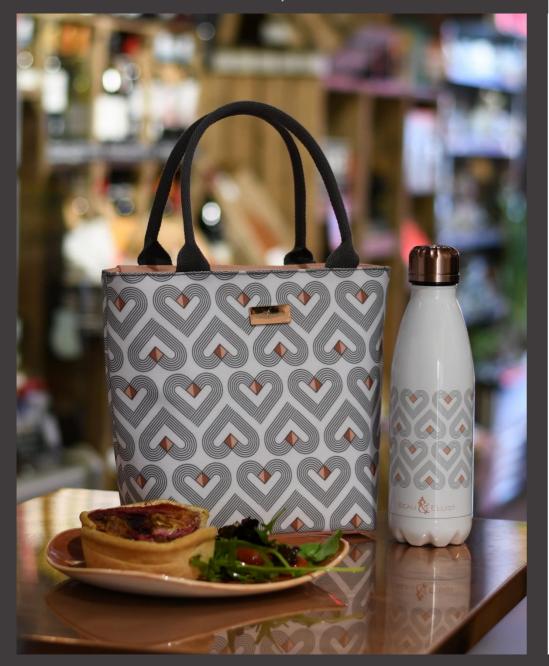

'Champagne Edit' 350ml Vacuum Flask Dove 73693 /6 way

'Champagne Edit' 500ml Vacuum Drinks Bottle Blush 73857 /6 way

'Monochrome Brokenhearted' 500ml Stainless steel Vacuum Drinks bottle 36184 / Pack Size: 6