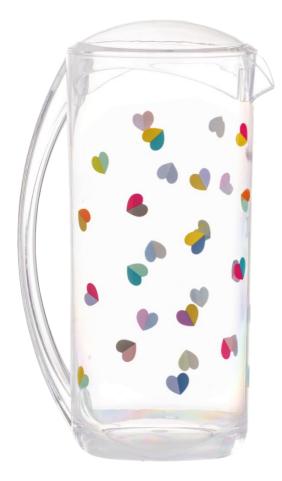

#### New SS23

36437 'Mini Confetti' Decorated 2 Litre Pitcher With 'Ice Catching Lid' Pack Size: 4

**36435 'Mini Confetti' Decorated Tumbler** Pack Size: 12

36436 'Mini Confetti' Decorated Wine Glass Pack Size: 12