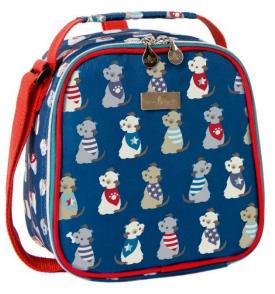

## KIDS

**'Puppy Love' 400ml Hydration Bottle** 73991 / Pack Size: 6

**'Scruffy Pups' Insulated Lunch Bag** 73996 / Pack Size: 6

**'Puppy Love' Insulated Lunch Bag** 73990 / Pack Size: 6

**'Scruffy Pups' 400ml Hydration Bottle** 73997 / Pack Size 6