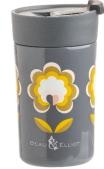

'Monogram' Candy Floss Vacuum Insulated Drinks Bottle 500ml 36510 / Pack Size: 6 'Monogram' Midnight Vacuum Insulated Travel Mug 350ml 36511 / Pack Size: 6

**'Monogram' Midnight Convertible 2 in 1 Lunch Bag** 36509 / Pack Size: 6