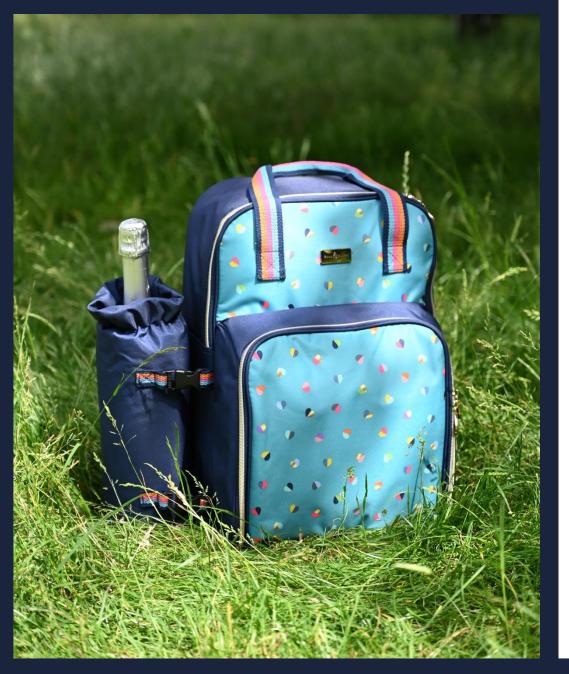

36429 'Mini Confetti' Insulated 2 Person Backpack With Detachable Bottle Carrier Contains: 2 x Sporks 2 x Acrylic Wine Glasses 2 x Plates Pack Size: 4

36426 'Mini Confetti' 2 Person Heart Shaped Willow Basket Contains: 2 x Sporks Wine Opener 2 x Acrylic Wine Glasses 2 x Ceramic Plates 2 x Napkins Salt and Pepper Shakers Pack Size: 2