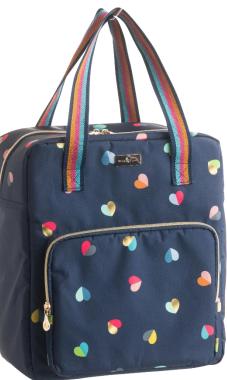

36429 'Mini Confetti' Insulated 2 Person Backpack With Detachable Bottle Carrier Contains: 2 x Sporks 2 x Acrylic Wine Glasses 2 x Plates Pack Size: 4

36426 'Mini Confetti' 2 Person Heart Shaped Willow Basket Contains: 2 x Sporks Wine Opener 2 x Acrylic Wine Glasses 2 x Ceramic Plates 2 x Napkins Salt and Pepper Shakers Pack Size: 2

36430 'Mini Confetti' Insulated Shoulder Tote in Stripe Design With Adjustable shoulder strap, Pocket and Carry Handles 20 Litre Pack Size: 6

36427 'Mini Confetti' 4 Litre Personal Lunch Cool Bag With Adjustable Shoulder Strap Pack Size: 6