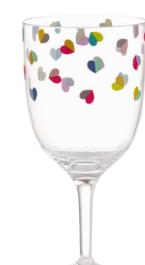

36429 'Mini Confetti' Insulated 2 Person Backpack With Detachable Bottle Carrier Contains: 2 x Sporks 2 x Acrylic Wine Glasses 2 x Plates Pack Size: 4

36426 'Mini Confetti' 2 Person Heart Shaped Willow Basket Contains: 2 x Sporks Wine Opener 2 x Acrylic Wine Glasses 2 x Ceramic Plates 2 x Napkins Salt and Pepper Shakers Pack Size: 2