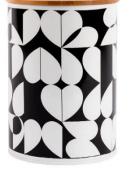

Monochrome 'Avant Garde' Steel Canister with Bamboo Seal Tight Lid 36182 / Pack Size: 6

Monochrome 'Brokenhearted' Steel Canister with Bamboo Seal Tight Lid 36180 / Pack Size: 6

Monochrome 'Tile' Steel Canister with Bamboo Seal Tight Lid 36181 / Pack Size: 6