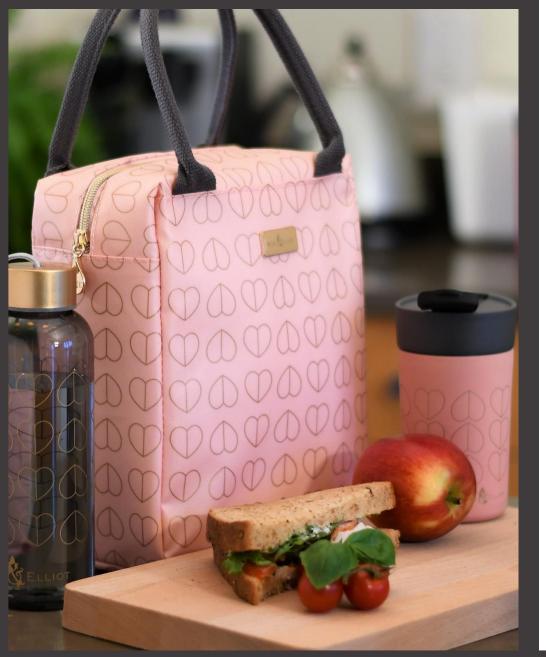

**'Champagne Edit'** Insulated Lunch Tote Blush 73691 /6 way

**'Champagne Edit'** Insulated Lunch Tote Dove 73690 /6 way

'Champagne Edit' Insulated Lunch Bag Oyster 2 in 1 73689 /6 way

**'Champagne Edit' 2 in 1 Convertible Lunch Bag Oyster** 73720 /6 way

**'Champagne Edit' 300ml Regular Travel Mug Dove** 73789 /6 way

'Champagne Edit' 500ml Vacuum Drinks bottle Dove 73858 /6 way

'Champagne Edit' 350ml Vacuum Flask Dove 73693 /6 way

'Champagne Edit' 500ml Vacuum Drinks Bottle Blush 73857 /6 way