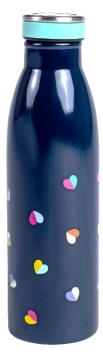

'Mini Confetti' 500ml Vacuum Insulated Drinks Bottle 36365 / Pack Size: 6

**'Mini Confetti' 500ml Vacuum** Insulated Food Flask 36367 / Pack Size: 6

'Mini Confetti' 300ml Vacuum Insulated Travel Mug 36366/ Pack Size: 6