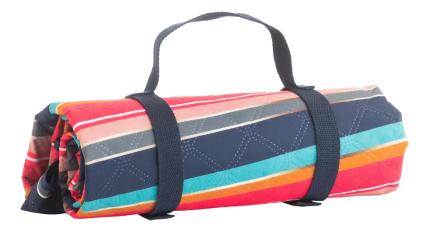

36432 'Mini Confetti' Rectangular Picnic Rug With carry handle and Adjustable Shoulder Strap Open Size 150cm x 135cm Pack Size: 6

36433 'Mini Confetti' Circular Picnic Rug in Stripe Design With carry handle and Adjustable Shoulder Strap Open Size 150cm x 150cm Pack Size: 6