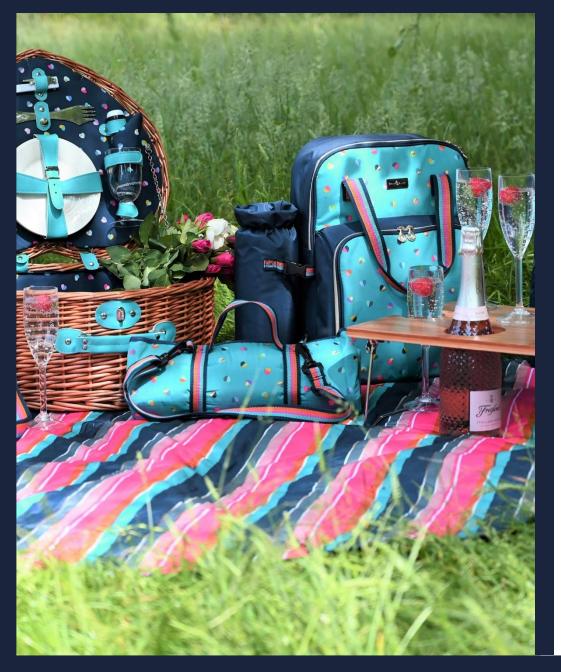

36429 'Mini Confetti' Insulated 2 Person Backpack With Detachable Bottle Carrier Contains: 2 x Sporks 2 x Acrylic Wine Glasses 2 x Plates Pack Size: 4

36426 'Mini Confetti' 2 Person Heart Shaped Willow Basket Contains: 2 x Sporks Wine Opener 2 x Acrylic Wine Glasses 2 x Ceramic Plates 2 x Napkins Salt and Pepper Shakers Pack Size: 2

36432 'Mini Confetti' Rectangular Picnic Rug With carry handle and Adjustable Shoulder Strap Open Size 150cm x 135cm Pack Size: 6

36433 'Mini Confetti' Circular Picnic Rug in Stripe Design With carry handle and Adjustable Shoulder Strap Open Size 150cm x 150cm Pack Size: 6

36430 'Mini Confetti' Insulated Shoulder Tote in Stripe Design With Adjustable shoulder strap, Pocket and Carry Handles 20 Litre Pack Size: 6

36427 'Mini Confetti' 4 Litre Personal Lunch Cool Bag With Adjustable Shoulder Strap Pack Size: 6

36428 'Mini Confetti' Insulated Family Cool Bag 20 Litre Capacity With integrated carry handles that double as a backpack Pack Size: 6

36431 'Mini Confetti' Insulated 2 Bottle Cool Bag With Adjustable Shoulder Strap Capacity for up to 2 x 2 litre Bottles / Champagne Includes Bottle Opener and Decorative Stopper Pack Size: 6