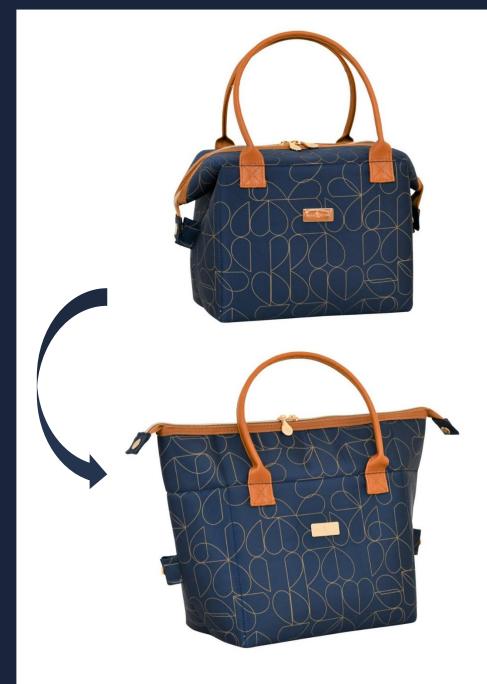

Navy 300ml Vacuum Insulated Travel Mug 73844 / Pack Size: 6 Navy 500ml Vacuum Insulated Drinks Bottle 73845 / Pack Size: 6

BEAU

Navy 7L Luxury Lunch Tote 73843 / Pack Size: 6

Navy Convertible 2 in 1 Lunch Bag 36205 / Pack Size: 6