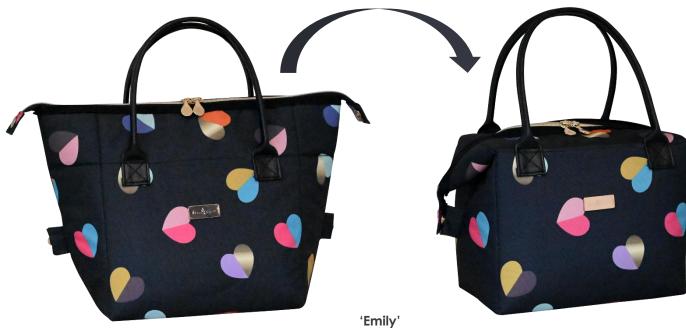

'Emily' Vacuum Insulated Drinks Bottle 500ml 36516 / Pack Size: 6

'Emily' Vacuum Insulated Travel Mug 350ml 36515 / Pack Size: 6

**'Emily' Convertible 2 in 1 Lunch Bag** 36513 / Pack Size: 6

**'Emily'** Luxury Lunch Tote with Magnetic Flap 36514 / Pack Size: 6