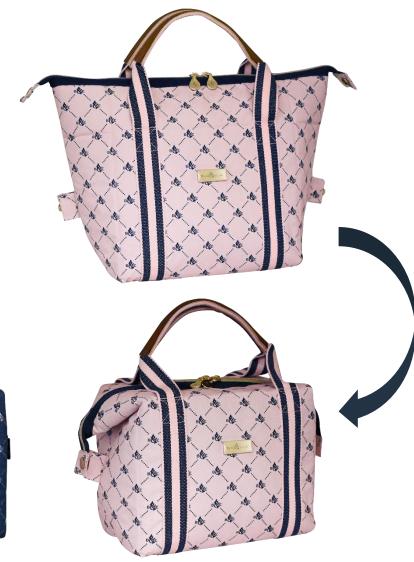

НОМЕ

36498 'Confetti' Double Oven Gloves 100% Cotton Pack Size:6

**36497 'Confetti' Willow Wood Serving Tray** 39cm x 29cm x 4.54cm Pack Size:6

'Monogram' Candy Floss Convertible 2 in 1 Lunch Bag 36508 / Pack Size: 6