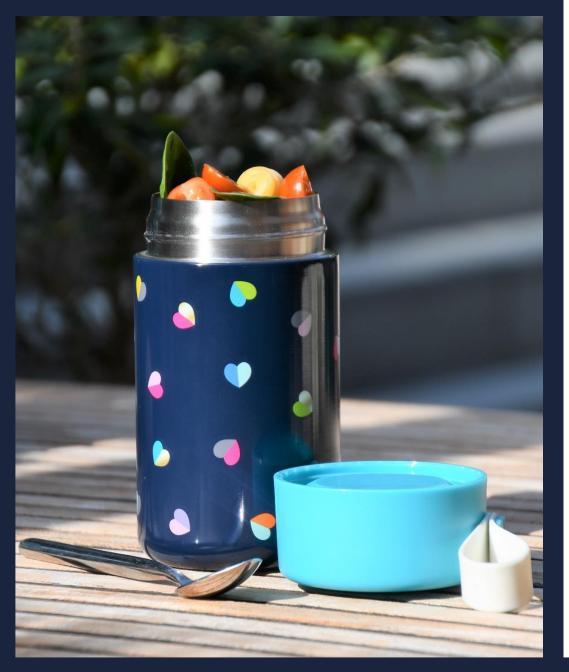

'Mini Confetti' 500ml Vacuum Insulated Drinks Bottle 36365 / Pack Size: 6

**'Mini Confetti' 500ml Vacuum** Insulated Food Flask 36367 / Pack Size: 6

'Mini Confetti' 300ml Vacuum Insulated Travel Mug 36366/ Pack Size: 6