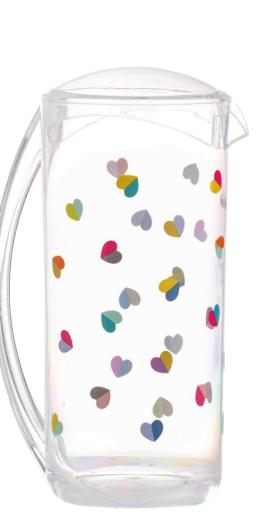

36434 'Mini Confetti' Mixed Bunting All Year Round Weatherproof 15 Flags with 6m Tape Pack Size: 12

36437 'Mini Confetti' Decorated 2 Litre Pitcher With 'Ice Catching Lid' Pack Size: 4

36435 'Mini Confetti' **Decorated Tumbler** Pack Size: 12