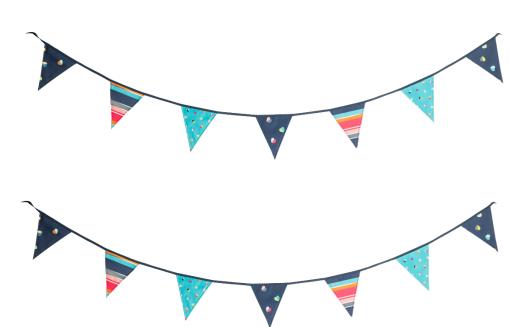

36434 'Mini Confetti' Mixed Bunting All Year Round Weatherproof 15 Flags with 6m Tape Pack Size: 12

36437 'Mini Confetti' Decorated 2 Litre Pitcher With 'Ice Catching Lid' Pack Size: 4

36435 'Mini Confetti' **Decorated Tumbler** Pack Size: 12