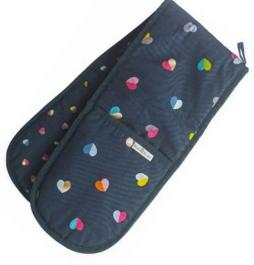

НОМЕ

36498 'Confetti' Double Oven Gloves 100% Cotton Pack Size:6

**36497 'Confetti' Willow Wood Serving Tray** 39cm x 29cm x 4.54cm Pack Size:6

'Monogram' Candy Floss Convertible 2 in 1 Lunch Bag 36508 / Pack Size: 6