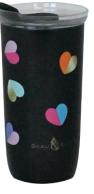

'Emily' Vacuum Insulated Drinks Bottle 500ml 36516 / Pack Size: 6

'Emily' Vacuum Insulated Travel Mug 350ml 36515 / Pack Size: 6

**'Emily' Convertible 2 in 1 Lunch Bag** 36513 / Pack Size: 6

**'Emily'** Luxury Lunch Tote with Magnetic Flap 36514 / Pack Size: 6