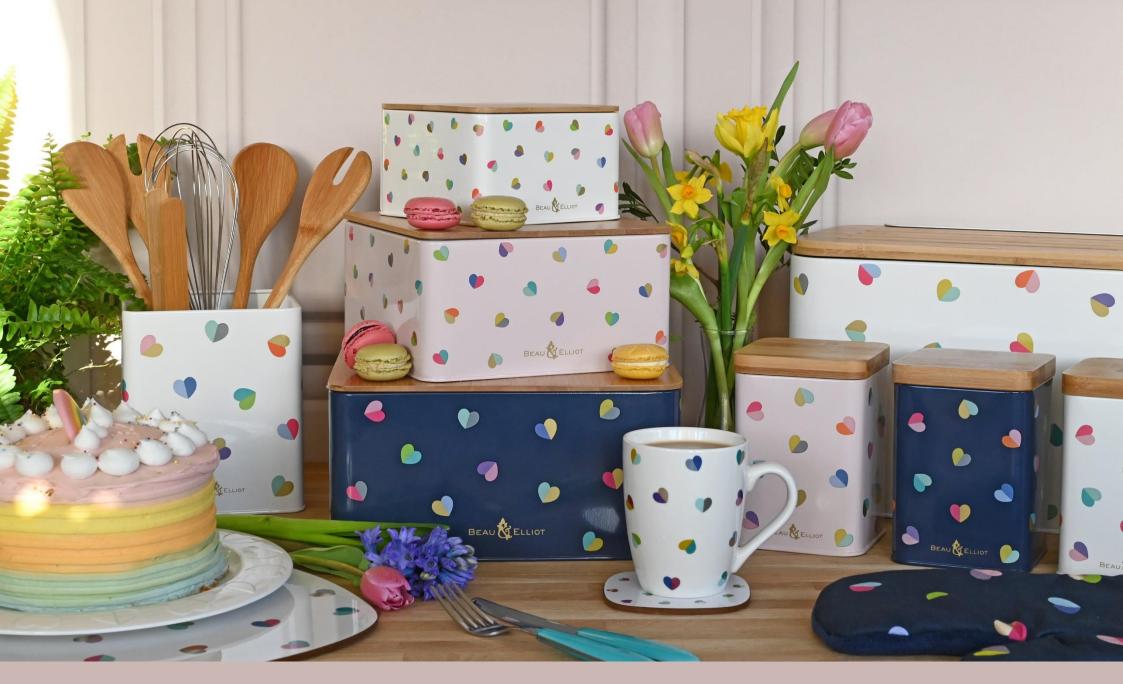

The mix and match range consists of storage canisters, nesting tins, oven gloves, mugs, serving tray, coasters, placemats, bread bin and a utensil jar.

offering beautiful detailing throughout the range.

HOME

**36488 'Confetti' Set of 3 Nesting Tins with Silicon Seal Bamboo Lids.** Small Tin: 14cm x 14cm x 8cm. Medium Tin 20cm x 20cm x 10cm. Large Tin: 25.5cm x 25.5cm x 12cm Pack Size: 4

## НОМЕ

**36490 'Confetti' Storage Tin** with Silicon Sealed Bamboo Lid Cream 14.5cm x 14.5cm x 10cm Pack Size:6

**36489 'Confetti' Storage Tin** with Silicon Sealed Bamboo Lid Navy 14.5cm x 14.5cm x 10cm Pack Size:6

36491 'Confetti' Storage Tin with Silicon Sealed Bamboo Lid Blush 14.5cm x 14.5cm x 10cm Pack Size:6

## HOME

36493 'Confetti' Bread Bin 15L Bamboo Lid with Integrated Handle and Chopping Board on reverse 21cm x 20cm x 35cm Pack Size: 4

**36492 'Confetti' Utensil Jar** 16cm x 16cm x 13.5cm (Utensils not included) Pack Size: 6

НОМЕ

**36496 'Confetti' Set of 4 Placemats** In Drawer Gift Box Pack Size:6

**36495 'Confetti' Set of 4 Coasters In Drawer Gift Box** Pack Size:6

**36494 'Confetti' Porcelain Mug** In Gift Box Pack Size:6

НОМЕ

36498 'Confetti' Double Oven Gloves 100% Cotton Pack Size:6

**36497 'Confetti' Willow Wood Serving Tray** 39cm x 29cm x 4.54cm Pack Size:6

'Monogram' Candy Floss Convertible 2 in 1 Lunch Bag 36508 / Pack Size: 6