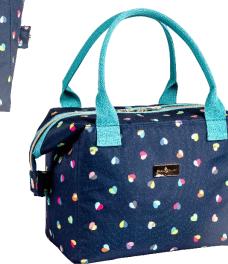

Navy 300ml Vacuum Insulated Travel Mug 73844 / Pack Size: 6 Navy 500ml Vacuum Insulated Drinks Bottle 73845 / Pack Size: 6

BEAU

Navy 7L Luxury Lunch Tote 73843 / Pack Size: 6

Navy Convertible 2 in 1 Lunch Bag 36205 / Pack Size: 6