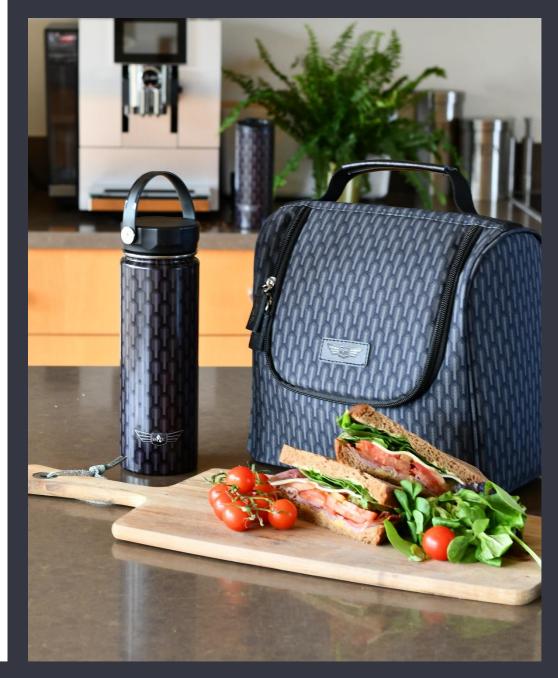

НОМЕ

36498 'Confetti' Double Oven Gloves 100% Cotton Pack Size:6

**36497 'Confetti' Willow Wood Serving Tray** 39cm x 29cm x 4.54cm Pack Size:6

'Monogram' Candy Floss Convertible 2 in 1 Lunch Bag 36508 / Pack Size: 6

'Monogram' Candy Floss Vacuum Insulated Drinks Bottle 500ml 36510 / Pack Size: 6 'Monogram' Midnight Vacuum Insulated Travel Mug 350ml 36511 / Pack Size: 6

**'Monogram' Midnight Convertible 2 in 1 Lunch Bag** 36509 / Pack Size: 6