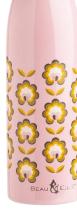

'Monogram' Candy Floss Vacuum Insulated Drinks Bottle 500ml 36510 / Pack Size: 6 'Monogram' Midnight Vacuum Insulated Travel Mug 350ml 36511 / Pack Size: 6

**'Monogram' Midnight Convertible 2 in 1 Lunch Bag** 36509 / Pack Size: 6

'Emily' Vacuum Insulated Drinks Bottle 500ml 36516 / Pack Size: 6

'Emily' Vacuum Insulated Travel Mug 350ml 36515 / Pack Size: 6

**'Emily' Convertible 2 in 1 Lunch Bag** 36513 / Pack Size: 6

**'Emily'** Luxury Lunch Tote with Magnetic Flap 36514 / Pack Size: 6