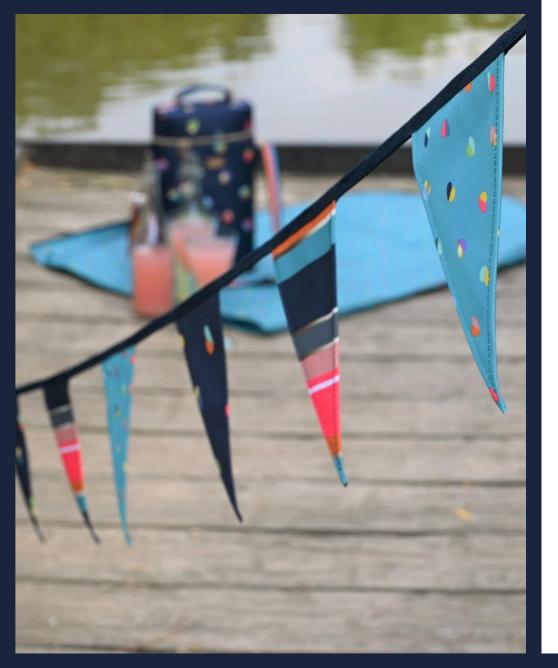

36434 'Mini Confetti' Mixed Bunting All Year Round Weatherproof 15 Flags with 6m Tape Pack Size: 12

36437 'Mini Confetti' Decorated 2 Litre Pitcher With 'Ice Catching Lid' Pack Size: 4

36435 'Mini Confetti' **Decorated Tumbler** Pack Size: 12