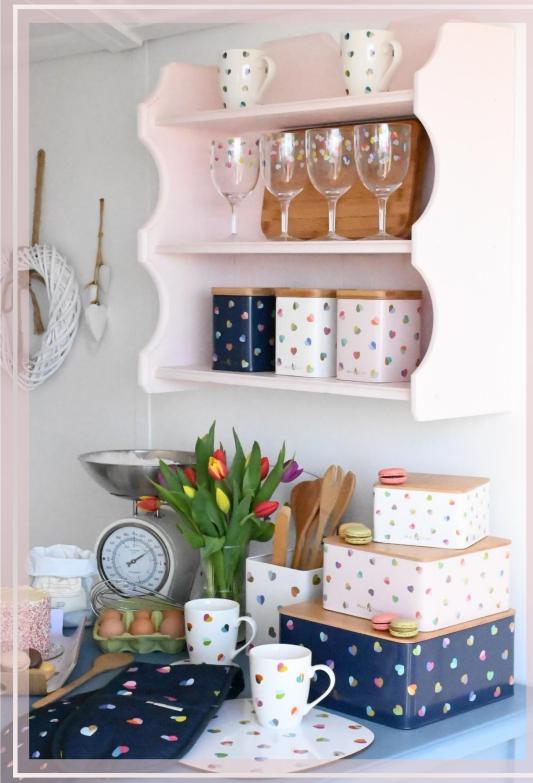

HOME

**36488 'Confetti' Set of 3 Nesting Tins with Silicon Seal Bamboo Lids.** Small Tin: 14cm x 14cm x 8cm. Medium Tin 20cm x 20cm x 10cm. Large Tin: 25.5cm x 25.5cm x 12cm Pack Size: 4

## НОМЕ

**36490 'Confetti' Storage Tin** with Silicon Sealed Bamboo Lid Cream 14.5cm x 14.5cm x 10cm Pack Size:6

**36489 'Confetti' Storage Tin** with Silicon Sealed Bamboo Lid Navy 14.5cm x 14.5cm x 10cm Pack Size:6

36491 'Confetti' Storage Tin with Silicon Sealed Bamboo Lid Blush 14.5cm x 14.5cm x 10cm Pack Size:6

НОМЕ

**36496 'Confetti' Set of 4 Placemats** In Drawer Gift Box Pack Size:6

**36495 'Confetti' Set of 4 Coasters In Drawer Gift Box** Pack Size:6

**36494 'Confetti' Porcelain Mug** In Gift Box Pack Size:6