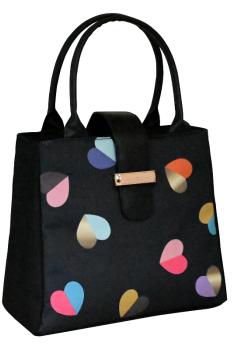

'Emily' Vacuum Insulated Drinks Bottle 500ml 36516 / Pack Size: 6

'Emily' Vacuum Insulated Travel Mug 350ml 36515 / Pack Size: 6

**'Emily' Convertible 2 in 1 Lunch Bag** 36513 / Pack Size: 6

**'Emily'** Luxury Lunch Tote with Magnetic Flap 36514 / Pack Size: 6