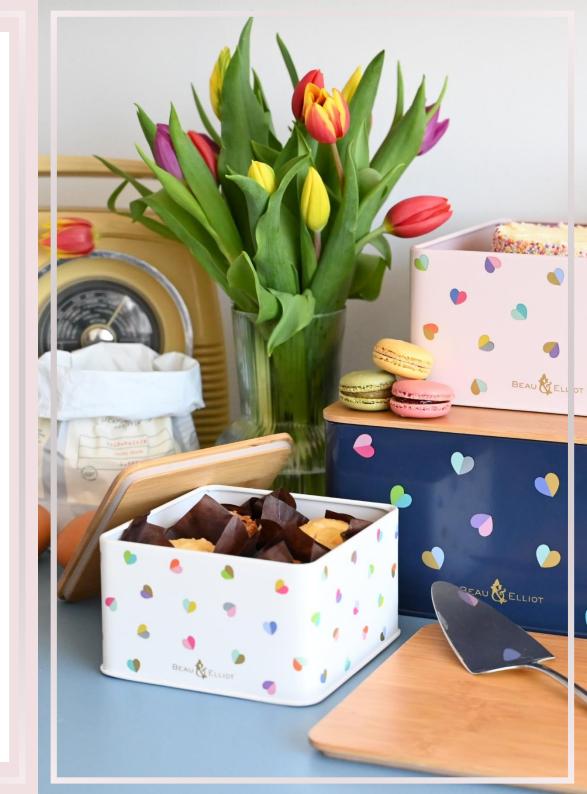

HOME

**36488 'Confetti' Set of 3 Nesting Tins with Silicon Seal Bamboo Lids.** Small Tin: 14cm x 14cm x 8cm. Medium Tin 20cm x 20cm x 10cm. Large Tin: 25.5cm x 25.5cm x 12cm Pack Size: 4

## НОМЕ

**36490 'Confetti' Storage Tin** with Silicon Sealed Bamboo Lid Cream 14.5cm x 14.5cm x 10cm Pack Size:6

**36489 'Confetti' Storage Tin** with Silicon Sealed Bamboo Lid Navy 14.5cm x 14.5cm x 10cm Pack Size:6

36491 'Confetti' Storage Tin with Silicon Sealed Bamboo Lid Blush 14.5cm x 14.5cm x 10cm Pack Size:6

## HOME

36493 'Confetti' Bread Bin 15L Bamboo Lid with Integrated Handle and Chopping Board on reverse 21cm x 20cm x 35cm Pack Size: 4

**36492 'Confetti' Utensil Jar** 16cm x 16cm x 13.5cm (Utensils not included) Pack Size: 6

НОМЕ

**36496 'Confetti' Set of 4 Placemats** In Drawer Gift Box Pack Size:6

**36495 'Confetti' Set of 4 Coasters In Drawer Gift Box** Pack Size:6

**36494 'Confetti' Porcelain Mug** In Gift Box Pack Size:6