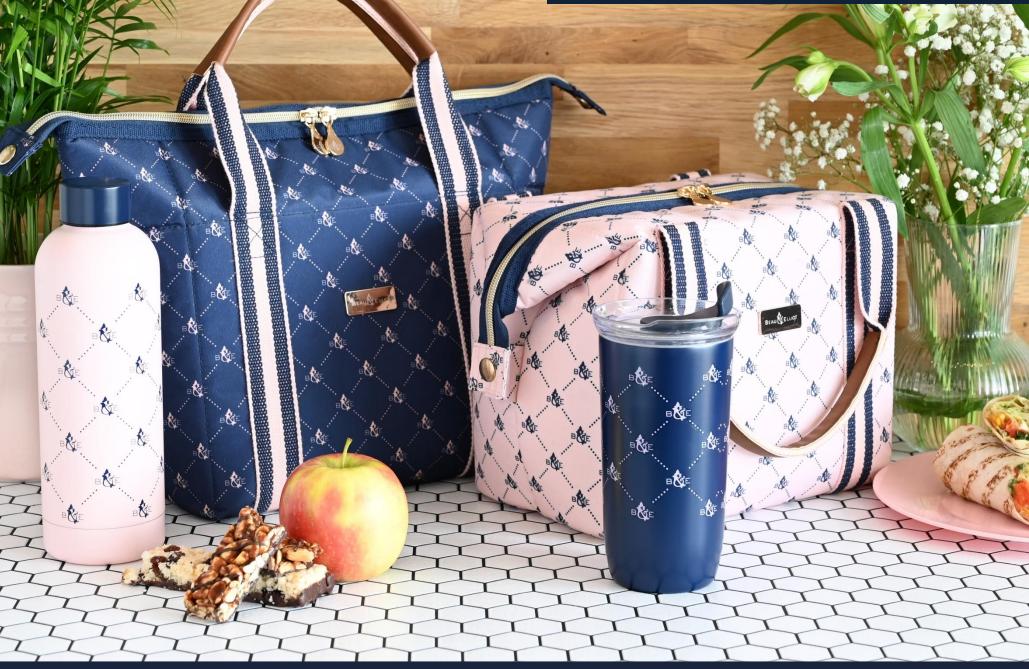

НОМЕ

36498 'Confetti' Double Oven Gloves 100% Cotton Pack Size:6

**36497 'Confetti' Willow Wood Serving Tray** 39cm x 29cm x 4.54cm Pack Size:6

'Monogram' Candy Floss Convertible 2 in 1 Lunch Bag 36508 / Pack Size: 6

'Monogram' Candy Floss Vacuum Insulated Drinks Bottle 500ml 36510 / Pack Size: 6 'Monogram' Midnight Vacuum Insulated Travel Mug 350ml 36511 / Pack Size: 6

**'Monogram' Midnight Convertible 2 in 1 Lunch Bag** 36509 / Pack Size: 6