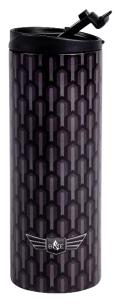

**'Manhattan'** Large Insulated Lunch Bag 36393 / 6 way

**'Manhattan' Vacuum Insulated Travel Mug 350ml** 36394 / 6 way

**'Manhattan' Vacuum Insulated** Drinks Bottle 650ml 36395 / 6 way

Monochrome 3 Piece Nesting Tins with Seal Tight Bamboo Lids 36183 / Pack Size: 4