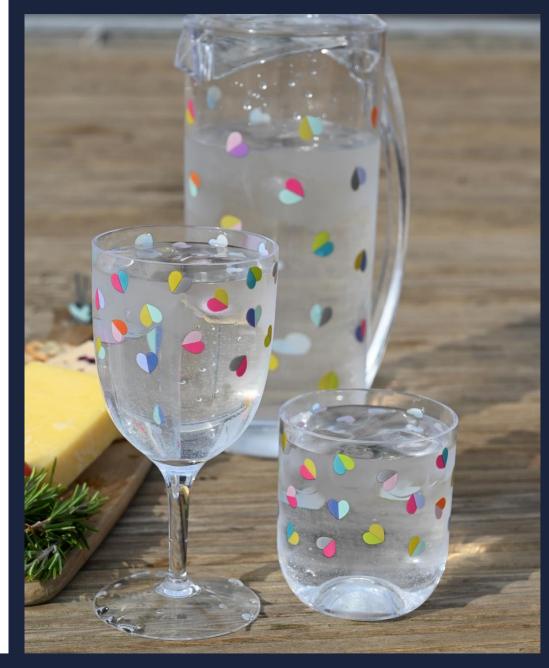

36434 'Mini Confetti' Mixed Bunting All Year Round Weatherproof 15 Flags with 6m Tape Pack Size: 12

36437 'Mini Confetti' Decorated 2 Litre Pitcher With 'Ice Catching Lid' Pack Size: 4

36435 'Mini Confetti' **Decorated Tumbler** Pack Size: 12