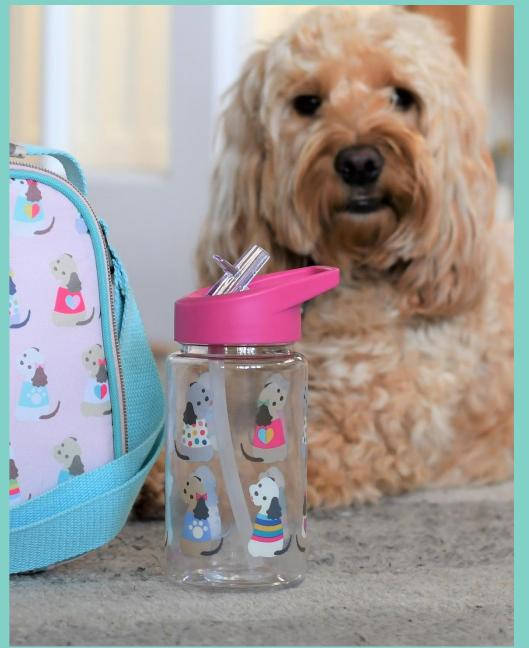

## KIDS

**'Puppy Love' 400ml Hydration Bottle** 73991 / Pack Size: 6

**'Scruffy Pups' Insulated Lunch Bag** 73996 / Pack Size: 6

**'Puppy Love' Insulated Lunch Bag** 73990 / Pack Size: 6

**'Scruffy Pups' 400ml Hydration Bottle** 73997 / Pack Size 6