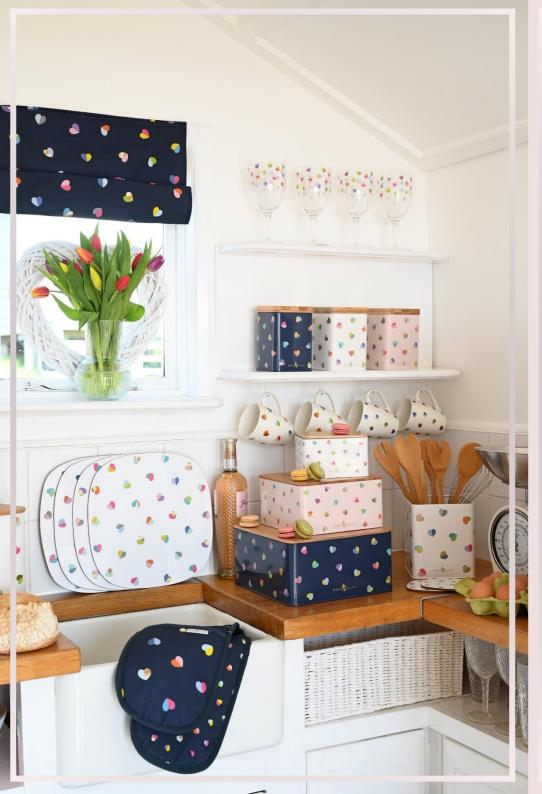

HOME

**36488 'Confetti' Set of 3 Nesting Tins with Silicon Seal Bamboo Lids.** Small Tin: 14cm x 14cm x 8cm. Medium Tin 20cm x 20cm x 10cm. Large Tin: 25.5cm x 25.5cm x 12cm Pack Size: 4

## НОМЕ

**36490 'Confetti' Storage Tin** with Silicon Sealed Bamboo Lid Cream 14.5cm x 14.5cm x 10cm Pack Size:6

**36489 'Confetti' Storage Tin** with Silicon Sealed Bamboo Lid Navy 14.5cm x 14.5cm x 10cm Pack Size:6

36491 'Confetti' Storage Tin with Silicon Sealed Bamboo Lid Blush 14.5cm x 14.5cm x 10cm Pack Size:6

НОМЕ

**36496 'Confetti' Set of 4 Placemats** In Drawer Gift Box Pack Size:6

**36495 'Confetti' Set of 4 Coasters In Drawer Gift Box** Pack Size:6

**36494 'Confetti' Porcelain Mug** In Gift Box Pack Size:6

НОМЕ

36498 'Confetti' Double Oven Gloves 100% Cotton Pack Size:6

**36497 'Confetti' Willow Wood Serving Tray** 39cm x 29cm x 4.54cm Pack Size:6

'Monogram' Candy Floss Convertible 2 in 1 Lunch Bag 36508 / Pack Size: 6