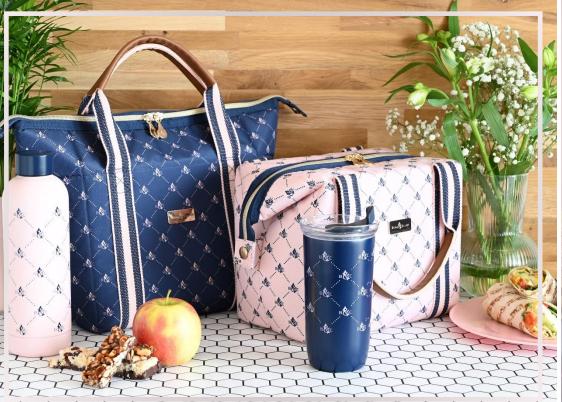

НОМЕ

36498 'Confetti' Double Oven Gloves 100% Cotton Pack Size:6

**36497 'Confetti' Willow Wood Serving Tray** 39cm x 29cm x 4.54cm Pack Size:6

'Monogram' Candy Floss Convertible 2 in 1 Lunch Bag 36508 / Pack Size: 6

'Monogram' Candy Floss Vacuum Insulated Drinks Bottle 500ml 36510 / Pack Size: 6 'Monogram' Midnight Vacuum Insulated Travel Mug 350ml 36511 / Pack Size: 6

**'Monogram' Midnight Convertible 2 in 1 Lunch Bag** 36509 / Pack Size: 6

'Emily' Vacuum Insulated Drinks Bottle 500ml 36516 / Pack Size: 6

'Emily' Vacuum Insulated Travel Mug 350ml 36515 / Pack Size: 6

**'Emily' Convertible 2 in 1 Lunch Bag** 36513 / Pack Size: 6

**'Emily'** Luxury Lunch Tote with Magnetic Flap 36514 / Pack Size: 6