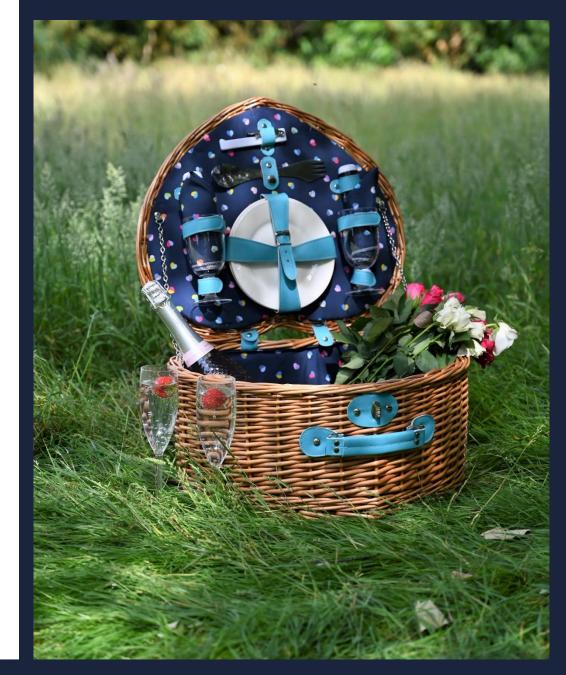

36429 'Mini Confetti' Insulated 2 Person Backpack With Detachable Bottle Carrier Contains: 2 x Sporks 2 x Acrylic Wine Glasses 2 x Plates Pack Size: 4

36426 'Mini Confetti' 2 Person Heart Shaped Willow Basket Contains: 2 x Sporks Wine Opener 2 x Acrylic Wine Glasses 2 x Ceramic Plates 2 x Napkins Salt and Pepper Shakers Pack Size: 2