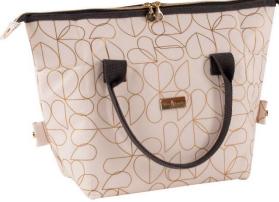

**'Champagne Edit'** Insulated Lunch Tote Blush 73691 /6 way

**'Champagne Edit'** Insulated Lunch Tote Dove 73690 /6 way

'Champagne Edit' Insulated Lunch Bag Oyster 2 in 1 73689 /6 way

**'Champagne Edit' 2 in 1 Convertible Lunch Bag Oyster** 73720 /6 way