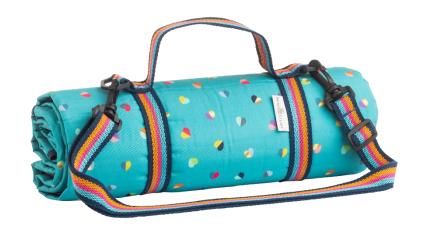

36432 'Mini Confetti' Rectangular Picnic Rug With carry handle and Adjustable Shoulder Strap Open Size 150cm x 135cm Pack Size: 6

36433 'Mini Confetti' Circular Picnic Rug in Stripe Design With carry handle and Adjustable Shoulder Strap Open Size 150cm x 150cm Pack Size: 6