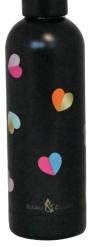

'Emily' Vacuum Insulated Drinks Bottle 500ml 36516 / Pack Size: 6

'Emily' Vacuum Insulated Travel Mug 350ml 36515 / Pack Size: 6

**'Emily' Convertible 2 in 1 Lunch Bag** 36513 / Pack Size: 6

**'Emily'** Luxury Lunch Tote with Magnetic Flap 36514 / Pack Size: 6