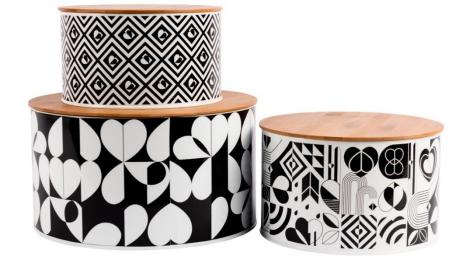

**'Manhattan'** Large Insulated Lunch Bag 36393 / 6 way

**'Manhattan' Vacuum Insulated Travel Mug 350ml** 36394 / 6 way

**'Manhattan' Vacuum Insulated** Drinks Bottle 650ml 36395 / 6 way

Monochrome 3 Piece Nesting Tins with Seal Tight Bamboo Lids 36183 / Pack Size: 4

Monochrome 'Avant Garde' Steel Canister with Bamboo Seal Tight Lid 36182 / Pack Size: 6

Monochrome 'Brokenhearted' Steel Canister with Bamboo Seal Tight Lid 36180 / Pack Size: 6

Monochrome 'Tile' Steel Canister with Bamboo Seal Tight Lid 36181 / Pack Size: 6