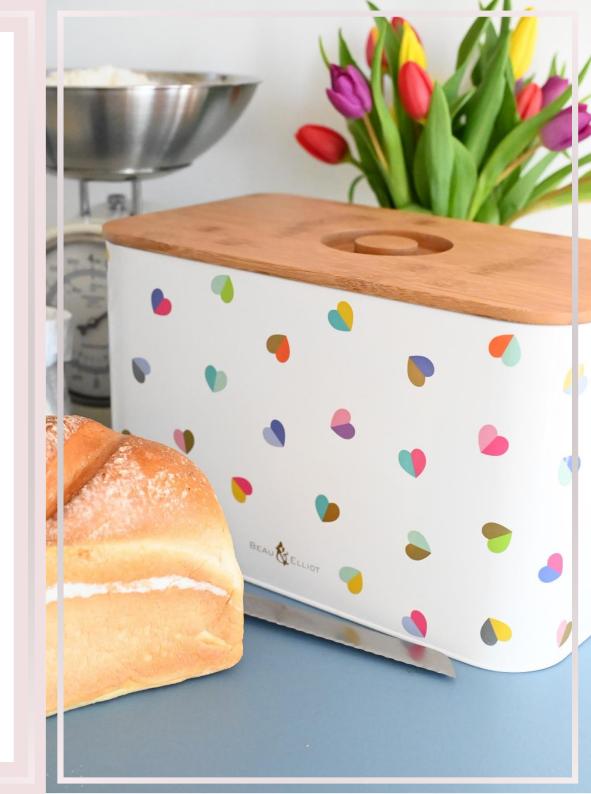

## HOME

36493 'Confetti' Bread Bin 15L Bamboo Lid with Integrated Handle and Chopping Board on reverse 21cm x 20cm x 35cm Pack Size: 4

**36492 'Confetti' Utensil Jar** 16cm x 16cm x 13.5cm (Utensils not included) Pack Size: 6