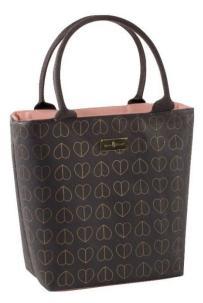

Navy 300ml Vacuum Insulated Travel Mug 73844 / Pack Size: 6 Navy 500ml Vacuum Insulated Drinks Bottle 73845 / Pack Size: 6

BEAU

Navy 7L Luxury Lunch Tote 73843 / Pack Size: 6

Navy Convertible 2 in 1 Lunch Bag 36205 / Pack Size: 6