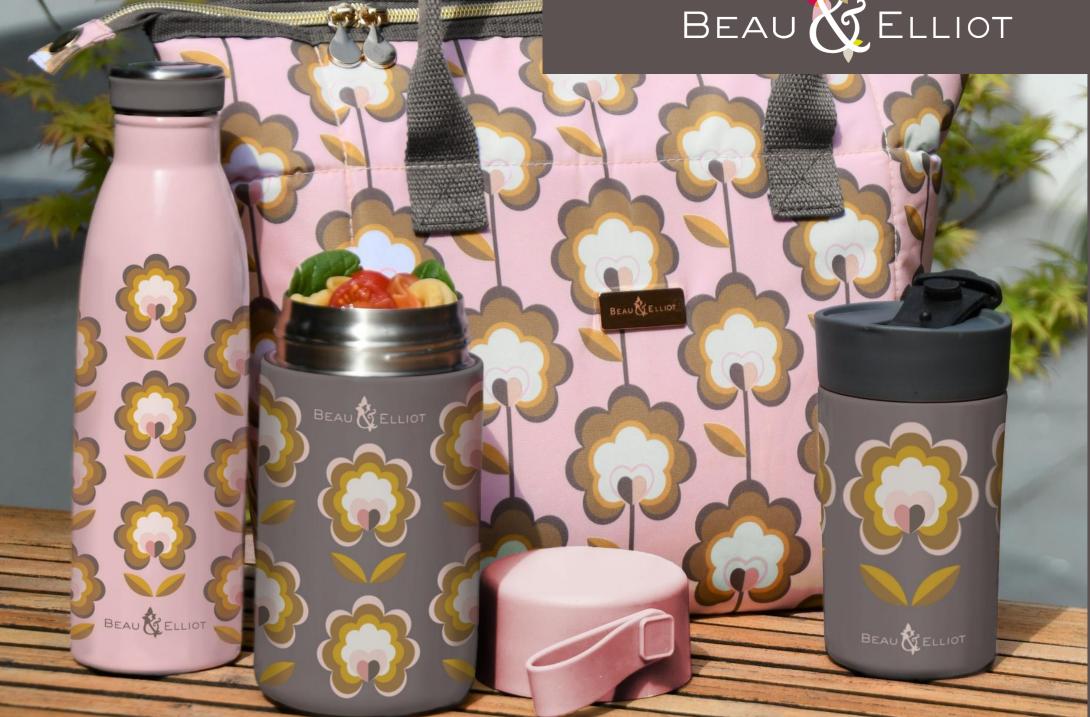

НОМЕ

36498 'Confetti' Double Oven Gloves 100% Cotton Pack Size:6

**36497 'Confetti' Willow Wood Serving Tray** 39cm x 29cm x 4.54cm Pack Size:6

'Monogram' Candy Floss Convertible 2 in 1 Lunch Bag 36508 / Pack Size: 6

'Monogram' Candy Floss Vacuum Insulated Drinks Bottle 500ml 36510 / Pack Size: 6 'Monogram' Midnight Vacuum Insulated Travel Mug 350ml 36511 / Pack Size: 6

**'Monogram' Midnight Convertible 2 in 1 Lunch Bag** 36509 / Pack Size: 6

'Emily' Vacuum Insulated Drinks Bottle 500ml 36516 / Pack Size: 6

'Emily' Vacuum Insulated Travel Mug 350ml 36515 / Pack Size: 6

**'Emily' Convertible 2 in 1 Lunch Bag** 36513 / Pack Size: 6

**'Emily'** Luxury Lunch Tote with Magnetic Flap 36514 / Pack Size: 6