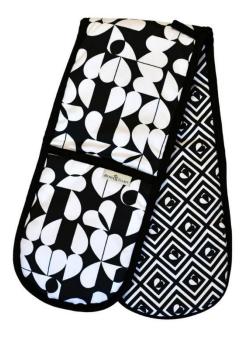

**'Monochrome' Twin Pack Cotton Tea Towels** 36163 / Pack Size: 6

**'Monochrome' Double Oven gloves** 36162 / Pack Size: 6

Navigate Limited Kenburgh Court , 131-137 South Street Bishop's Stortford Hertfordshire CM23 3HX UK Tel: +44 (0) 1279 653249 Fax: +44 (0) 1279 658129 Email: sales@navigate.ltd.uk www.navigate.ltd.uk