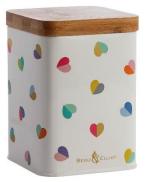

## НОМЕ

**36490 'Confetti' Storage Tin** with Silicon Sealed Bamboo Lid Cream 14.5cm x 14.5cm x 10cm Pack Size:6

**36489 'Confetti' Storage Tin** with Silicon Sealed Bamboo Lid Navy 14.5cm x 14.5cm x 10cm Pack Size:6