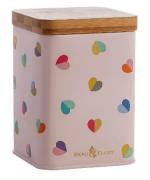

## НОМЕ

**36490 'Confetti' Storage Tin** with Silicon Sealed Bamboo Lid Cream 14.5cm x 14.5cm x 10cm Pack Size:6

**36489 'Confetti' Storage Tin** with Silicon Sealed Bamboo Lid Navy 14.5cm x 14.5cm x 10cm Pack Size:6

36491 'Confetti' Storage Tin with Silicon Sealed Bamboo Lid Blush 14.5cm x 14.5cm x 10cm Pack Size:6