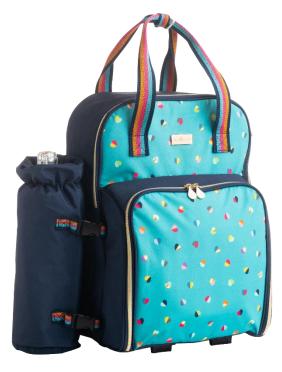

36429 'Mini Confetti' Insulated 2 Person Backpack With Detachable Bottle Carrier Contains: 2 x Sporks 2 x Acrylic Wine Glasses 2 x Plates Pack Size: 4

36426 'Mini Confetti' 2 Person Heart Shaped Willow Basket Contains: 2 x Sporks Wine Opener 2 x Acrylic Wine Glasses 2 x Ceramic Plates 2 x Napkins Salt and Pepper Shakers Pack Size: 2