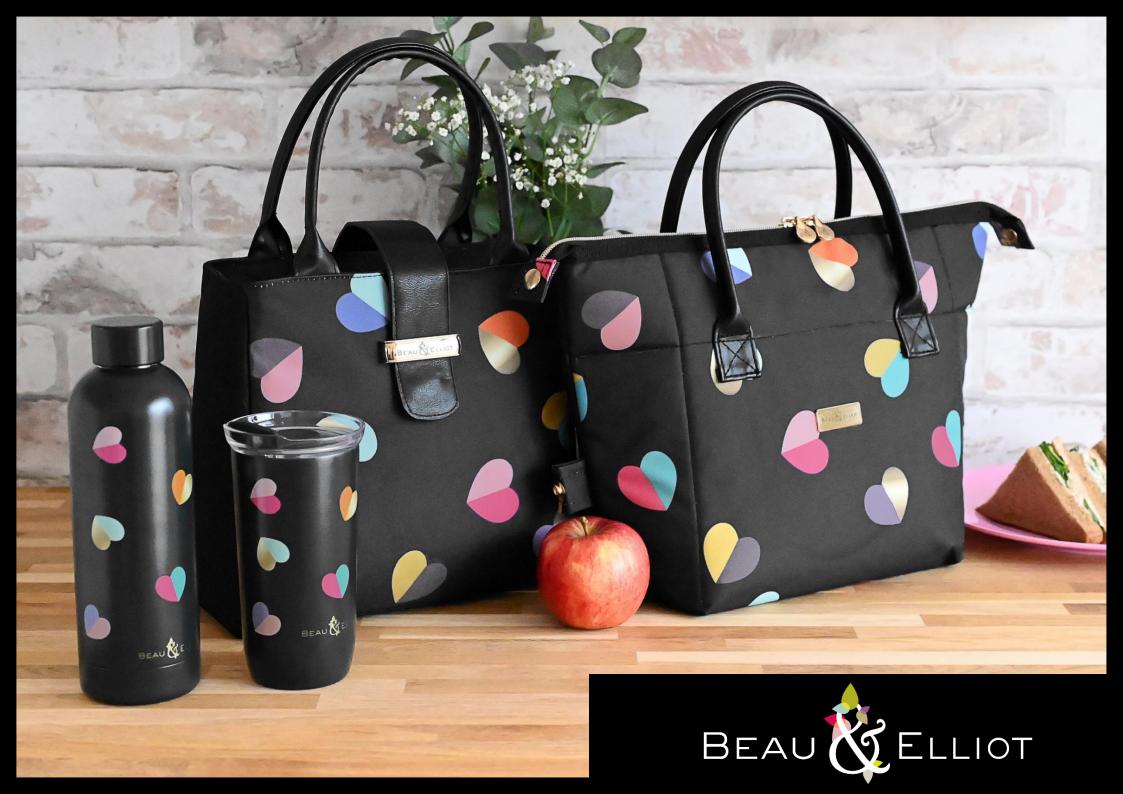

ck Size: 4



**36492 'Confetti' Utensil Jar** 16cm x 16cm x 13.5cm (Utensils not included) Pack Size: 6







НОМЕ





**36496 'Confetti' Set of 4 Placemats** In Drawer Gift Box Pack Size:6

**36495 'Confetti' Set of 4 Coasters In Drawer Gift Box** Pack Size:6



**36494 'Confetti' Porcelain Mug** In Gift Box Pack Size:6





НОМЕ



36498 'Confetti' Double Oven Gloves 100% Cotton Pack Size:6



**36497 'Confetti' Willow Wood Serving Tray** 39cm x 29cm x 4.54cm Pack Size:6









'Monogram' Candy Floss Convertible 2 in 1 Lunch Bag 36508 / Pack Size: 6



'Monogram' Candy Floss Vacuum Insulated Drinks Bottle 500ml 36510 / Pack Size: 6 'Monogram' Midnight Vacuum Insulated Travel Mug 350ml 36511 / Pack Size: 6



**'Monogram' Midnight Convertible 2 in 1 Lunch Bag** 36509 / Pack Size: 6







'Emily' Vacuum Insulated Drinks Bottle 500ml 36516 / Pack Size: 6



'Emily' Vacuum Insulated Travel Mug 350ml 36515 / Pack Size: 6



**'Emily' Convertible 2 in 1 Lunch Bag** 36513 / Pack Size: 6



**'Emily'** Luxury Lunch Tote with Magnetic Flap 36514 / Pack Size: 6









36429 'Mini Confetti' Insulated 2 Person Backpack With Detachable Bottle Carrier Contains: 2 x Sporks 2 x Acrylic Wine Glasses 2 x Plates Pack Size: 4





36426 'Mini Confetti' 2 Person Heart Shaped Willow Basket Contains: 2 x Sporks Wine Opener 2 x Acrylic Wine Glasses 2 x Ceramic Plates 2 x Napkins Salt and Pepper Shakers Pack Size: 2







36432 'Mini Confetti' Rectangular Picnic Rug With carry handle and Adjustable Shoulder Strap Open Size 150cm x 135cm Pack Size: 6



36433 'Mini Confetti' Circular Picn