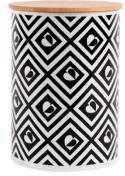

Monochrome 'Avant Garde' Steel Canister with Bamboo Seal Tight Lid 36182 / Pack Size: 6

Monochrome 'Brokenhearted' Steel Canister with Bamboo Seal Tight Lid 36180 / Pack Size: 6

Monochrome 'Tile' Steel Canister with Bamboo Seal Tight Lid 36181 / Pack Size: 6