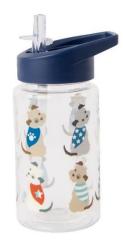

## KIDS

**'Puppy Love' 400ml Hydration Bottle** 73991 / Pack Size: 6

**'Scruffy Pups' Insulated Lunch Bag** 73996 / Pack Size: 6

**'Puppy Love' Insulated Lunch Bag** 73990 / Pack Size: 6

**'Scruffy Pups' 400ml Hydration Bottle** 73997 / Pack Size 6