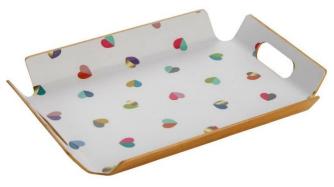

НОМЕ

36498 'Confetti' Double Oven Gloves 100% Cotton Pack Size:6

**36497 'Confetti' Willow Wood Serving Tray** 39cm x 29cm x 4.54cm Pack Size:6

'Monogram' Candy Floss Convertible 2 in 1 Lunch Bag 36508 / Pack Size: 6