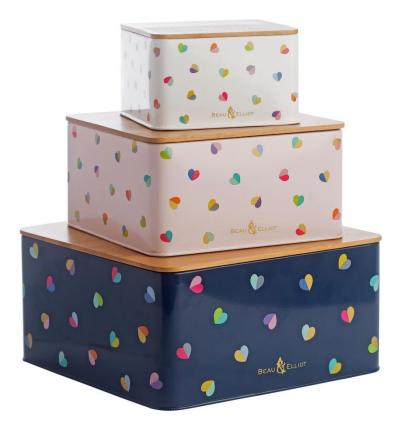

HOME

**36488 'Confetti' Set of 3 Nesting Tins with Silicon Seal Bamboo Lids.** Small Tin: 14cm x 14cm x 8cm. Medium Tin 20cm x 20cm x 10cm. Large Tin: 25.5cm x 25.5cm x 12cm Pack Size: 4