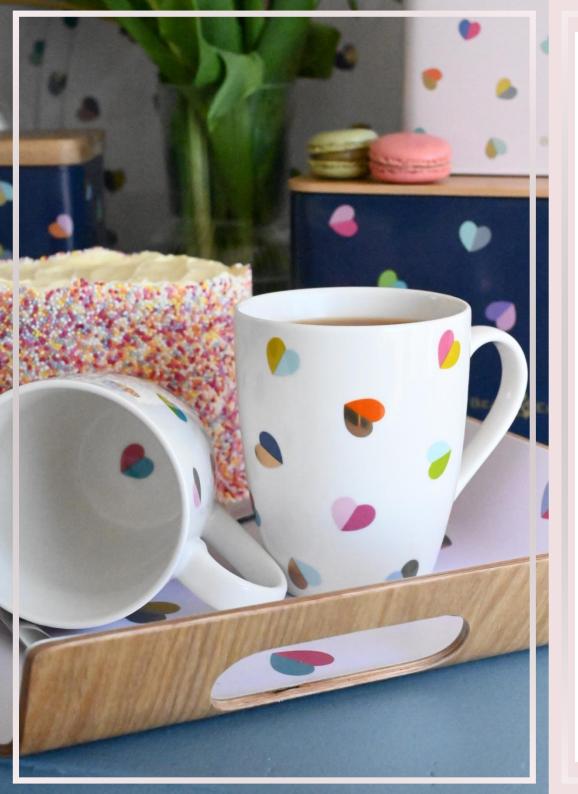

## ΗΟΜΕ

Home ~ Living ~ Giving ~ Lunch on the Go

BEAU ELLIOT HOME HOME A modern day classic featuring our signature Beau & Elliot 'Confetti' print design. Each piece of this home, living and giving collection has been thoughtfully designed with shape, style, functionality and gifting in mind,

The mix and match range consists of storage canisters, nesting tins, oven gloves, mugs, serving tray, coasters, placemats, bread bin and a utensil jar.

offering beautiful detailing throughout the range.

НОМЕ

**36496 'Confetti' Set of 4 Placemats** In Drawer Gift Box Pack Size:6

**36495 'Confetti' Set of 4 Coasters In Drawer Gift Box** Pack Size:6

**36494 'Confetti' Porcelain Mug** In Gift Box Pack Size:6