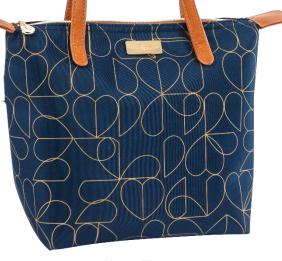

Navy 300ml Vacuum Insulated Travel Mug 73844 / Pack Size: 6 Navy 500ml Vacuum Insulated Drinks Bottle 73845 / Pack Size: 6

BEAU

Navy 7L Luxury Lunch Tote 73843 / Pack Size: 6

Navy Convertible 2 in 1 Lunch Bag 36205 / Pack Size: 6