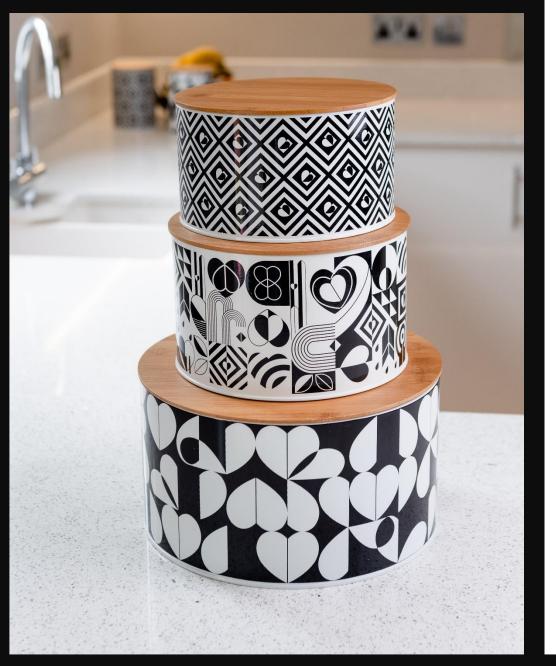

**'Manhattan'** Large Insulated Lunch Bag 36393 / 6 way

**'Manhattan' Vacuum Insulated Travel Mug 350ml** 36394 / 6 way

**'Manhattan' Vacuum Insulated** Drinks Bottle 650ml 36395 / 6 way

Monochrome 3 Piece Nesting Tins with Seal Tight Bamboo Lids 36183 / Pack Size: 4

Monochrome 'Avant Garde' Steel Canister with Bamboo Seal Tight Lid 36182 / Pack Size: 6

Monochrome 'Brokenhearted' Steel Canister with Bamboo Seal Tight Lid 36180 / Pack Size: 6

Monochrome 'Tile' Steel Canister with Bamboo Seal Tight Lid 36181 / Pack Size: 6