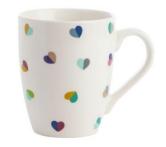

НОМЕ

**36496 'Confetti' Set of 4 Placemats** In Drawer Gift Box Pack Size:6

**36495 'Confetti' Set of 4 Coasters In Drawer Gift Box** Pack Size:6

**36494 'Confetti' Porcelain Mug** In Gift Box Pack Size:6