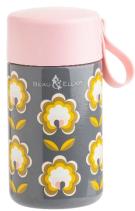

'Emily' Vacuum Insulated Drinks Bottle 500ml 36516 / Pack Size: 6

'Emily' Vacuum Insulated Travel Mug 350ml 36515 / Pack Size: 6

**'Emily' Convertible 2 in 1 Lunch Bag** 36513 / Pack Size: 6

**'Emily'** Luxury Lunch Tote with Magnetic Flap 36514 / Pack Size: 6