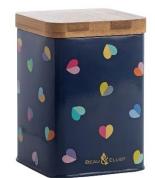

## НОМЕ

**36490 'Confetti' Storage Tin** with Silicon Sealed Bamboo Lid Cream 14.5cm x 14.5cm x 10cm Pack Size:6

**36489 'Confetti' Storage Tin** with Silicon Sealed Bamboo Lid Navy 14.5cm x 14.5cm x 10cm Pack Size:6