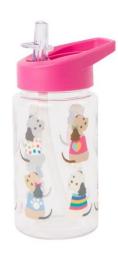

## KIDS

**'Puppy Love' 400ml Hydration Bottle** 73991 / Pack Size: 6

**'Scruffy Pups' Insulated Lunch Bag** 73996 / Pack Size: 6

**'Puppy Love' Insulated Lunch Bag** 73990 / Pack Size: 6

**'Scruffy Pups' 400ml Hydration Bottle** 73997 / Pack Size 6