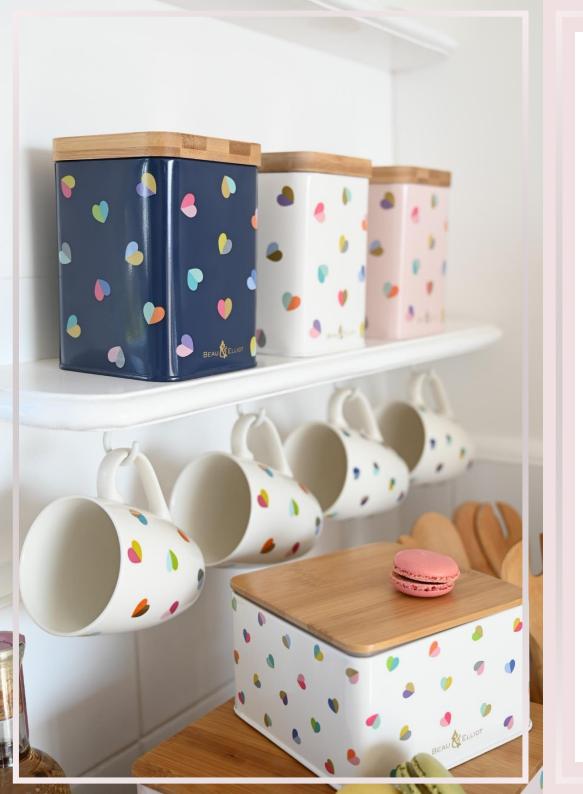

## НОМЕ

**36490 'Confetti' Storage Tin** with Silicon Sealed Bamboo Lid Cream 14.5cm x 14.5cm x 10cm Pack Size:6

**36489 'Confetti' Storage Tin** with Silicon Sealed Bamboo Lid Navy 14.5cm x 14.5cm x 10cm Pack Size:6

36491 'Confetti' Storage Tin with Silicon Sealed Bamboo Lid Blush 14.5cm x 14.5cm x 10cm Pack Size:6

## HOME

36493 'Confetti' Bread Bin 15L Bamboo Lid with Integrated Handle and Chopping Board on reverse 21cm x 20cm x 35cm Pack Size: 4

**36492 'Confetti' Utensil Jar** 16cm x 16cm x 13.5cm (Utensils not included) Pack Size: 6

НОМЕ

**36496 'Confetti' Set of 4 Placemats** In Drawer Gift Box Pack Size:6

**36495 'Confetti' Set of 4 Coasters In Drawer Gift Box** Pack Size:6

**36494 'Confetti' Porcelain Mug** In Gift Box Pack Size:6