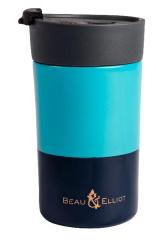

**'Mini Confetti' 7L** Luxury Lunch Tote 36399 / Pack Size: 6

**'Mini Confetti' Convertible 2 in 1** Lunch Bag 36368 / Pack Size: 6

**'Colour Block' Aqua/Navy** Luxury Lunch Tote 36372 / Pack Size: 6

**'Colour Block' Aqua/Navy** Vacuum Insulated Travel Mug 300ml 36370/ Pack Size: 6