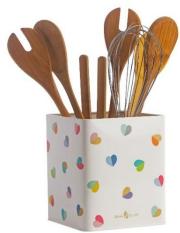

## HOME

36493 'Confetti' Bread Bin 15L Bamboo Lid with Integrated Handle and Chopping Board on reverse 21cm x 20cm x 35cm Pack Size: 4

**36492 'Confetti' Utensil Jar** 16cm x 16cm x 13.5cm (Utensils not included) Pack Size: 6