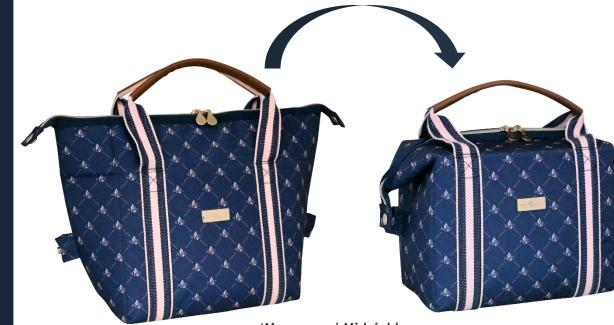

'Monogram' Candy Floss Vacuum Insulated Drinks Bottle 500ml 36510 / Pack Size: 6 'Monogram' Midnight Vacuum Insulated Travel Mug 350ml 36511 / Pack Size: 6

**'Monogram' Midnight Convertible 2 in 1 Lunch Bag** 36509 / Pack Size: 6