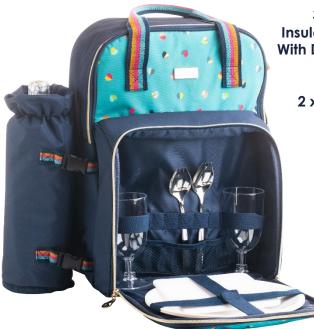

36429 'Mini Confetti' Insulated 2 Person Backpack With Detachable Bottle Carrier Contains: 2 x Sporks 2 x Acrylic Wine Glasses 2 x Plates Pack Size: 4

36426 'Mini Confetti' 2 Person Heart Shaped Willow Basket Contains: 2 x Sporks Wine Opener 2 x Acrylic Wine Glasses 2 x Ceramic Plates 2 x Napkins Salt and Pepper Shakers Pack Size: 2