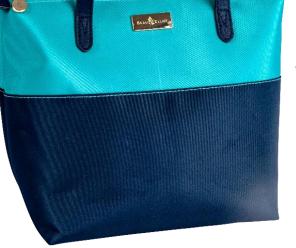

**'Mini Confetti' 7L** Luxury Lunch Tote 36399 / Pack Size: 6

**'Mini Confetti' Convertible 2 in 1** Lunch Bag 36368 / Pack Size: 6

**'Colour Block' Aqua/Navy** Luxury Lunch Tote 36372 / Pack Size: 6

**'Colour Block' Aqua/Navy** Vacuum Insulated Travel Mug 300ml 36370/ Pack Size: 6