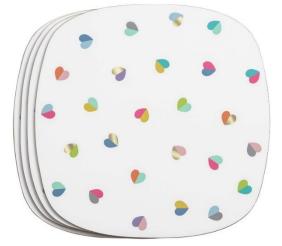

НОМЕ

**36496 'Confetti' Set of 4 Placemats** In Drawer Gift Box Pack Size:6

**36495 'Confetti' Set of 4 Coasters In Drawer Gift Box** Pack Size:6

**36494 'Confetti' Porcelain Mug** In Gift Box Pack Size:6