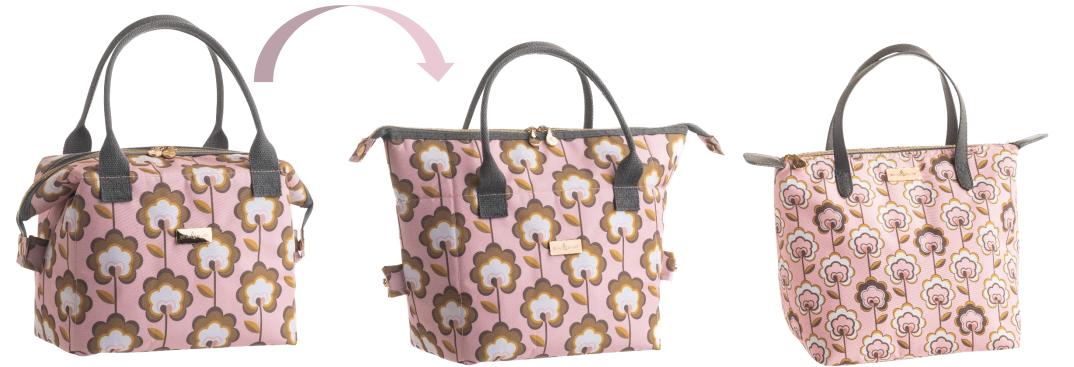

НОМЕ

36498 'Confetti' Double Oven Gloves 100% Cotton Pack Size:6

**36497 'Confetti' Willow Wood Serving Tray** 39cm x 29cm x 4.54cm Pack Size:6

'Monogram' Candy Floss Convertible 2 in 1 Lunch Bag 36508 / Pack Size: 6