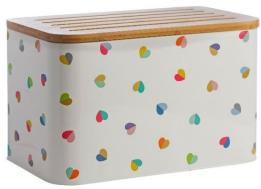

## HOME

36493 'Confetti' Bread Bin 15L Bamboo Lid with Integrated Handle and Chopping Board on reverse 21cm x 20cm x 35cm Pack Size: 4

**36492 'Confetti' Utensil Jar** 16cm x 16cm x 13.5cm (Utensils not included) Pack Size: 6