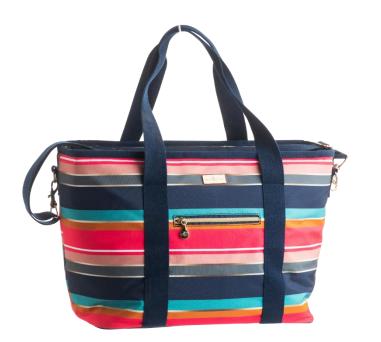

36430 'Mini Confetti' Insulated Shoulder Tote in Stripe Design With Adjustable shoulder strap, Pocket and Carry Handles 20 Litre Pack Size: 6

36427 'Mini Confetti' 4 Litre Personal Lunch Cool Bag With Adjustable Shoulder Strap Pack Size: 6