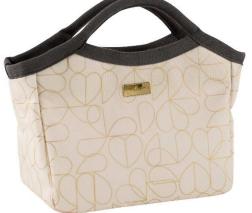

**'Champagne Edit'** Insulated Lunch Tote Blush 73691 /6 way

**'Champagne Edit'** Insulated Lunch Tote Dove 73690 /6 way

'Champagne Edit' Insulated Lunch Bag Oyster 2 in 1 73689 /6 way

**'Champagne Edit' 2 in 1 Convertible Lunch Bag Oyster** 73720 /6 way