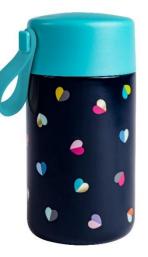

'Mini Confetti' 500ml Vacuum Insulated Drinks Bottle 36365 / Pack Size: 6

**'Mini Confetti' 500ml Vacuum** Insulated Food Flask 36367 / Pack Size: 6

'Mini Confetti' 300ml Vacuum Insulated Travel Mug 36366/ Pack Size: 6