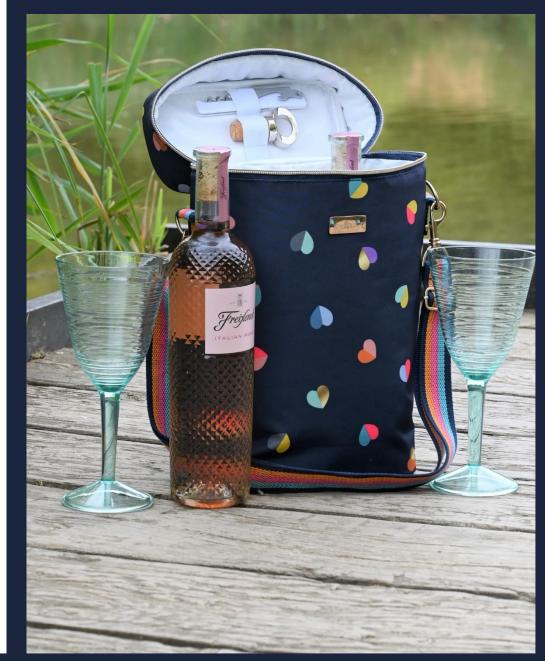

36428 'Mini Confetti' Insulated Family Cool Bag 20 Litre Capacity With integrated carry handles that double as a backpack Pack Size: 6

36431 'Mini Confetti' Insulated 2 Bottle Cool Bag With Adjustable Shoulder Strap Capacity for up to 2 x 2 litre Bottles / Champagne Includes Bottle Opener and Decorative Stopper Pack Size: 6