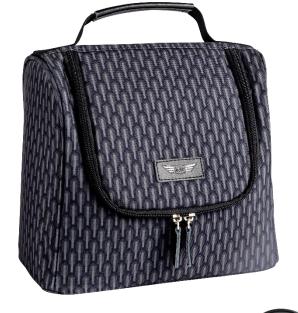

**'Manhattan'** Large Insulated Lunch Bag 36393 / 6 way

**'Manhattan' Vacuum Insulated Travel Mug 350ml** 36394 / 6 way

**'Manhattan' Vacuum Insulated** Drinks Bottle 650ml 36395 / 6 way

Monochrome 3 Piece Nesting Tins with Seal Tight Bamboo Lids 36183 / Pack Size: 4