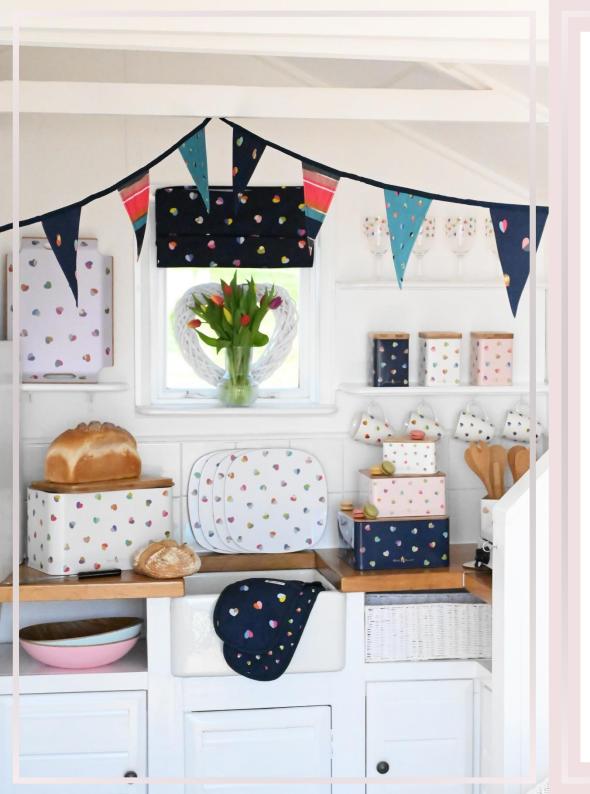

## ΗΟΜΕ

Home ~ Living ~ Giving ~ Lunch on the Go

BEAU ELLIOT HOME HOME A modern day classic featuring our signature Beau & Elliot 'Confetti' print design. Each piece of this home, living and giving collection has been thoughtfully designed with shape, style, functionality and gifting in mind,

The mix and match range consists of storage canisters, nesting tins, oven gloves, mugs, serving tray, coasters, placemats, bread bin and a utensil jar.

offering beautiful detailing throughout the range.