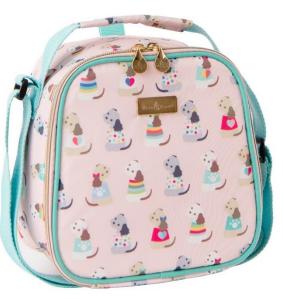

## KIDS

**'Puppy Love' 400ml Hydration Bottle** 73991 / Pack Size: 6

**'Scruffy Pups' Insulated Lunch Bag** 73996 / Pack Size: 6

**'Puppy Love' Insulated Lunch Bag** 73990 / Pack Size: 6

**'Scruffy Pups' 400ml Hydration Bottle** 73997 / Pack Size 6