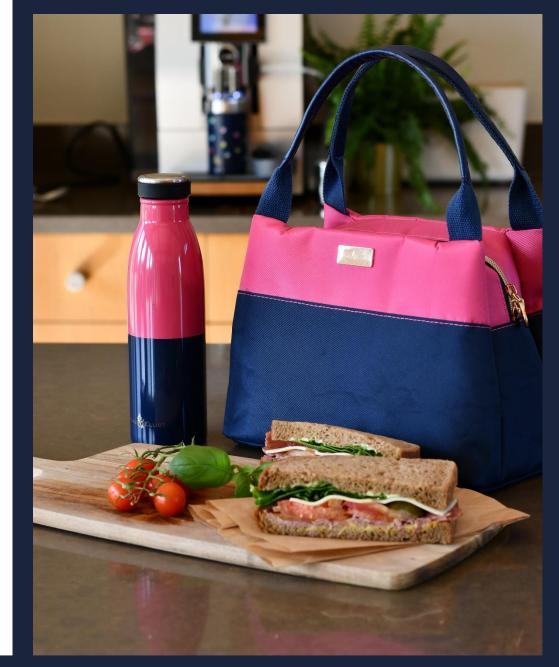

'Emily' Vacuum Insulated Drinks Bottle 500ml 36516 / Pack Size: 6

'Emily' Vacuum Insulated Travel Mug 350ml 36515 / Pack Size: 6

**'Emily' Convertible 2 in 1 Lunch Bag** 36513 / Pack Size: 6

**'Emily'** Luxury Lunch Tote with Magnetic Flap 36514 / Pack Size: 6