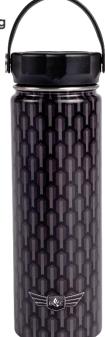

**'Manhattan'** Large Insulated Lunch Bag 36393 / 6 way

**'Manhattan' Vacuum Insulated Travel Mug 350ml** 36394 / 6 way

**'Manhattan' Vacuum Insulated** Drinks Bottle 650ml 36395 / 6 way

Monochrome 3 Piece Nesting Tins with Seal Tight Bamboo Lids 36183 / Pack Size: 4