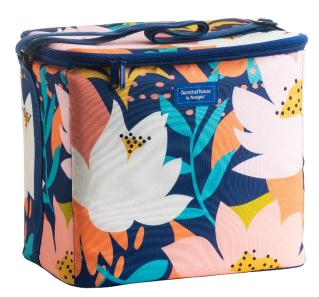

36438 'Riviera'
Family Cool Bag Floral
20L Capacity with Adjustable Shoulder Strap
Pack Size: 6

36442 'Riviera'
Insulated Linen Beach Tote
20L Capacity
Pack Size: 6

36443 'Riviera'
Picnic Blanket Stripe 135cm x 150cm
Pack Size: 6