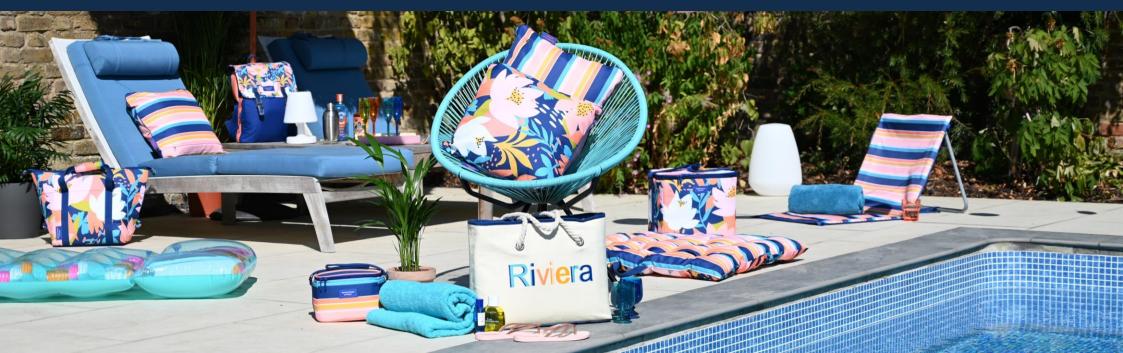

Summerhouse by Navigate™

Home, Giving and Outdoor Living

Inspired by the deep blue, aquamarine seas of the Mediterranean and the exotic foliage of Provence, our 'Riviera' range of outdoor products features a collection of contemporary and bold print designs to reflect high summer, poolside living along the Cote D'Azur.

The 'Riviera' collection has been curated with a range of fun and practical products for all things alfresco, whether it's a day at the beach, an informal dinner party on the patio or just chillin' by the pool.

Foldaway Relaxer Chair with Adjustable Shoulder Strap and Large Pocket Pack Size: 2

36439 'Riviera'
Two in One Insulated
Convertible Family Cool Bag
20L Capacity
Pack Size: 6

36441 'Riviera'
Personal Cool Bag Stripe
4L Capacity with Adjustable Shoulder Strap
Pack Size: 6

36438 'Riviera'
Family Cool Bag Floral
20L Capacity with Adjustable Shoulder Strap
Pack Size: 6

36442 'Riviera'
Insulated Linen Beach Tote
20L Capacity
Pack Size: 6

36443 'Riviera'
Picnic Blanket Stripe 135cm x 150cm
Pack Size: 6

36440 'Riviera'
2 Person Insulated Backpack.
Contains:
2 x Sporks
2 x Plates
2 x Wine Glasses
15L Insulated Compartment
Adjustable Shoulder Straps
Pack Size: 4

Riviera

36447 'Riviera'
Extra Large Weatherproof Outdoor Floor Cushion
Double sided design Floral/Stripe
80cm x 80cm with Carry Handle
Pack Size: 6