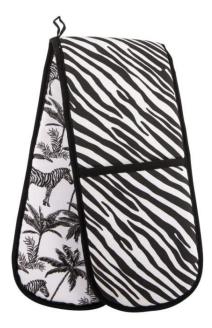

house by Navigate™

Botanicals





36384 Botanicals
Mixed Coasters Set of 4
Pack Size: 6



36396 Botanicals Set of two Cotton Tea Towels Pack Size: 6



36397 Botanicals Cotton Oven Gloves Pack Size: 6





36383 Botanicals
Mixed Placemats Set of 4
Pack Size: 6



36375 Botanicals Midnight Willow Wood 32cm Salad Bowl Pack Size: 6



36376 Botanicals Sage Willow Wood 32cm Salad Bowl Pack Size: 6





73916 Madagascar Set of 4 Coasters Zebra Repeat Pack Size: 6



73926 Madagascar Willow Wood Zebra Tray Pack Size: 6



73924 Madagascar Canister with Bamboo Lid Sloth Mustard Pack Size: 6



73925 Madagascar Canister with Bamboo Lid Zebra Pack Size: 6

73927 Madagascar Willow Wood Sloth Tray Pack Size: 6









73922 Madagascar 100% Cotton Twin Pack of Tea Towels Zebra Mixed Pack Size: 6



73920 Madagascar Cotton Double Oven Gloves Zebra with double sided print









## 36064 Guatemala Double Sided Tropical / Swallow design Outdoor Cushion 45cm x 45cm



36069 'Waikiki Decorated 2L Pitcher Pack Size: 4



36068 'Waikiki Decorated Tumbler Pack Size: 12

36062 Guatemala Cotton Double Oven Gloves Tropical with double sided print Pack Size: 6





36063 Guatemala 100% Cotton Twin Pack of Tea Towels













36015 Tribal Fusion Set of 2 100% Cotton Tea Towels Pack Size: 6



36014 Tribal Fusion Oven Gloves 100% Cotton Pack Size: 6



Navigate Limited Kenburgh Court 131-137 South Street Bishop's Stortford Hertfordshire

CM23 3HX UK Tel: +44 (0) 1279 653249 Fax: +44 (0) 1279 658129

Email: sales@navigate.ltd.uk www.navigate.ltd.uk