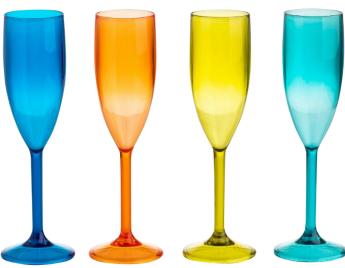

36453 'Riviera'
Set of 4 Reusable Plastic Coloured Flutes
In Gift Box
Pack Size: 6

36451 'Riviera'
Set of 4 Coloured Reusable Plastic
Stacking Tumblers
In Gift Box
Pack Size: 6

36210 Recycled Glass Look Hi Ball Pack Size: 12