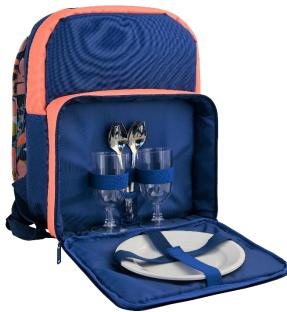

36440 'Riviera'
2 Person Insulated Backpack.
Contains:
2 x Sporks
2 x Plates
2 x Wine Glasses
15L Insulated Compartment
Adjustable Shoulder Straps
Pack Size: 4

Riviera

36447 'Riviera'
Extra Large Weatherproof Outdoor Floor Cushion
Double sided design Floral/Stripe
80cm x 80cm with Carry Handle
Pack Size: 6