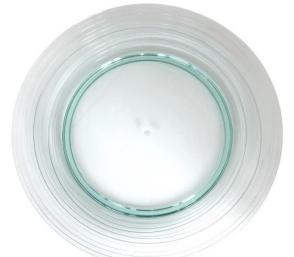

36211 Recycled Glass Look Wine Glass Pack Size: 12

36209 Recycled Glass Look Tumbler Pack Size: 12

36212 Recycled Glass Look 2.0L Pitcher Pack Size: 4

36213 Recycled Glass Look 16cm Bowl

36214
Recycled Glass Look
28cm Plate
Pack Size: 12