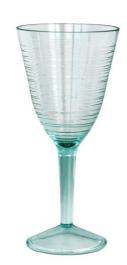

36211 Recycled Glass Look Wine Glass Pack Size: 12

36209 Recycled Glass Look Tumbler Pack Size: 12

36212 Recycled Glass Look 2.0L Pitcher Pack Size: 4

36213 Recycled Glass Look 16cm Bowl

36214
Recycled Glass Look
28cm Plate
Pack Size: 12