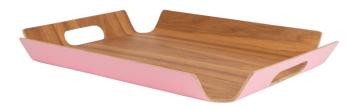

36475 Recycled Glass Look 28cm Salad Bowl

36058 Sky Blue Willow Wood 32cm Salad / Serving Bowl Pack Size: 6

36013 Candy Pink Willow Wood 32cm Salad / Serving Bowl Pack Size: 6

36056 Medium Sky Blue Willow Wood Serving Tray

36057 Large Sky Blue Willow Wood Serving Tray Pack Size: 6

36011 Medium Candy Pink Willow Wood Serving Tray Pack Size: 6

36012 Large Candy Pink Willow Wood Serving Tray Pack Size: 6

Bring that exotic luxe look to your home with our brand new 'Botanicals' collection featuring a range of kitchen storage solutions, cotton textiles and coordinating serving trays, placemats and coasters. The rich mix and shades of Teal and Navy deliver the latest trend in stylish home living.