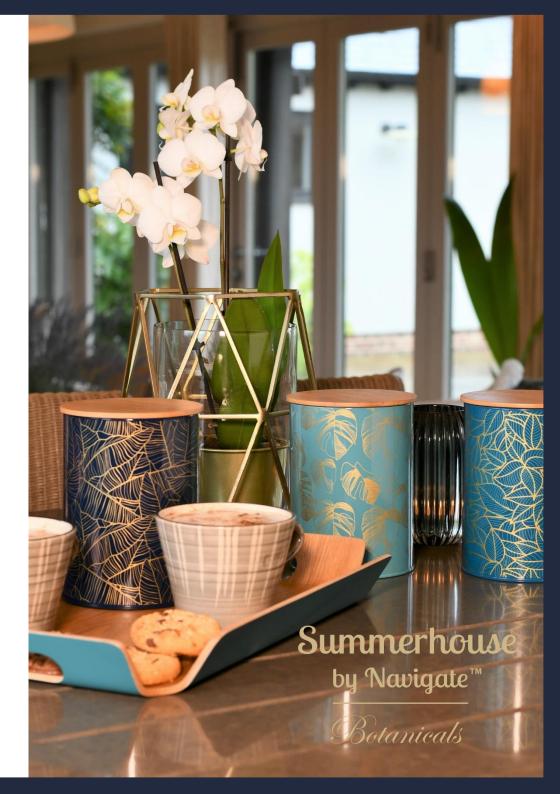

36057 Large Sky Blue Willow Wood Serving Tray Pack Size: 6

36011 Medium Candy Pink Willow Wood Serving Tray Pack Size: 6

36012 Large Candy Pink Willow Wood Serving Tray Pack Size: 6

Bring that exotic luxe look to your home with our brand new 'Botanicals' collection featuring a range of kitchen storage solutions, cotton textiles and coordinating serving trays, placemats and coasters. The rich mix and shades of Teal and Navy deliver the latest trend in stylish home living.

36385 Botanicals Set of 3 Nesting Tins with Bamboo Lids

36386 Botanicals
Teal
Canister
with Bamboo Lid
Pack Size: 6

36388 Botanicals Midnight Canister with Bamboo Lid Pack Size: 6

36387 Botanicals Sage Canister with Bamboo Lid Pack Size: 6