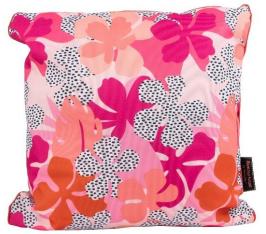

36440 'Riviera'
2 Person Insulated Backpack.
Contains:
2 x Sporks
2 x Plates
2 x Wine Glasses
15L Insulated Compartment
Adjustable Shoulder Straps
Pack Size: 4

Riviera

36447 'Riviera'
Extra Large Weatherproof Outdoor Floor Cushion
Double sided design Floral/Stripe
80cm x 80cm with Carry Handle
Pack Size: 6