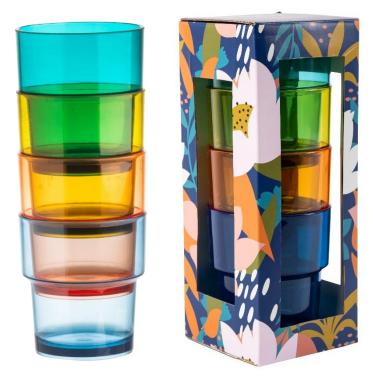

36453 'Riviera'
Set of 4 Reusable Plastic Coloured Flutes
In Gift Box
Pack Size: 6

36451 'Riviera'
Set of 4 Coloured Reusable Plastic
Stacking Tumblers
In Gift Box
Pack Size: 6

36210 Recycled Glass Look Hi Ball Pack Size: 12