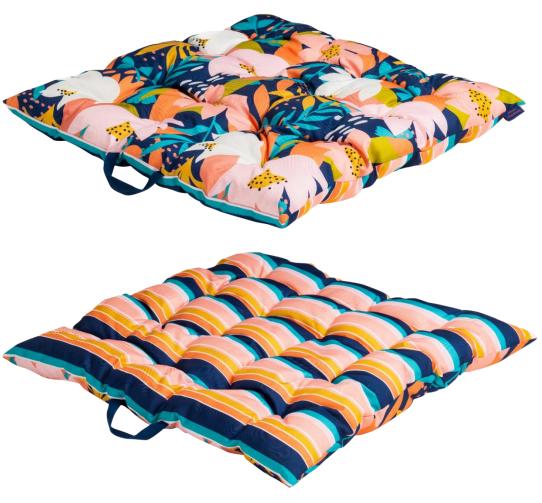

36440 'Riviera'
2 Person Insulated Backpack.
Contains:
2 x Sporks
2 x Plates
2 x Wine Glasses
15L Insulated Compartment
Adjustable Shoulder Straps
Pack Size: 4

Riviera

36447 'Riviera'
Extra Large Weatherproof Outdoor Floor Cushion
Double sided design Floral/Stripe
80cm x 80cm with Carry Handle
Pack Size: 6