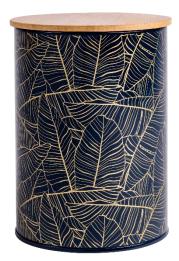

36385 Botanicals Set of 3 Nesting Tins with Bamboo Lids

36386 Botanicals
Teal
Canister
with Bamboo Lid
Pack Size: 6

36388 Botanicals Midnight Canister with Bamboo Lid Pack Size: 6

36387 Botanicals Sage Canister with Bamboo Lid Pack Size: 6