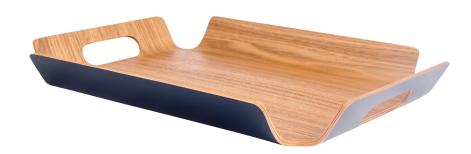

36377 Botanicals
Midnight
Willow Wood Tray
Large
Pack Size: 6

36378 Botanicals
Midnight
Willow Wood Tray
Medium
Pack Size: 6

36374 Botanicals Willow Wood Round Print Tray Sage Pack Size: 6

36379 Botanicals Large Willow Wood Tray Sage Pack Size: 6

36380 Botanicals Medium Willow Wood Tray Sage Pack Size: 6