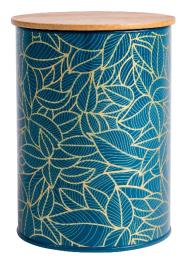

36385 Botanicals Set of 3 Nesting Tins with Bamboo Lids

36386 Botanicals
Teal
Canister
with Bamboo Lid
Pack Size: 6

36388 Botanicals Midnight Canister with Bamboo Lid Pack Size: 6

36387 Botanicals Sage Canister with Bamboo Lid Pack Size: 6