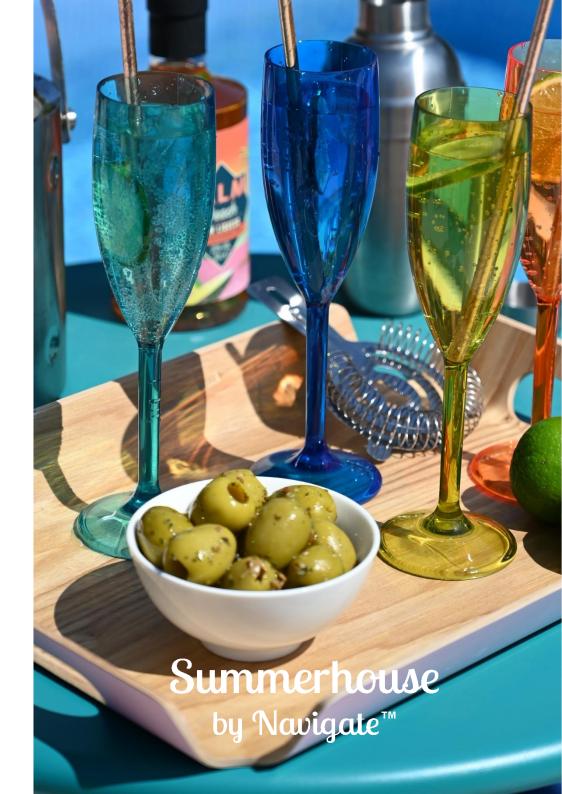

36453 'Riviera'
Set of 4 Reusable Plastic Coloured Flutes
In Gift Box
Pack Size: 6

36451 'Riviera'
Set of 4 Coloured Reusable Plastic
Stacking Tumblers
In Gift Box
Pack Size: 6

36210 Recycled Glass Look Hi Ball Pack Size: 12