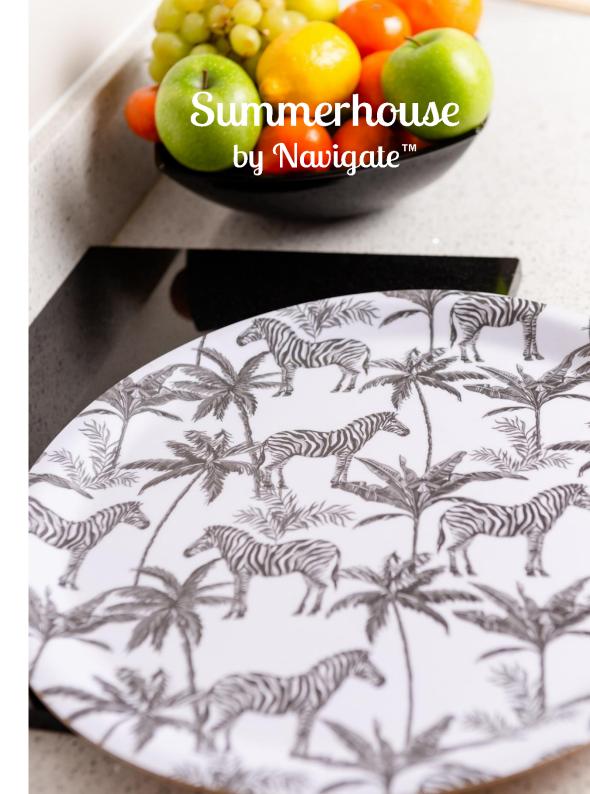

36375 Botanicals Midnight Willow Wood 32cm Salad Bowl Pack Size: 6

36376 Botanicals Sage Willow Wood 32cm Salad Bowl Pack Size: 6

73916 Madagascar Set of 4 Coasters Zebra Repeat Pack Size: 6

73926 Madagascar Willow Wood Zebra Tray Pack Size: 6