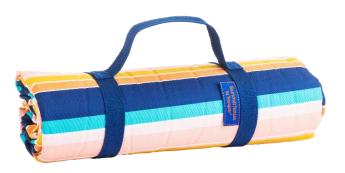

36438 'Riviera'
Family Cool Bag Floral
20L Capacity with Adjustable Shoulder Strap
Pack Size: 6

36442 'Riviera'
Insulated Linen Beach Tote
20L Capacity
Pack Size: 6

36443 'Riviera'
Picnic Blanket Stripe 135cm x 150cm
Pack Size: 6