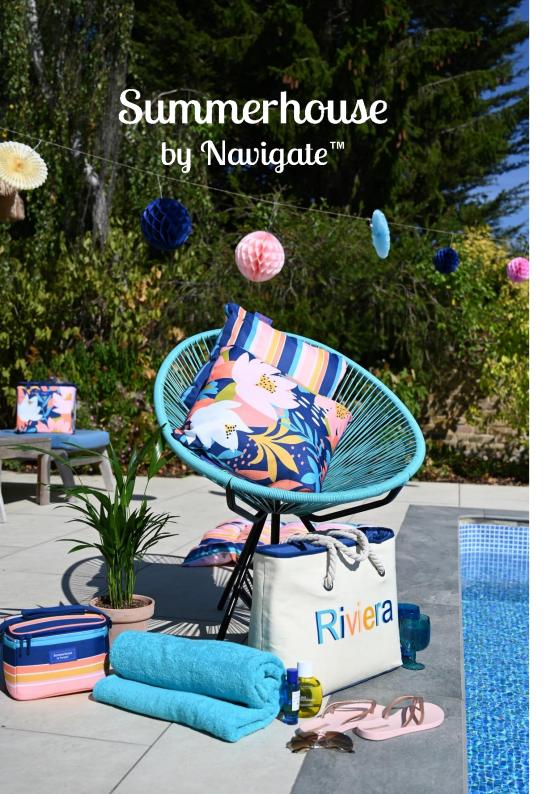

Summerhouse by Navigate™

Home, Giving and Outdoor Living

Inspired by the deep blue, aquamarine seas of the Mediterranean and the exotic foliage of Provence, our 'Riviera' range of outdoor products features a collection of contemporary and bold print designs to reflect high summer, poolside living along the Cote D'Azur.

The 'Riviera' collection has been curated with a range of fun and practical products for all things alfresco, whether it's a day at the beach, an informal dinner party on the patio or just chillin' by the pool.