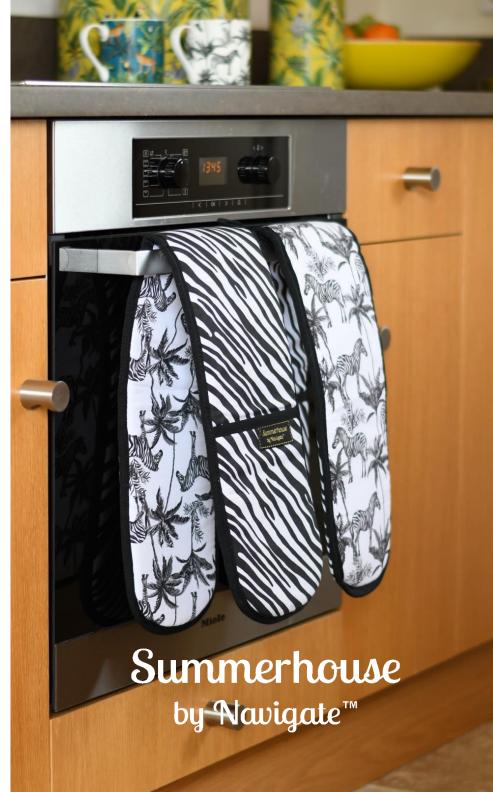

Pack Size: 6



36396 Botanicals Set of two Cotton Tea Towels Pack Size: 6



36397 Botanicals Cotton Oven Gloves Pack Size: 6





36383 Botanicals
Mixed Placemats Set of 4
Pack Size: 6



36375 Botanicals Midnight Willow Wood 32cm Salad Bowl Pack Size: 6



36376 Botanicals Sage Willow Wood 32cm Salad Bowl Pack Size: 6





73916 Madagascar Set of 4 Coasters Zebra Repeat Pack Size: 6



73926 Madagascar Willow Wood Zebra Tray Pack Size: 6



73924 Madagascar Canister with Bamboo Lid Sloth Mustard Pack Size: 6



73925 Madagascar Canister with Bamboo Lid Zebra Pack Size: 6

73927 Madagascar Willow Wood Sloth Tray Pack Size: 6









73922 Madagascar 100% Cotton Twin Pack of Tea Towels Zebra Mixed Pack Size: 6



73920 Madagascar Cotton Double Oven Gloves Zebra with double sided print









## 36064 Guatemala Double Sided Tropical / Swallow design Outdoor Cushion 45cm x 45cm



36069 'Waikiki Decorated 2L Pitcher Pack Size: 4



36068 'Waikiki Decorated Tumbler Pack Size: 12

36062 Guatemala Cotton Double Oven Gloves Tropical with double sided print Pack Size: 6





36063 Guatemala 100% Cotton Twin Pack of Tea Towels













36015 Tribal Fusion Set of 2 100% Cotton Tea Towels Pack Size: 6



36014 Tribal Fusion Oven Gloves 100% Cotton Pack Size: 6



Navigate Limited Kenburgh Court 131-137 South Street Bishop's Stortford Hertfordshire

CM23 3HX UK Tel: +44 (0) 1279 653249 Fax: +44 (0) 1279 658129

Email: sales@navigate.ltd.uk www.navigate.ltd.uk