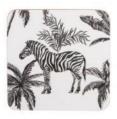

36375 Botanicals Midnight Willow Wood 32cm Salad Bowl Pack Size: 6

36376 Botanicals Sage Willow Wood 32cm Salad Bowl Pack Size: 6

73916 Madagascar Set of 4 Coasters Zebra Repeat Pack Size: 6

73926 Madagascar Willow Wood Zebra Tray Pack Size: 6