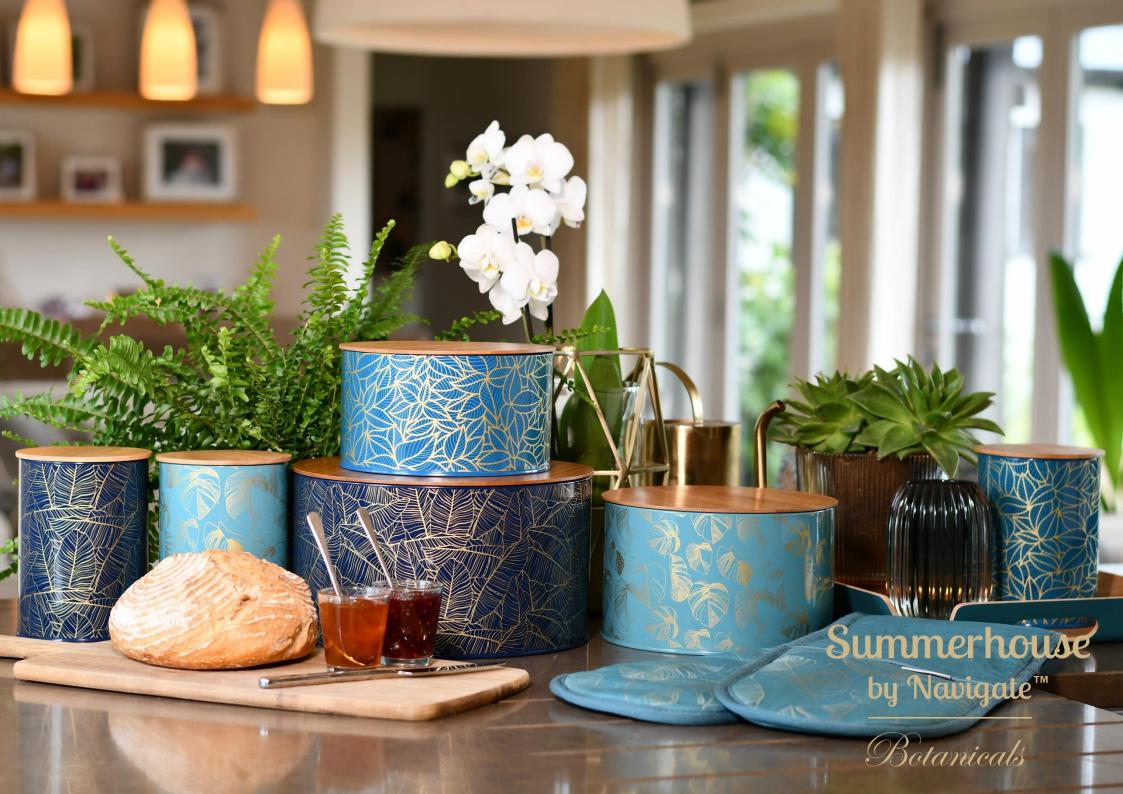

36057 Large Sky Blue Willow Wood Serving Tray Pack Size: 6

36011 Medium Candy Pink Willow Wood Serving Tray Pack Size: 6

36012 Large Candy Pink Willow Wood Serving Tray Pack Size: 6

Bring that exotic luxe look to your home with our brand new 'Botanicals' collection featuring a range of kitchen storage solutions, cotton textiles and coordinating serving trays, placemats and coasters. The rich mix and shades of Teal and Navy deliver the latest trend in stylish home living.

36385 Botanicals Set of 3 Nesting Tins with Bamboo Lids

36386 Botanicals
Teal
Canister
with Bamboo Lid
Pack Size: 6

36388 Botanicals Midnight Canister with Bamboo Lid Pack Size: 6

36387 Botanicals Sage Canister with Bamboo Lid Pack Size: 6

36377 Botanicals
Midnight
Willow Wood Tray
Large
Pack Size: 6

36378 Botanicals
Midnight
Willow Wood Tray
Medium
Pack Size: 6

36374 Botanicals Willow Wood Round Print Tray Sage Pack Size: 6

36379 Botanicals Large Willow Wood Tray Sage Pack Size: 6

36380 Botanicals Medium Willow Wood Tray Sage Pack Size: 6