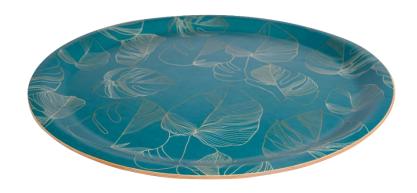

36377 Botanicals
Midnight
Willow Wood Tray
Large
Pack Size: 6

36378 Botanicals
Midnight
Willow Wood Tray
Medium
Pack Size: 6

36374 Botanicals Willow Wood Round Print Tray Sage Pack Size: 6

36379 Botanicals Large Willow Wood Tray Sage Pack Size: 6