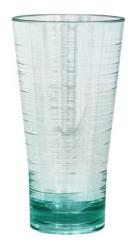

36211 Recycled Glass Look Wine Glass Pack Size: 12

36209 Recycled Glass Look Tumbler Pack Size: 12

36212 Recycled Glass Look 2.0L Pitcher Pack Size: 4

36213 Recycled Glass Look 16cm Bowl

36214
Recycled Glass Look
28cm Plate
Pack Size: 12