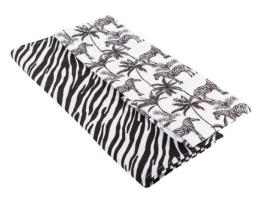

73924 Madagascar Canister with Bamboo Lid Sloth Mustard Pack Size: 6

73925 Madagascar Canister with Bamboo Lid Zebra Pack Size: 6

73927 Madagascar Willow Wood Sloth Tray Pack Size: 6

73922 Madagascar 100% Cotton Twin Pack of Tea Towels Zebra Mixed Pack Size: 6