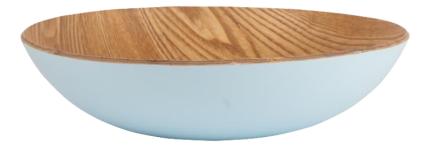

36475 Recycled Glass Look 28cm Salad Bowl

36058 Sky Blue Willow Wood 32cm Salad / Serving Bowl Pack Size: 6

36013 Candy Pink Willow Wood 32cm Salad / Serving Bowl Pack Size: 6

36056 Medium Sky Blue Willow Wood Serving Tray