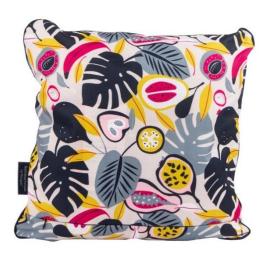

36057 Large Sky Blue Willow Wood Serving Tray Pack Size: 6

36011 Medium Candy Pink Willow Wood Serving Tray Pack Size: 6

36012 Large Candy Pink Willow Wood Serving Tray Pack Size: 6

Bring that exotic luxe look to your home with our brand new 'Botanicals' collection featuring a range of kitchen storage solutions, cotton textiles and coordinating serving trays, placemats and coasters. The rich mix and shades of Teal and Navy deliver the latest trend in stylish home living.