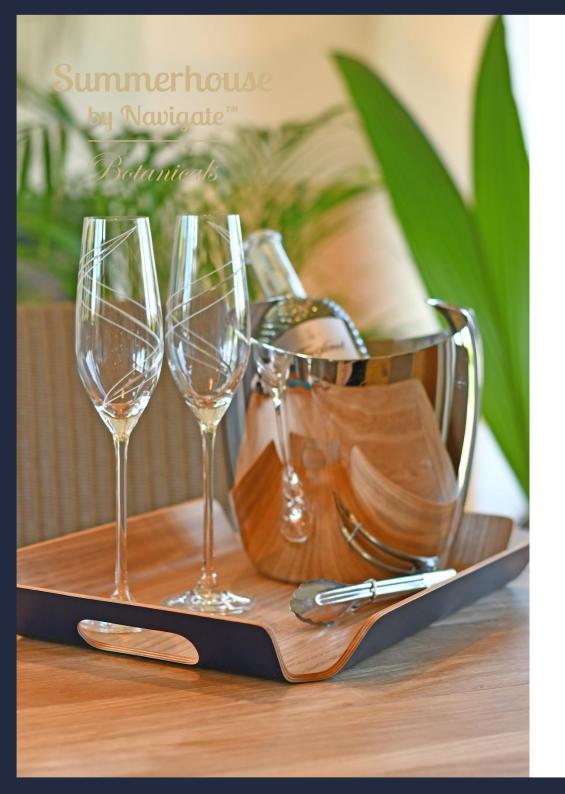

36377 Botanicals
Midnight
Willow Wood Tray
Large
Pack Size: 6

36378 Botanicals
Midnight
Willow Wood Tray
Medium
Pack Size: 6

36374 Botanicals Willow Wood Round Print Tray Sage Pack Size: 6

36379 Botanicals Large Willow Wood Tray Sage Pack Size: 6

36380 Botanicals Medium Willow Wood Tray Sage Pack Size: 6