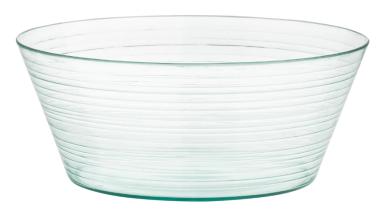

36475 Recycled Glass Look 28cm Salad Bowl

36058 Sky Blue Willow Wood 32cm Salad / Serving Bowl Pack Size: 6

36013 Candy Pink Willow Wood 32cm Salad / Serving Bowl Pack Size: 6

36056 Medium Sky Blue Willow Wood Serving Tray