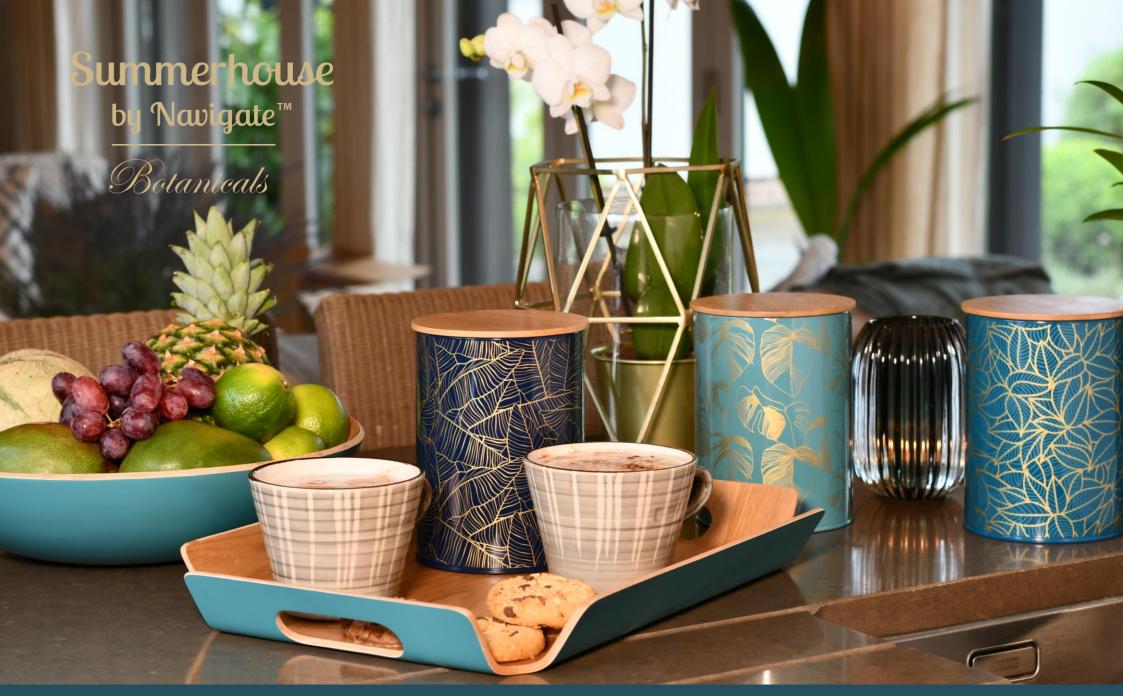

36057 Large Sky Blue Willow Wood Serving Tray Pack Size: 6

36011 Medium Candy Pink Willow Wood Serving Tray Pack Size: 6

36012 Large Candy Pink Willow Wood Serving Tray Pack Size: 6

Bring that exotic luxe look to your home with our brand new 'Botanicals' collection featuring a range of kitchen storage solutions, cotton textiles and coordinating serving trays, placemats and coasters. The rich mix and shades of Teal and Navy deliver the latest trend in stylish home living.

36385 Botanicals Set of 3 Nesting Tins with Bamboo Lids

36386 Botanicals
Teal
Canister
with Bamboo Lid
Pack Size: 6

36388 Botanicals Midnight Canister with Bamboo Lid Pack Size: 6

36387 Botanicals Sage Canister with Bamboo Lid Pack Size: 6