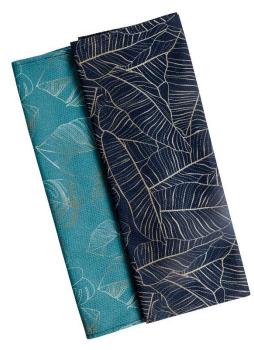

## Summerhouse by Navigate™

Botanicals

36384 Botanicals
Mixed Coasters Set of 4
Pack Size: 6

36396 Botanicals Set of two Cotton Tea Towels Pack Size: 6

36397 Botanicals Cotton Oven Gloves Pack Size: 6

36383 Botanicals
Mixed Placemats Set of 4
Pack Size: 6