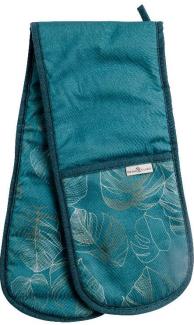

## Summerhouse by Navigate™

Botanicals

36384 Botanicals
Mixed Coasters Set of 4
Pack Size: 6

36396 Botanicals Set of two Cotton Tea Towels Pack Size: 6

36397 Botanicals Cotton Oven Gloves Pack Size: 6

36383 Botanicals
Mixed Placemats Set of 4
Pack Size: 6