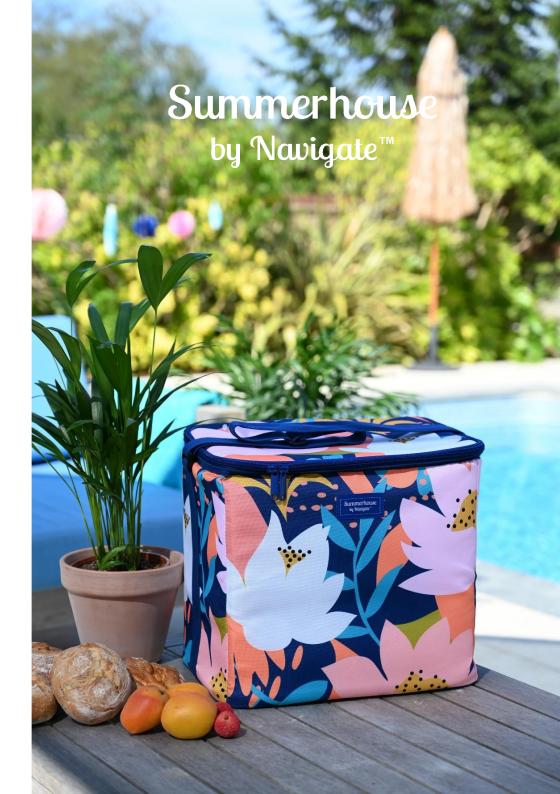

Summerhouse by Navigate™

Home, Giving and Outdoor Living

Inspired by the deep blue, aquamarine seas of the Mediterranean and the exotic foliage of Provence, our 'Riviera' range of outdoor products features a collection of contemporary and bold print designs to reflect high summer, poolside living along the Cote D'Azur.

36438 'Riviera'
Family Cool Bag Floral
20L Capacity with Adjustable Shoulder Strap
Pack Size: 6

36442 'Riviera'
Insulated Linen Beach Tote
20L Capacity
Pack Size: 6

36443 'Riviera'
Picnic Blanket Stripe 135cm x 150cm
Pack Size: 6