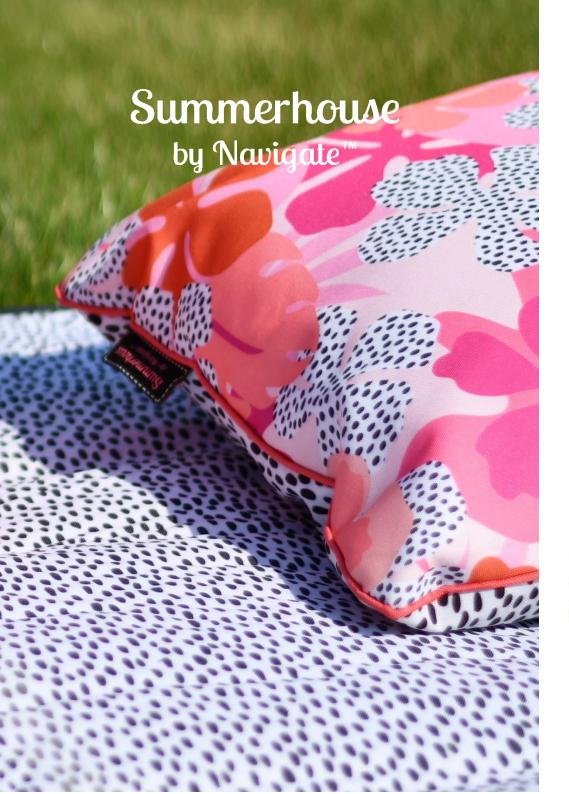

36440 'Riviera'
2 Person Insulated Backpack.
Contains:
2 x Sporks
2 x Plates
2 x Wine Glasses
15L Insulated Compartment
Adjustable Shoulder Straps
Pack Size: 4

Riviera

36447 'Riviera'
Extra Large Weatherproof Outdoor Floor Cushion
Double sided design Floral/Stripe
80cm x 80cm with Carry Handle
Pack Size: 6