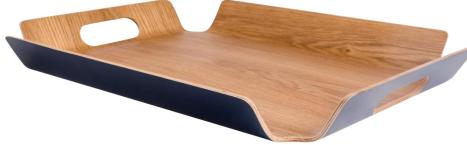

36377 Botanicals
Midnight
Willow Wood Tray
Large
Pack Size: 6

36378 Botanicals
Midnight
Willow Wood Tray
Medium
Pack Size: 6

36374 Botanicals Willow Wood Round Print Tray Sage Pack Size: 6

36379 Botanicals Large Willow Wood Tray Sage Pack Size: 6

36380 Botanicals Medium Willow Wood Tray Sage Pack Size: 6