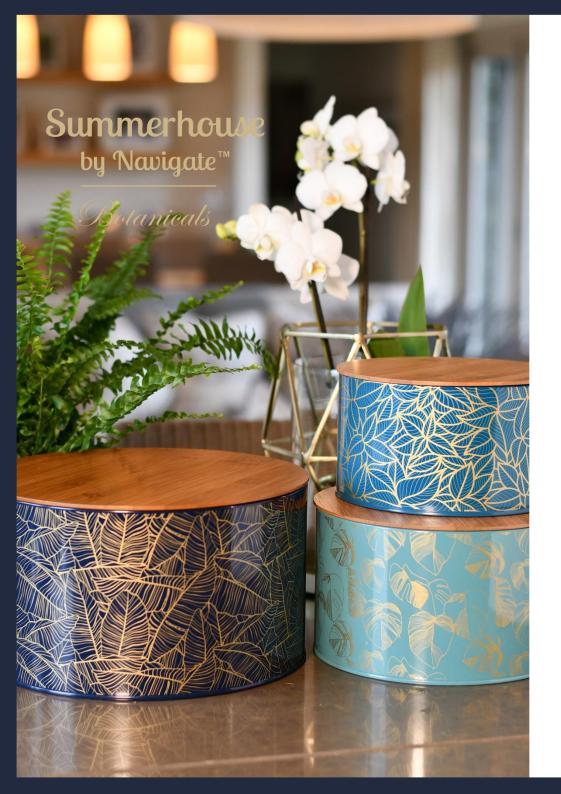

36385 Botanicals Set of 3 Nesting Tins with Bamboo Lids

36386 Botanicals
Teal
Canister
with Bamboo Lid
Pack Size: 6

36388 Botanicals Midnight Canister with Bamboo Lid Pack Size: 6

36387 Botanicals Sage Canister with Bamboo Lid Pack Size: 6