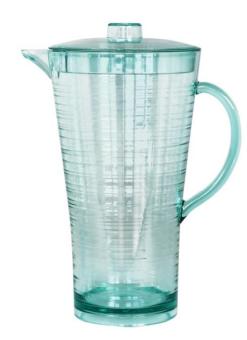

36211 Recycled Glass Look Wine Glass Pack Size: 12

36209 Recycled Glass Look Tumbler Pack Size: 12

36212 Recycled Glass Look 2.0L Pitcher Pack Size: 4

36213 Recycled Glass Look 16cm Bowl

36214
Recycled Glass Look
28cm Plate
Pack Size: 12