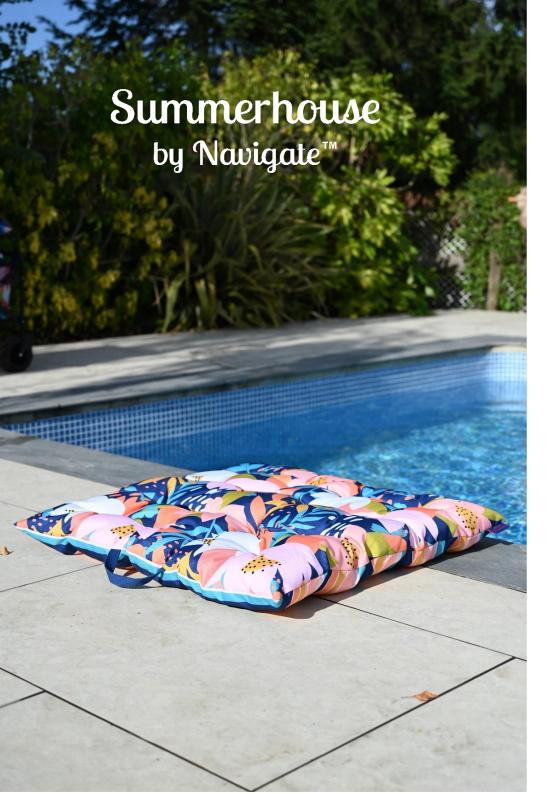

36440 'Riviera'
2 Person Insulated Backpack.
Contains:
2 x Sporks
2 x Plates
2 x Wine Glasses
15L Insulated Compartment
Adjustable Shoulder Straps
Pack Size: 4

Riviera

36447 'Riviera'
Extra Large Weatherproof Outdoor Floor Cushion
Double sided design Floral/Stripe
80cm x 80cm with Carry Handle
Pack Size: 6