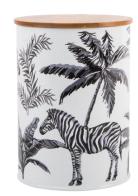

73924 Madagascar Canister with Bamboo Lid Sloth Mustard Pack Size: 6

73925 Madagascar Canister with Bamboo Lid Zebra Pack Size: 6

73927 Madagascar Willow Wood Sloth Tray Pack Size: 6

73922 Madagascar 100% Cotton Twin Pack of Tea Towels Zebra Mixed Pack Size: 6