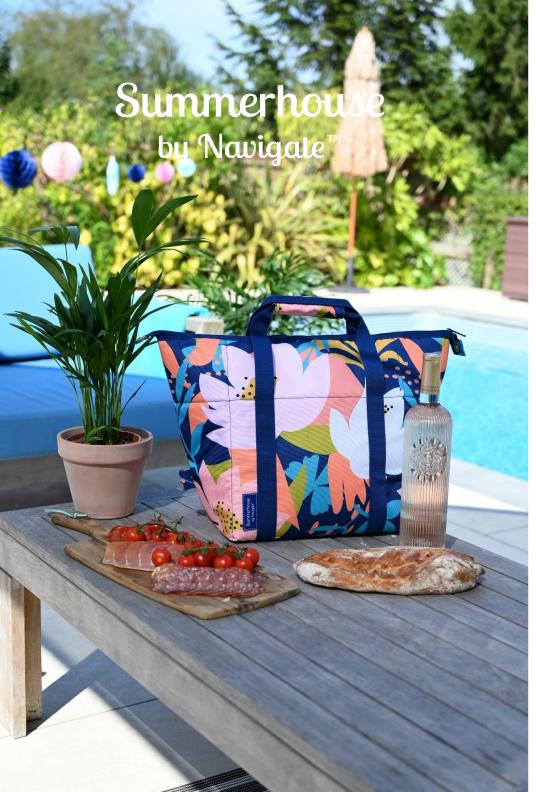

Summerhouse by Navigate™

Home, Giving and Outdoor Living

Inspired by the deep blue, aquamarine seas of the Mediterranean and the exotic foliage of Provence, our 'Riviera' range of outdoor products features a collection of contemporary and bold print designs to reflect high summer, poolside living along the Cote D'Azur.

The 'Riviera' collection has been curated with a range of fun and practical products for all things alfresco, whether it's a day at the beach, an informal dinner party on the patio or just chillin' by the pool.