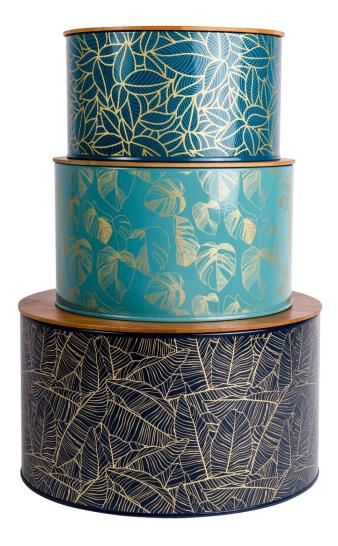

36385 Botanicals Set of 3 Nesting Tins with Bamboo Lids

36386 Botanicals
Teal
Canister
with Bamboo Lid
Pack Size: 6

36388 Botanicals Midnight Canister with Bamboo Lid Pack Size: 6

36387 Botanicals Sage Canister with Bamboo Lid Pack Size: 6