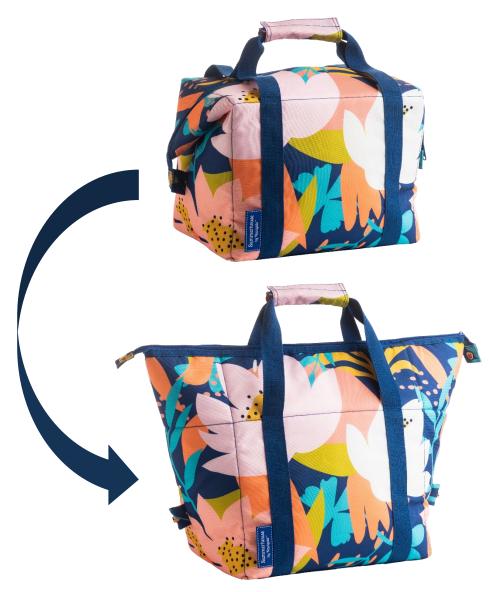

Foldaway Relaxer Chair with Adjustable Shoulder Strap and Large Pocket Pack Size: 2

36439 'Riviera'
Two in One Insulated
Convertible Family Cool Bag
20L Capacity
Pack Size: 6

36441 'Riviera'
Personal Cool Bag Stripe
4L Capacity with Adjustable Shoulder Strap
Pack Size: 6