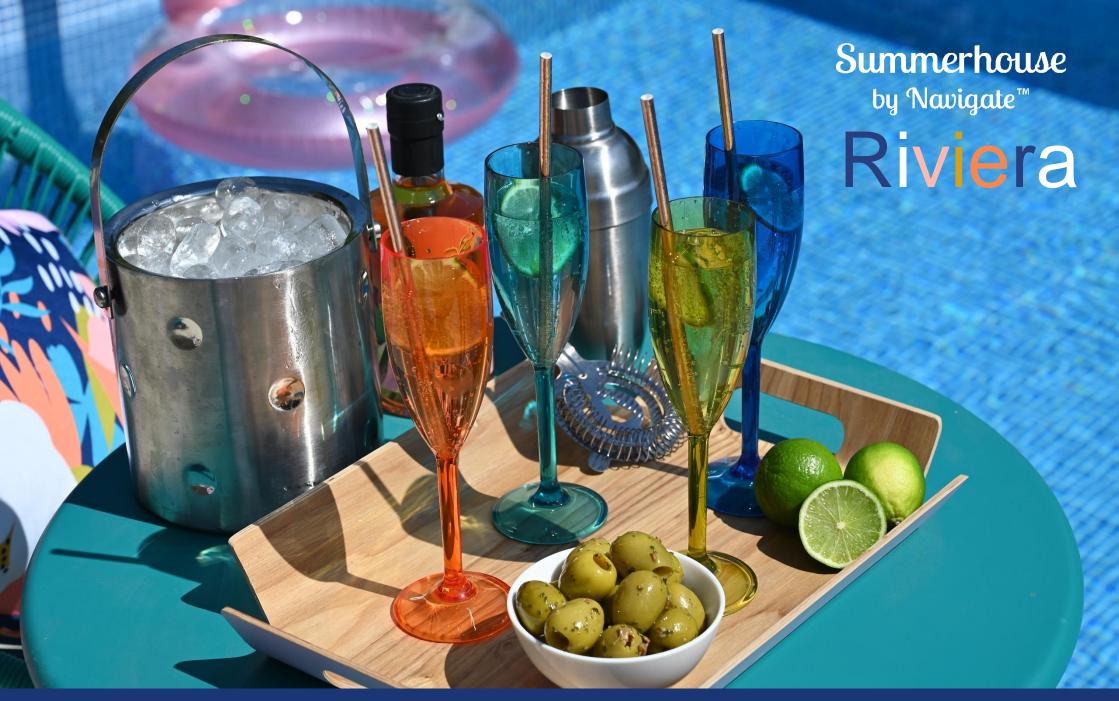

36453 'Riviera'
Set of 4 Reusable Plastic Coloured Flutes
In Gift Box
Pack Size: 6

36451 'Riviera'
Set of 4 Coloured Reusable Plastic
Stacking Tumblers
In Gift Box
Pack Size: 6

36210 Recycled Glass Look Hi Ball Pack Size: 12

36211 Recycled Glass Look Wine Glass Pack Size: 12

36209 Recycled Glass Look Tumbler Pack Size: 12

36212 Recycled Glass Look 2.0L Pitcher Pack Size: 4

36213 Recycled Glass Look 16cm Bowl

36214
Recycled Glass Look
28cm Plate
Pack Size: 12