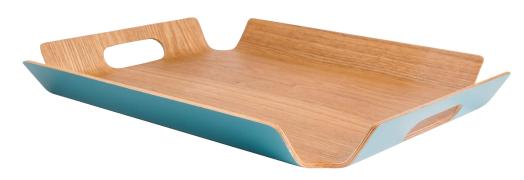

36475 Recycled Glass Look 28cm Salad Bowl

36058 Sky Blue Willow Wood 32cm Salad / Serving Bowl Pack Size: 6

36013 Candy Pink Willow Wood 32cm Salad / Serving Bowl Pack Size: 6

36056 Medium Sky Blue Willow Wood Serving Tray

36057 Large Sky Blue Willow Wood Serving Tray Pack Size: 6

36011 Medium Candy Pink Willow Wood Serving Tray Pack Size: 6

36012 Large Candy Pink Willow Wood Serving Tray Pack Size: 6

Bring that exotic luxe look to your home with our brand new 'Botanicals' collection featuring a range of kitchen storage solutions, cotton textiles and coordinating serving trays, placemats and coasters. The rich mix and shades of Teal and Navy deliver the latest trend in stylish home living.