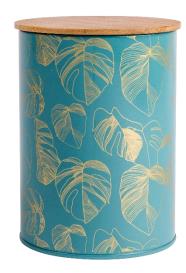

36385 Botanicals Set of 3 Nesting Tins with Bamboo Lids

36386 Botanicals
Teal
Canister
with Bamboo Lid
Pack Size: 6

36388 Botanicals Midnight Canister with Bamboo Lid Pack Size: 6

36387 Botanicals Sage Canister with Bamboo Lid Pack Size: 6