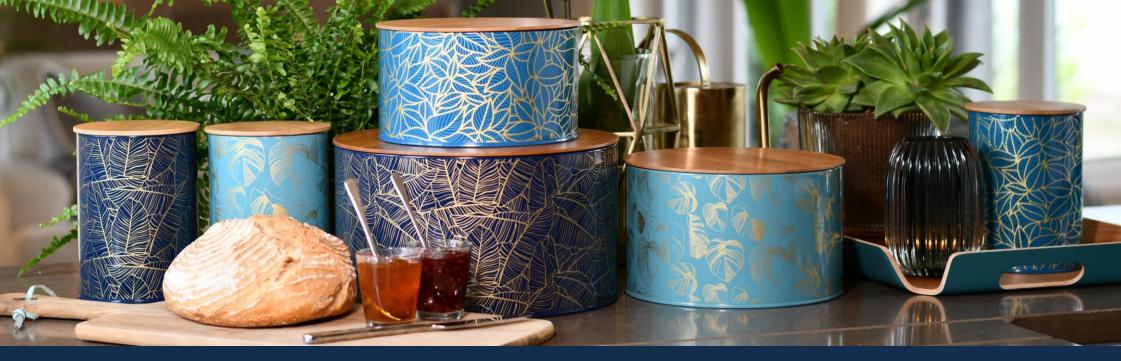

36057 Large Sky Blue Willow Wood Serving Tray Pack Size: 6

36011 Medium Candy Pink Willow Wood Serving Tray Pack Size: 6

36012 Large Candy Pink Willow Wood Serving Tray Pack Size: 6

Bring that exotic luxe look to your home with our brand new 'Botanicals' collection featuring a range of kitchen storage solutions, cotton textiles and coordinating serving trays, placemats and coasters. The rich mix and shades of Teal and Navy deliver the latest trend in stylish home living.

36385 Botanicals Set of 3 Nesting Tins with Bamboo Lids

36386 Botanicals
Teal
Canister
with Bamboo Lid
Pack Size: 6

36388 Botanicals Midnight Canister with Bamboo Lid Pack Size: 6

36387 Botanicals Sage Canister with Bamboo Lid Pack Size: 6

36377 Botanicals
Midnight
Willow Wood Tray
Large
Pack Size: 6

36378 Botanicals
Midnight
Willow Wood Tray
Medium
Pack Size: 6

36374 Botanicals Willow Wood Round Print Tray Sage Pack Size: 6

36379 Botanicals Large Willow Wood Tray Sage Pack Size: 6