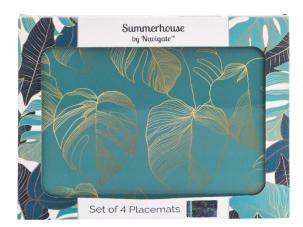

## Summerhouse by Navigate™

Botanicals

36384 Botanicals
Mixed Coasters Set of 4
Pack Size: 6

36396 Botanicals Set of two Cotton Tea Towels Pack Size: 6

36397 Botanicals Cotton Oven Gloves Pack Size: 6

36383 Botanicals
Mixed Placemats Set of 4
Pack Size: 6