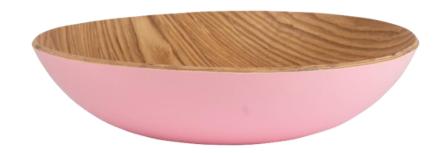

36475 Recycled Glass Look 28cm Salad Bowl

36058 Sky Blue Willow Wood 32cm Salad / Serving Bowl Pack Size: 6

36013 Candy Pink Willow Wood 32cm Salad / Serving Bowl Pack Size: 6

36056 Medium Sky Blue Willow Wood Serving Tray