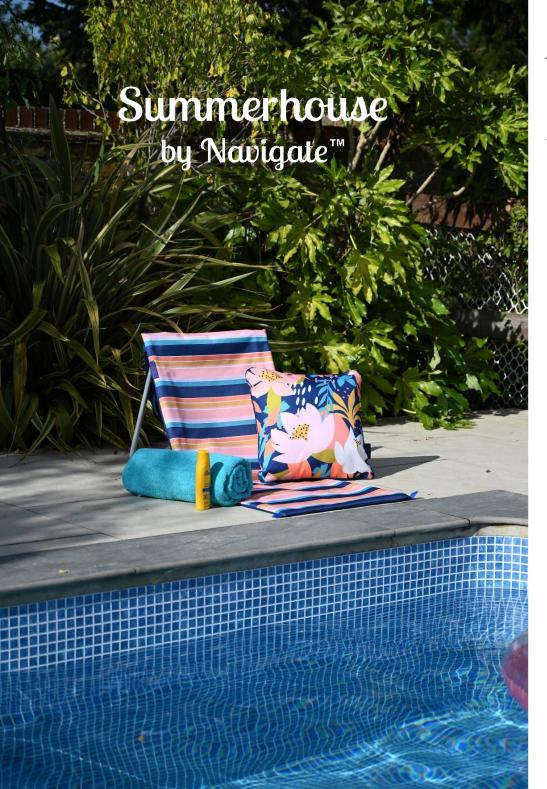

The 'Riviera' collection has been curated with a range of fun and practical products for all things alfresco, whether it's a day at the beach, an informal dinner party on the patio or just chillin' by the pool.

Foldaway Relaxer Chair with Adjustable Shoulder Strap and Large Pocket Pack Size: 2

36439 'Riviera'
Two in One Insulated
Convertible Family Cool Bag
20L Capacity
Pack Size: 6

36441 'Riviera'
Personal Cool Bag Stripe
4L Capacity with Adjustable Shoulder Strap
Pack Size: 6