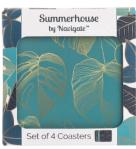

## Summerhouse by Navigate™

Botanicals

36384 Botanicals
Mixed Coasters Set of 4
Pack Size: 6

36396 Botanicals Set of two Cotton Tea Towels Pack Size: 6

36397 Botanicals Cotton Oven Gloves Pack Size: 6

36383 Botanicals
Mixed Placemats Set of 4
Pack Size: 6