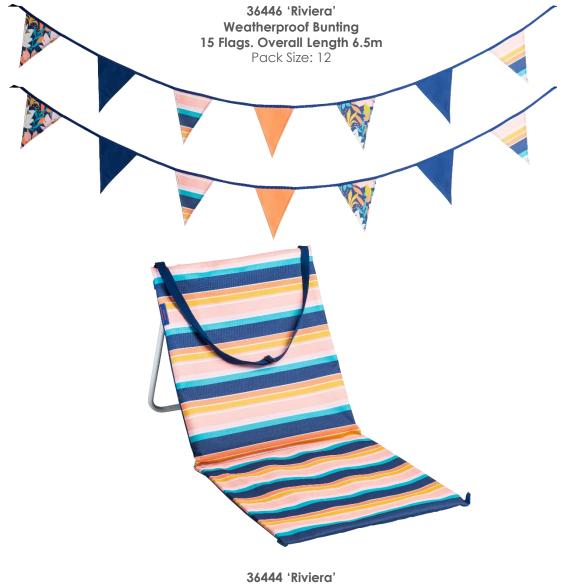

Foldaway Relaxer Chair with Adjustable Shoulder Strap and Large Pocket Pack Size: 2

36439 'Riviera'
Two in One Insulated
Convertible Family Cool Bag
20L Capacity
Pack Size: 6

36441 'Riviera'
Personal Cool Bag Stripe
4L Capacity with Adjustable Shoulder Strap
Pack Size: 6