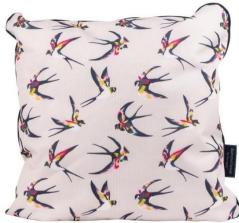

36057 Large Sky Blue Willow Wood Serving Tray Pack Size: 6

36011 Medium Candy Pink Willow Wood Serving Tray Pack Size: 6

36012 Large Candy Pink Willow Wood Serving Tray Pack Size: 6

Bring that exotic luxe look to your home with our brand new 'Botanicals' collection featuring a range of kitchen storage solutions, cotton textiles and coordinating serving trays, placemats and coasters. The rich mix and shades of Teal and Navy deliver the latest trend in stylish home living.