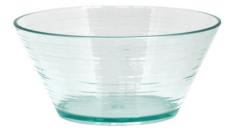

36475 Recycled Glass Look 28cm Salad Bowl

36058 Sky Blue Willow Wood 32cm Salad / Serving Bowl Pack Size: 6

36013 Candy Pink Willow Wood 32cm Salad / Serving Bowl Pack Size: 6

36056 Medium Sky Blue Willow Wood Serving Tray