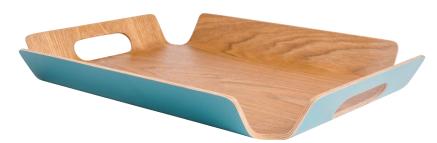

36475 Recycled Glass Look 28cm Salad Bowl

36058 Sky Blue Willow Wood 32cm Salad / Serving Bowl Pack Size: 6

36013 Candy Pink Willow Wood 32cm Salad / Serving Bowl Pack Size: 6

36056 Medium Sky Blue Willow Wood Serving Tray

36057 Large Sky Blue Willow Wood Serving Tray Pack Size: 6

36011 Medium Candy Pink Willow Wood Serving Tray Pack Size: 6

36012 Large Candy Pink Willow Wood Serving Tray Pack Size: 6

Bring that exotic luxe look to your home with our brand new 'Botanicals' collection featuring a range of kitchen storage solutions, cotton textiles and coordinating serving trays, placemats and coasters. The rich mix and shades of Teal and Navy deliver the latest trend in stylish home living.