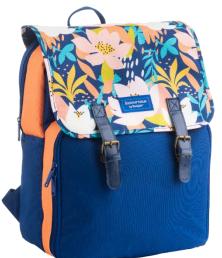

36440 'Riviera'
2 Person Insulated Backpack.
Contains:
2 x Sporks
2 x Plates
2 x Wine Glasses
15L Insulated Compartment
Adjustable Shoulder Straps
Pack Size: 4

Riviera

36447 'Riviera'
Extra Large Weatherproof Outdoor Floor Cushion
Double sided design Floral/Stripe
80cm x 80cm with Carry Handle
Pack Size: 6