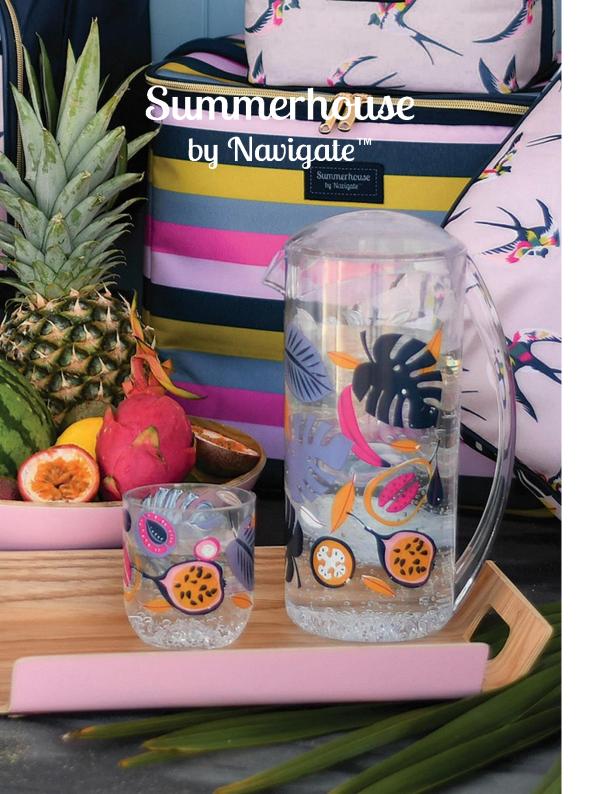

36453 'Riviera'
Set of 4 Reusable Plastic Coloured Flutes
In Gift Box
Pack Size: 6

36451 'Riviera'
Set of 4 Coloured Reusable Plastic
Stacking Tumblers
In Gift Box
Pack Size: 6

36210 Recycled Glass Look Hi Ball Pack Size: 12

36211 Recycled Glass Look Wine Glass Pack Size: 12

36209 Recycled Glass Look Tumbler Pack Size: 12

36212 Recycled Glass Look 2.0L Pitcher Pack Size: 4

36213 Recycled Glass Look 16cm Bowl

36214
Recycled Glass Look
28cm Plate
Pack Size: 12