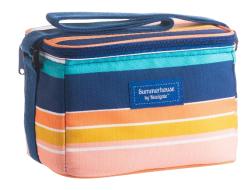

Foldaway Relaxer Chair with Adjustable Shoulder Strap and Large Pocket Pack Size: 2

36439 'Riviera'
Two in One Insulated
Convertible Family Cool Bag
20L Capacity
Pack Size: 6

36441 'Riviera'
Personal Cool Bag Stripe
4L Capacity with Adjustable Shoulder Strap
Pack Size: 6