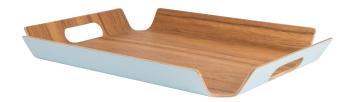

36475 Recycled Glass Look 28cm Salad Bowl

36058 Sky Blue Willow Wood 32cm Salad / Serving Bowl Pack Size: 6

36013 Candy Pink Willow Wood 32cm Salad / Serving Bowl Pack Size: 6

36056 Medium Sky Blue Willow Wood Serving Tray

36057 Large Sky Blue Willow Wood Serving Tray Pack Size: 6

36011 Medium Candy Pink Willow Wood Serving Tray Pack Size: 6

36012 Large Candy Pink Willow Wood Serving Tray Pack Size: 6

Bring that exotic luxe look to your home with our brand new 'Botanicals' collection featuring a range of kitchen storage solutions, cotton textiles and coordinating serving trays, placemats and coasters. The rich mix and shades of Teal and Navy deliver the latest trend in stylish home living.