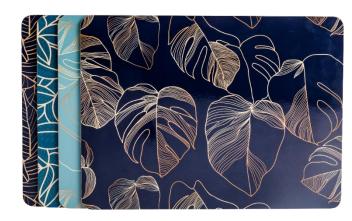

## Summerhouse by Navigate™

Botanicals

36384 Botanicals
Mixed Coasters Set of 4
Pack Size: 6

36396 Botanicals Set of two Cotton Tea Towels Pack Size: 6

36397 Botanicals Cotton Oven Gloves Pack Size: 6

36383 Botanicals
Mixed Placemats Set of 4
Pack Size: 6