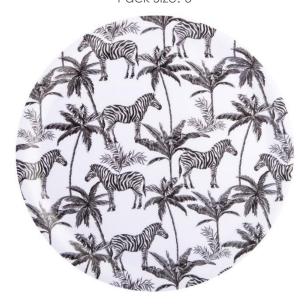

36375 Botanicals Midnight Willow Wood 32cm Salad Bowl Pack Size: 6

36376 Botanicals Sage Willow Wood 32cm Salad Bowl Pack Size: 6

73916 Madagascar Set of 4 Coasters Zebra Repeat Pack Size: 6

73926 Madagascar Willow Wood Zebra Tray Pack Size: 6