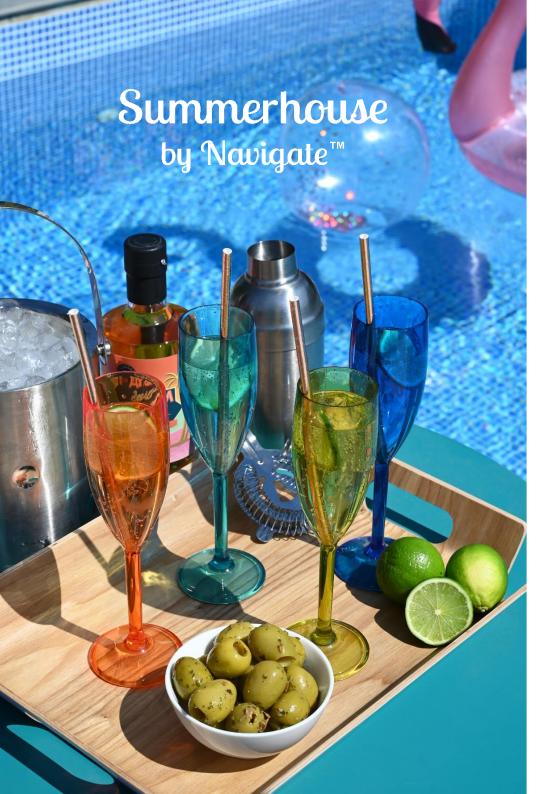

36453 'Riviera'
Set of 4 Reusable Plastic Coloured Flutes
In Gift Box
Pack Size: 6

36451 'Riviera'
Set of 4 Coloured Reusable Plastic
Stacking Tumblers
In Gift Box
Pack Size: 6

36210 Recycled Glass Look Hi Ball Pack Size: 12