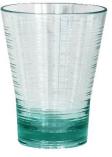

36211 Recycled Glass Look Wine Glass Pack Size: 12

36209 Recycled Glass Look Tumbler Pack Size: 12

36212 Recycled Glass Look 2.0L Pitcher Pack Size: 4

36213 Recycled Glass Look 16cm Bowl

36214
Recycled Glass Look
28cm Plate
Pack Size: 12