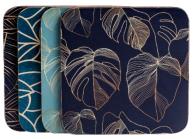

36377 Botanicals
Midnight
Willow Wood Tray
Large
Pack Size: 6

36378 Botanicals
Midnight
Willow Wood Tray
Medium
Pack Size: 6

36374 Botanicals Willow Wood Round Print Tray Sage Pack Size: 6

36379 Botanicals Large Willow Wood Tray Sage Pack Size: 6

36380 Botanicals Medium Willow Wood Tray Sage Pack Size: 6