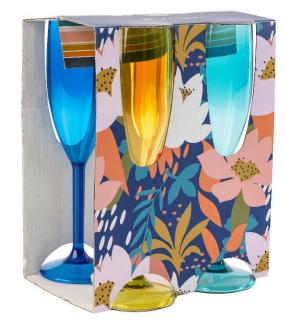

36453 'Riviera'
Set of 4 Reusable Plastic Coloured Flutes
In Gift Box
Pack Size: 6

36451 'Riviera'
Set of 4 Coloured Reusable Plastic
Stacking Tumblers
In Gift Box
Pack Size: 6

36210 Recycled Glass Look Hi Ball Pack Size: 12