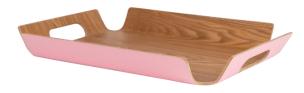

36475 Recycled Glass Look 28cm Salad Bowl

36058 Sky Blue Willow Wood 32cm Salad / Serving Bowl Pack Size: 6

36013 Candy Pink Willow Wood 32cm Salad / Serving Bowl Pack Size: 6

36056 Medium Sky Blue Willow Wood Serving Tray

36057 Large Sky Blue Willow Wood Serving Tray Pack Size: 6

36011 Medium Candy Pink Willow Wood Serving Tray Pack Size: 6

36012 Large Candy Pink Willow Wood Serving Tray Pack Size: 6

Bring that exotic luxe look to your home with our brand new 'Botanicals' collection featuring a range of kitchen storage solutions, cotton textiles and coordinating serving trays, placemats and coasters. The rich mix and shades of Teal and Navy deliver the latest trend in stylish home living.